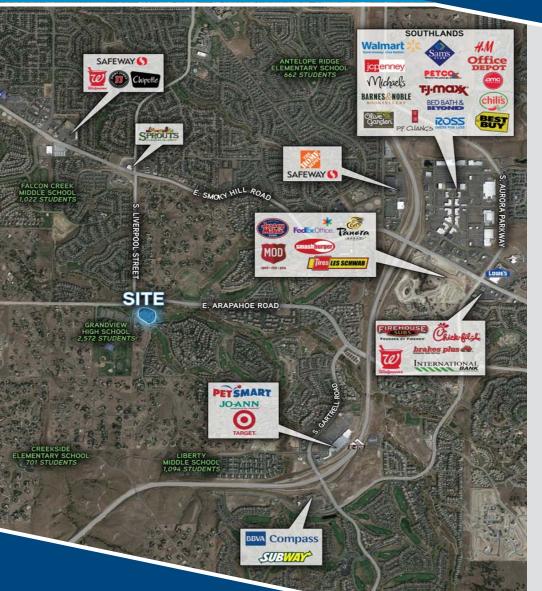

## SITE INFORMATION

## Highlights

- > Easy access to and from neighborhood center
- Access to over 2,500 students from neighboring Grandview High School
- Ample parking
- > Close proximity to 1.9 million square foot Lifestyle Center, Southlands Mall

#### Traffic Counts

Arapahoe Rd. West of Liverpool St.: 28,158 Cars/Day
Arapahoe Rd. East of Liverpool St.: 24,158 Cars/Day
Liverpool St. North of Arapahoe Rd.: 16,994 Cars/Day

Source: MPSI 2015 Estimates

# SITE PLAN