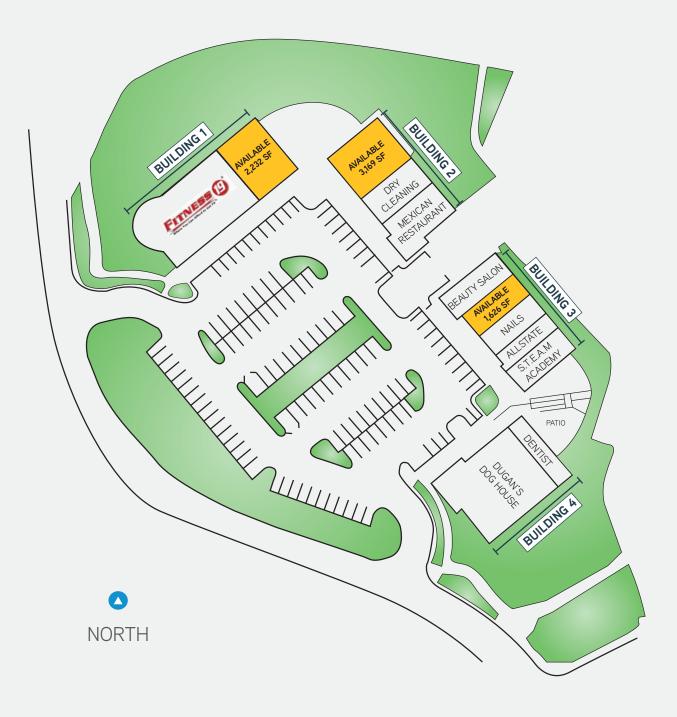

# SITE PLAN

## **Building Information**

> Available: 1,626 - 3,169 SF

> Lease Rate: \$15.00 - 18.00/SF NNN

> NNN: \$10.00/SF