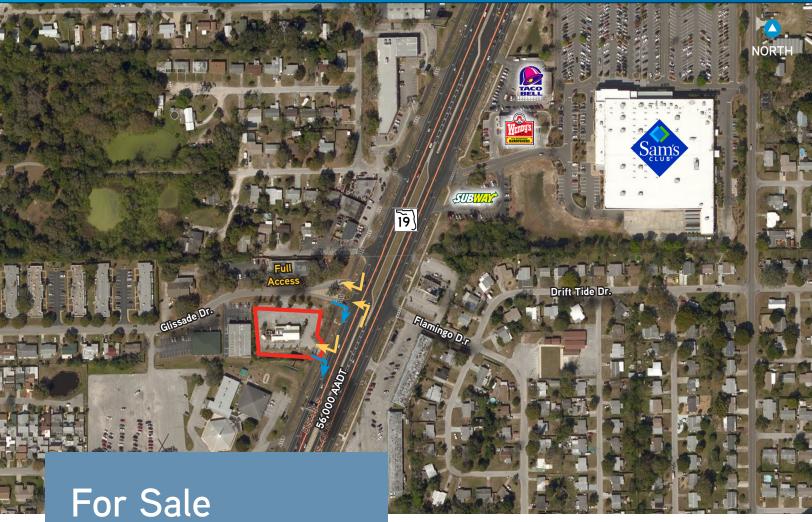

For Sale Former Fast Food Restaurant

4205 US Highway 19 New Port Richey, FL 34652 | Pasco County

DAVID GABBAI Executive Managing Director, Retail 407 362 6123 david.gabbai@colliers.com

COLLIERS INTERNATIONAL 255 South Orange Avenue Suite 1300 Orlando, FL 32801

## PROPERTY HIGHLIGHTS

- > Priced Reduced \$699,000
- > 3,074 SF building available
- > Land size: 1.02 Acres
- Excellent access to and visibility from US Highway 19 North
- > Located in the heart of a very densely populated area of Pasco County
- > 66 parking spaces
- > Strong growth area