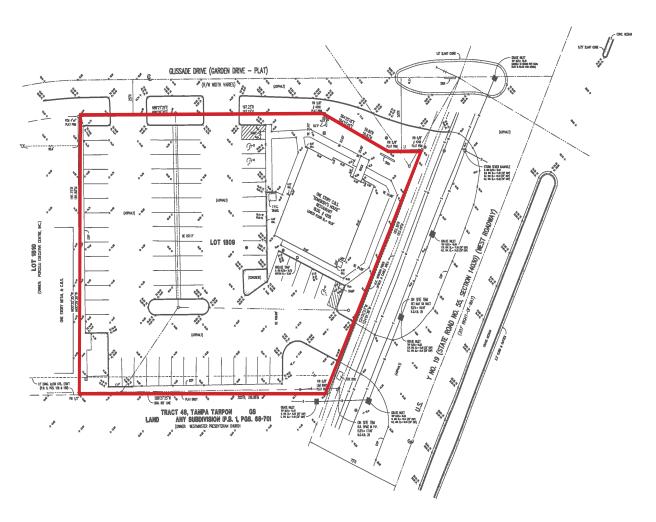

> Located in the heart of a very densely populated area of Pasco County
- > 66 parking spaces
- > Strong growth area

## **DEMOGRAPHICS**

|                                  | <u>3 Miles</u> | <u>J Miles</u> | 1 Miles        |
|----------------------------------|----------------|----------------|----------------|
| Total Population                 | 66,860         | 141,114        | 200,946        |
| Average HH Income                | \$43,939       | \$47,495       | \$52,777       |
| Total Businesses                 | 3,618          | 5,935          | 7,990          |
| Daytime Population<br>Median Age | 30,082<br>46.6 | 49,809<br>47   | 66,683<br>47.1 |
|                                  |                |                |                |

3 Miles

5 Miles

7 Miles

## SITE PLAN