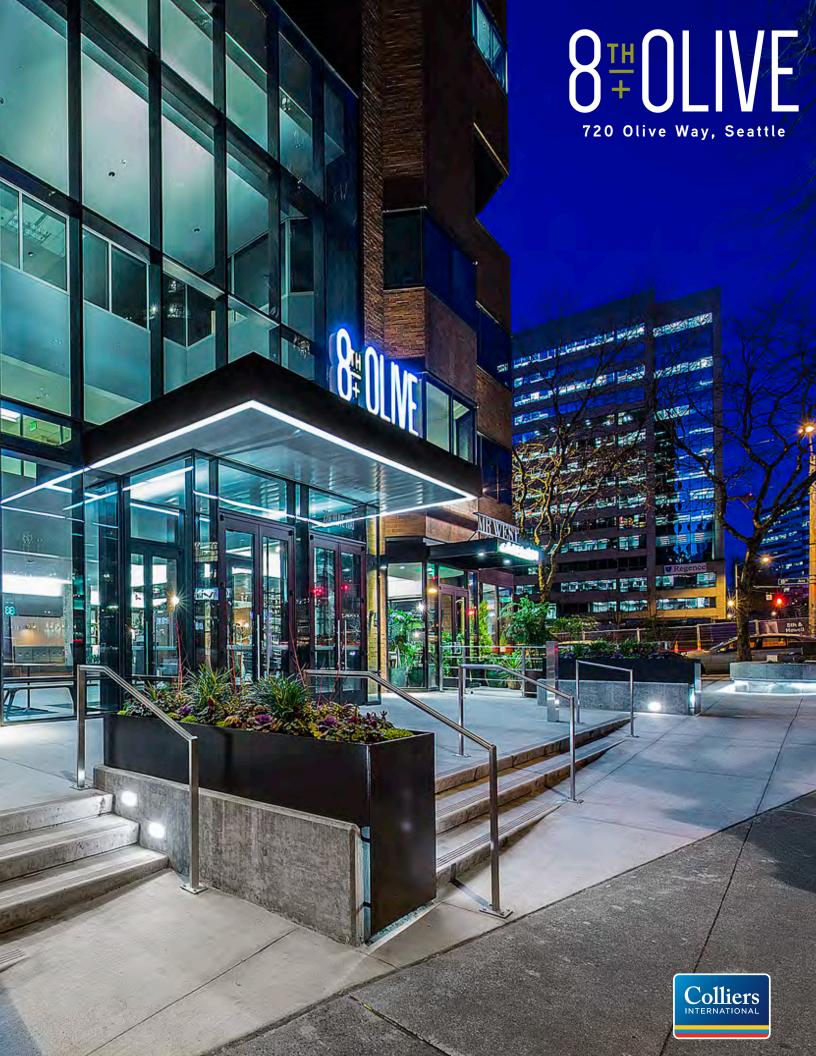

### **ADDRESS**

+ 720 Olive Way, Seattle, WA 98101

### **BUILDING DATA**

+ Year Built: 1981 (Renovated 2014/2015)

+ Stories: 20

+ Rentable Area: 300,710 SF+ Typical Floorplate: 15,721 SF

+ Ceiling Heights: 12'4"-16'

+ Elevators: Seven upgraded Westinghouse elevators (including one designated for freight and one to parking levels)