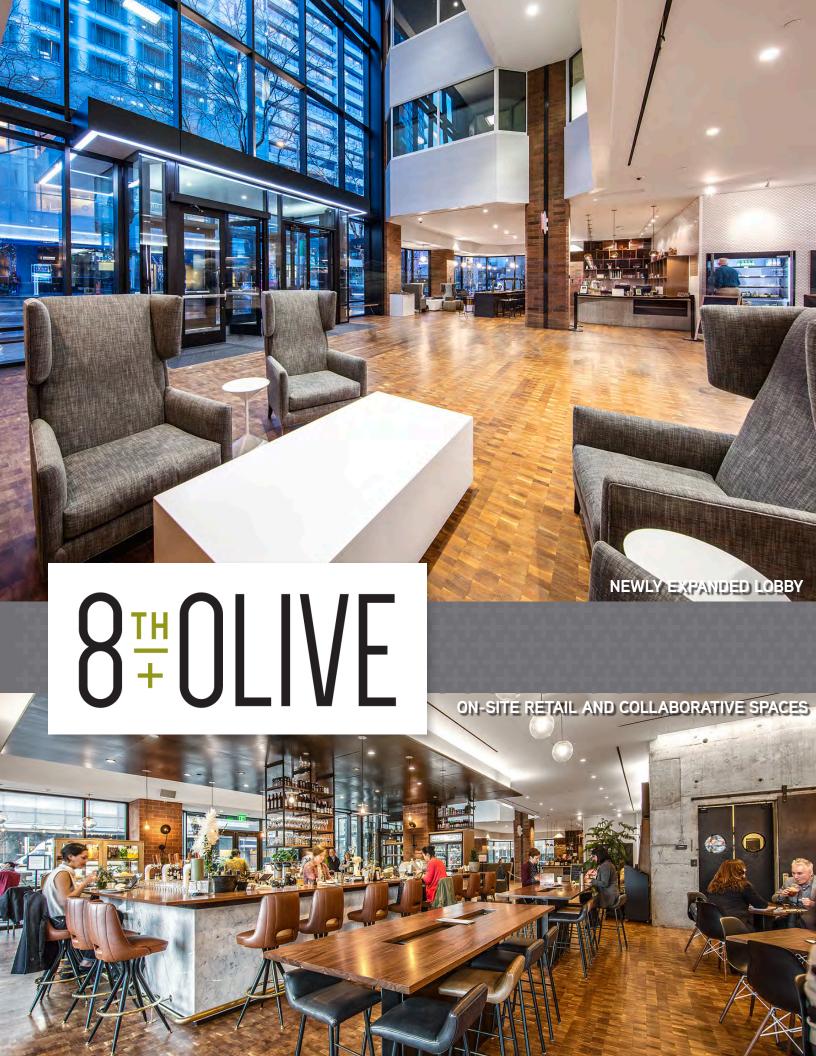

### **NEW AMENITIES**

- + Building conference facility to accommodate up to 90 people
- + Fitness center with state of the art equipment
- + Locker rooms with day lockers, showers, and towel service
- + Secure bike storage
- + On-site coffee shop
- + ReachNow car-sharing service