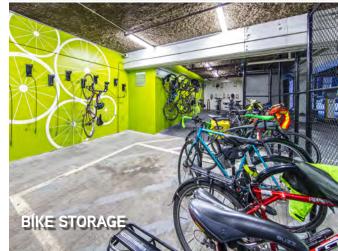

### **NEW AMENITIES**

- + Building conference facility to accommodate up to 90 people
- + Fitness center with state of the art equipment
- + Locker rooms with day lockers, showers, and towel service
- + Secure bike storage
- + On-site coffee shop
- + ReachNow car-sharing service