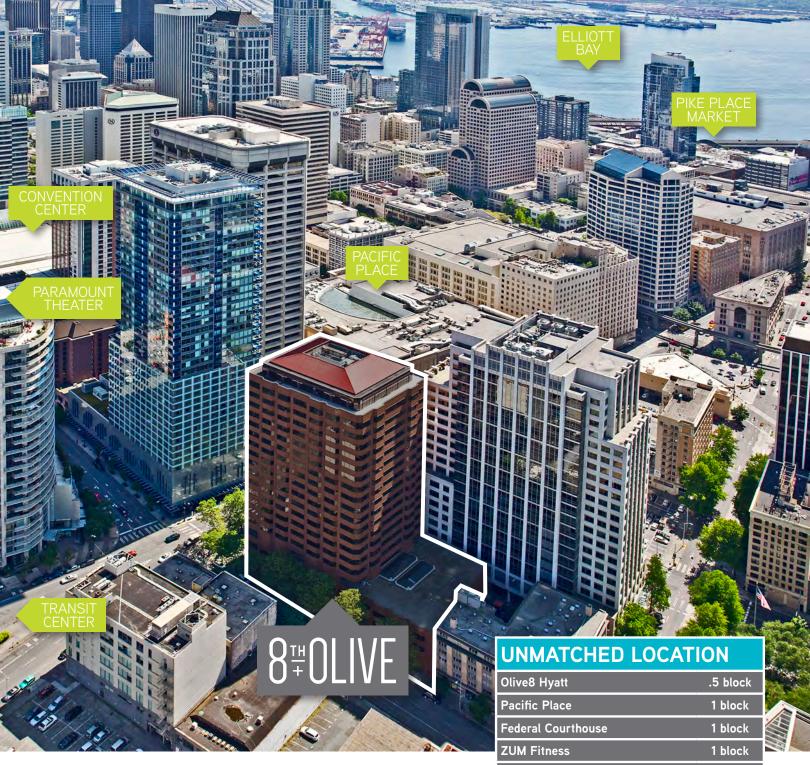

### **LOCATION**

- + Ideally located in the heart of the North CBD
- + Within walking distance to Pacific Place, Seattle's retail core, the Pike Pine corridor, and South Lake Union
- + Perfect 100 Walk and Transit Score
- + Convention Place Transit Center one block away
- + Convenient access to Interstate 5 and Highway 99

# 8#OLIVE

| Olive8 Hyatt                              | .5 block               |
|-------------------------------------------|------------------------|
| Pacific Place                             | 1 block                |
| Federal Courthouse                        | 1 block                |
| ZUM Fitness                               | 1 block                |
| Convention Place Transit Center           | 1.5 blocks             |
|                                           |                        |
| Grand Hyatt                               | 2 blocks               |
| Grand Hyatt<br>Nordstrom's Flagship Store | 2 blocks<br>2.5 blocks |
|                                           |                        |
| Nordstrom's Flagship Store                | 2.5 blocks             |