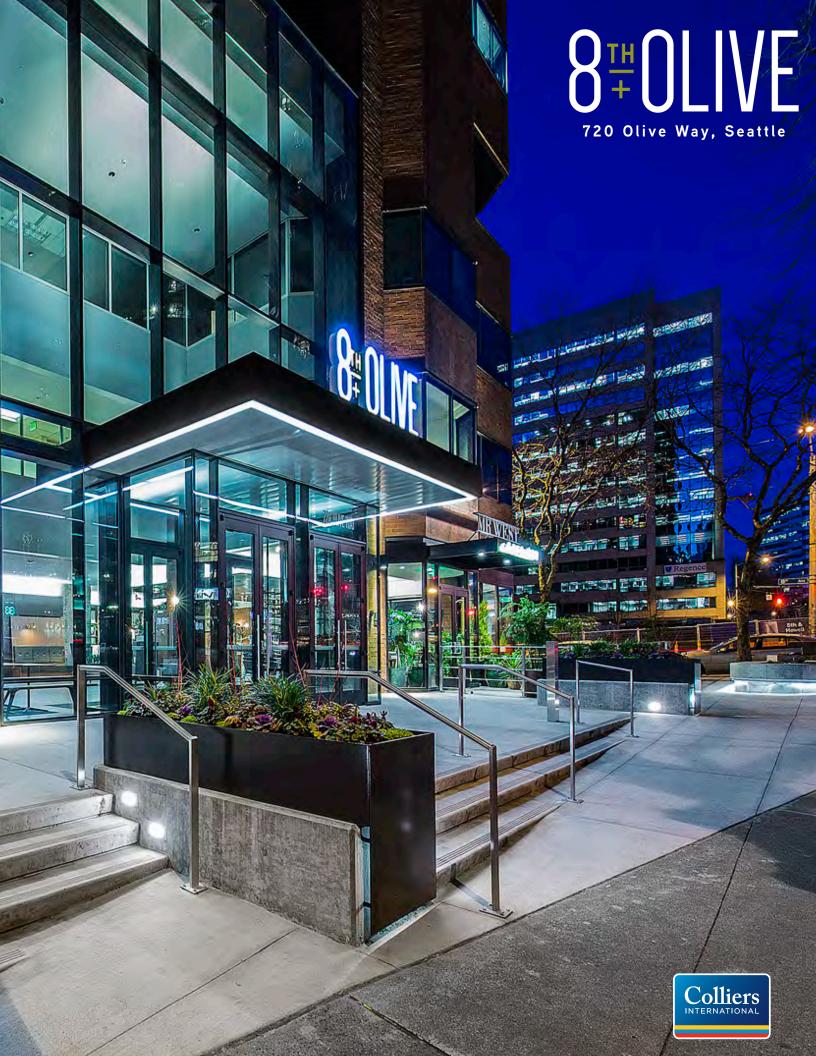

## **BUILDING FACTS**

### **ADDRESS**

+ 720 Olive Way, Seattle, WA 98101

### **BUILDING DATA**

+ Year Built: 1981 (Renovated 2015)

+ Stories: 20

+ Rentable Area: 304,751 SF+ Typical Floorplate: 15,721 SF

+ Ceiling Heights: 12'4"-16'

+ Elevators: Seven upgraded Westinghouse elevators (including one designated for freight and one to parking levels)

### **NEW AMENITIES**

- + Building conference facility to accommodate up to 90 people
- + Fitness center with state of the art equipment
- + Locker rooms with day lockers, showers, and towel service
- + Secure bike storage
- + On-site coffee shop
- + ReachNow car-sharing service

### **LOCATION**

- + Ideally located in the heart of the North CBD
- + Within walking distance to Pacific Place, Seattle's retail core, the Pike Pine corri