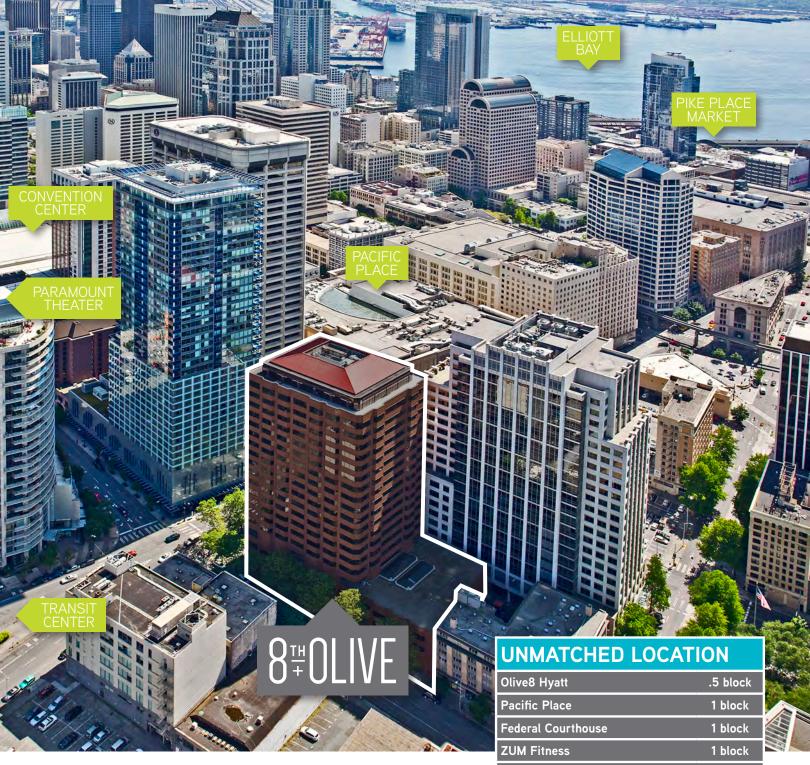

# 8±0LIVE

| Oliveo riyali                   | .5 DIOCK   |
|---------------------------------|------------|
| Pacific Place                   | 1 block    |
| Federal Courthouse              | 1 block    |
| ZUM Fitness                     | 1 block    |
| Convention Place Transit Center | 1.5 blocks |
| Grand Hyatt                     | 2 blocks   |
| Nordstrom's Flagship Store      | 2.5 blocks |
| Convention Center               | 2.5 blocks |
| Whole Foods (Westlake)          | 4.5 blocks |
| Pike Pine Corridor              | 7 blocks   |
|                                 |            |