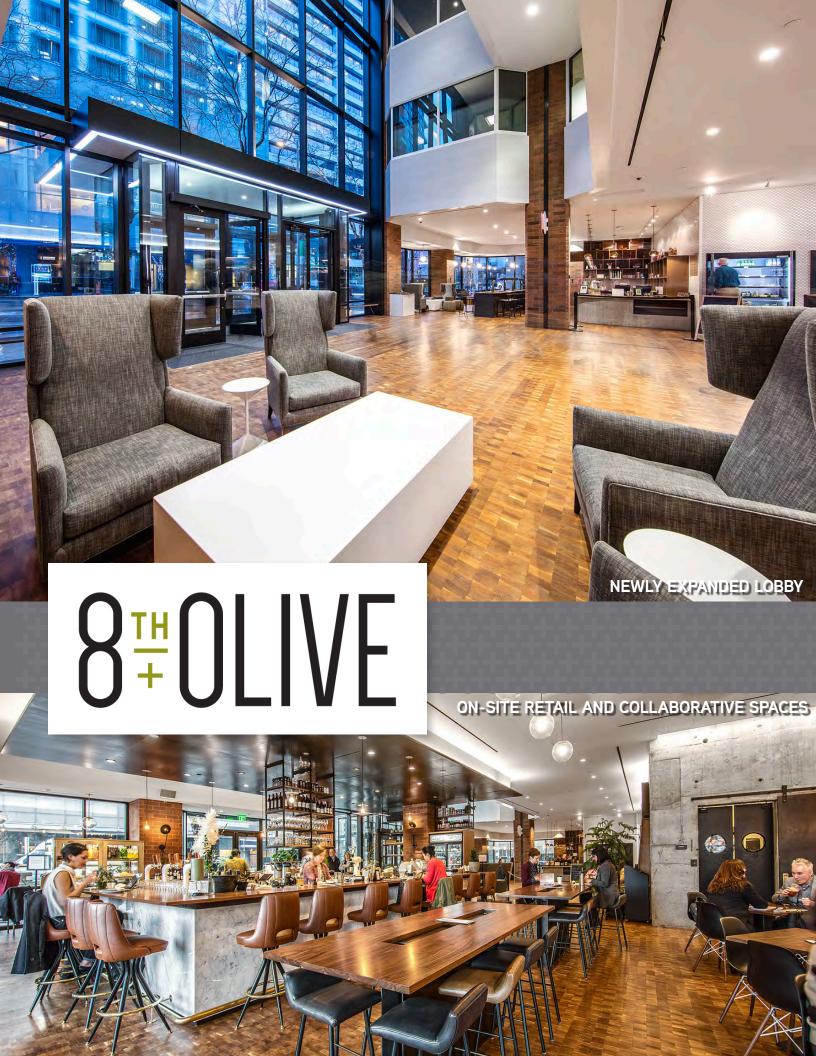

### **NEW AMENITIES**

- + Building conference facility to accommodate up to 90 people
- + Fitness center with state of the art equipment
- + Locker rooms with day lockers, showers, and towel service
- + Secure bike storage
- + On-site coffee shop
- + ReachNow car-sharing service