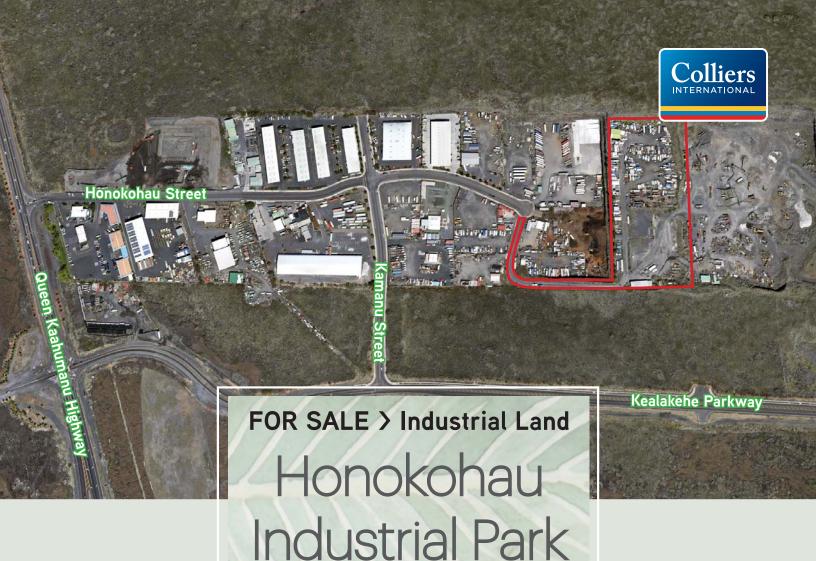

## THE PROPERTY

Rare opportunity to purchase a large ML-1A zoned parcel close to downtown Kailua-Kona. Honokohau Industrial Park is located above Honokohau Harbor, directly off of Queen Kaahumanu Highway, within 3 miles of downtown Kailua-Kona and 5 miles from the Kona Airport.

Address: 74-590 Honokohau Street

Kailua-Kona, HI

Sale Price: \$5.7 Million (\$13.33 PSF)

TMK: 3-7-4-24-11
Tenure: Fee Simple

Zoning: ML-1A

Total Land Size: 9.822 Acres

## Features:

> Level and graded

> Diverse tenant income (Most on month to month)

> 16 Water units and a 1.5 inch water meter

WILLIAM (BILL) FROELICH (S) JD, SIOR, CCIM Investment Services Division

Tel: 808 523 9711