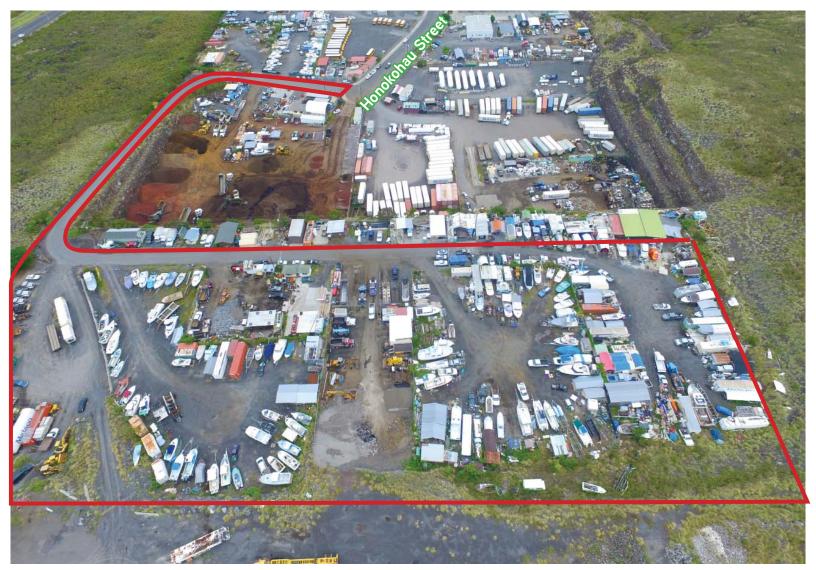

## THE PROPERTY

Rare opportunity to purchase a large ML-1A zoned parcel close to downtown Kailua-Kona. Honokohau Industrial Park is located above Honokohau Harbor, directly off of Queen Kaahumanu Highway, within 3 miles of downtown Kailua-Kona and 5 miles from the Kona Airport.

## Features:

> Level and graded

> Diverse tenant income (Most on month to month)

> 16 Water units and a 1.5 inch water meter

WILLIAM (BILL) FROELICH (S) JD, SIOR, CCIM Investment Services Division

Tel: 808 523 9711