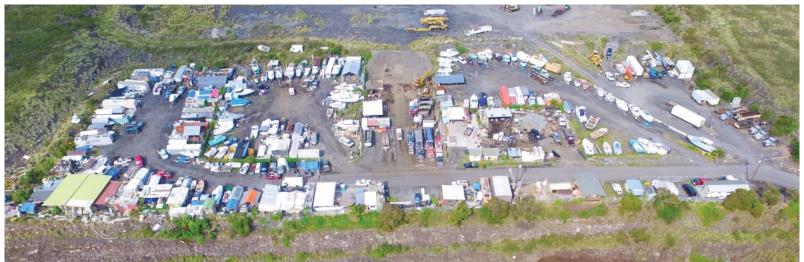

## THE PROPERTY

Rare opportunity to purchase a large ML-1A zoned parcel close to downtown Kailua-Kona. Honokohau Industrial Park is located above Honokohau Harbor, directly off of Queen Kaahumanu Highway, within 3 miles of downtown Kailua-Kona and 5 miles from the Kona Airport.

## Features:

> Level and graded

> Diverse tenant income (Most on month to month)

> 16 Water units and a 1.5 inch water meter

WILLIAM (BILL) FROELICH (S) JD, SIOR, CCIM Investment Services Division

Tel: 808 523 9711