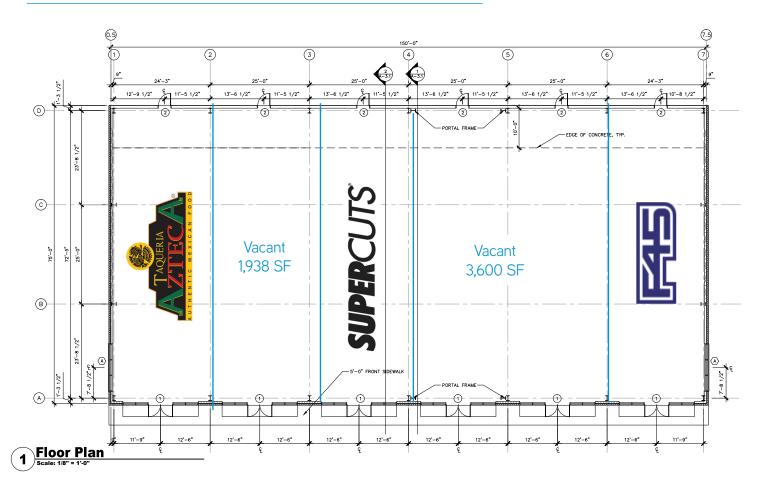

#### Floor Plan

I-40 Maumelle Interchange Construction

#### Property Information

- > List price: \$1,150,000
- > Building: 11,248 SF
- > Lot size: 1.27 AC
- > Available SF: 5,539 SF
- > Parking: 7.1:1

2018