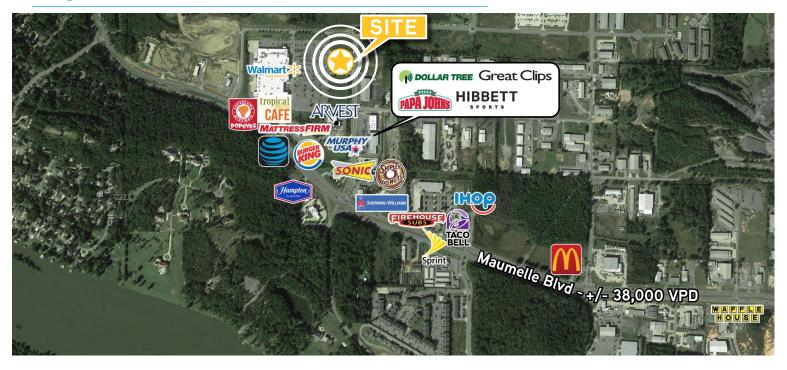

w market cost. Crystal Center will benefit from the new Maumalle entrance from I-40 which will drive regional traffic from the interstate directly in front of the subject property.

### Offering memorandum available upon execution of confidentiality agreement



LISTING AGENTS: TODD RICE, CCIM 501 372 6161 | EXT. 702 LITTLE ROCK, AR todd.rice@colliers.com



Population 5,861

 
 Iotal Households
 2,748
 10,758
 31,835

 Avg. Household Income
 \$88,946
 \$91,581
 \$100,900

3 mile

radius

23,877

1 mile

radius



1 Allied Drive | Suite 1500 Little Rock, Arkansas 72202 www.colliers.com

5 mile

radius

72,042

#### Property Information

- > List price: \$1,150,000
- > Building: 11,248 SF
- > Lot size: 1.27 AC
- > Available SF: 5,539 SF
- > Parking: 7.1:1

2018



#### Neighborhood Aerial



#### Floor Plan





I-40 Maumelle Interchange Construction