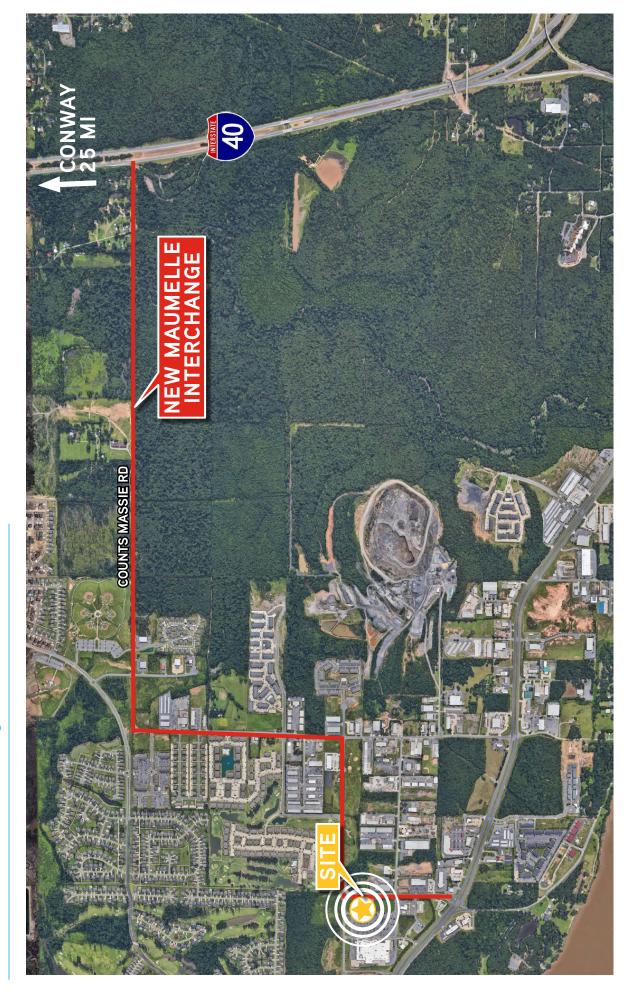

#### Floor Plan

I-40 Maumelle Interchange Construction

## Walmart Shadow Center with Value-Add Opportunity

Strategically positioned on the main entrance to the 200,000 SF Maumelle Walmart Supercenter built in 2008 and located in the middle of the Little Rock – North Little Rock – Conway metropolitan statistical area with a population of 731,612, the subject offering provides a buyer opportunity to add significant value through the lease-up of 5,539 square feet, with the potential to add +/- \$80,000 in NOI on vacancy with lease rates priced below market cost. Crystal Center will benefit from the new Maumalle entrance from I-40 which will drive regional traffic from the interstate directly in front of the subject property.