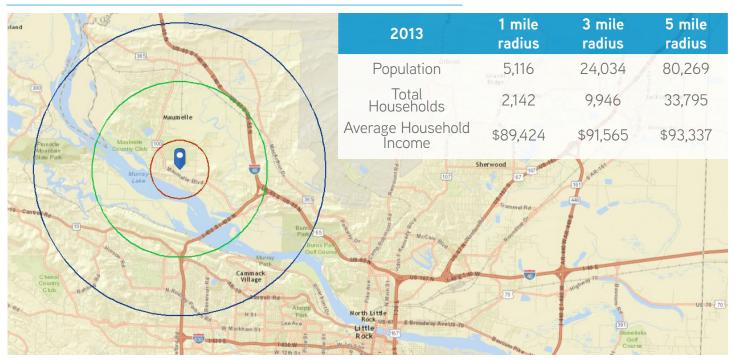

per Center and features plenty of parking, landscaping and excellent visibility. CAM estimate is \$3.25 / SF and tenant improvement allowance is negotiable. Construction on the building was completed in 2015.

#### Availability

- > Suite 13501 2,000 SF @ \$18.50/SF, NNN fully equipped restaurant with 1,000-gallon grease trap; end-cap space
- > Suite 13509 1,938 SF @ \$14.50/SF, NNN
- Suites 13525, 13533 and 13541 aggregating 5,812 SF \$14.50/SF, NNN - with minimum divisible 1,837 SF



LISTING AGENTS: **TODD RICE**, CCIM 501 372 6161 | EXT. 702 LITTLE ROCK, AR todd.rice@colliers.com



CASI RUNNELLS, RPA 501 372 6161 | EXT. 713 LITTLE ROCK, AR casi.runnells@colliers.com



PROPERTY MANAGER: KAREN CRON 501 372 6161 | EXT. 757 LITTLE ROCK, AR karen.cron@colliers.com







## Demographics







## Neighborhood Aerial



#### Floor Plan