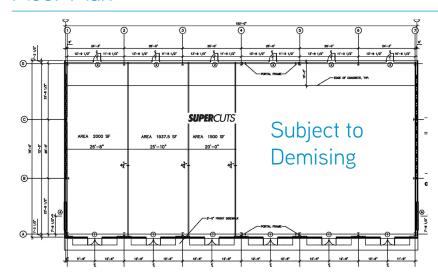

#### Availability

- > Suite 13501 2,000 SF @ \$18.50/SF, NNN fully equipped restaurant with 1,000-gallon grease trap; end-cap space
- > Suite 13509 1,938 SF @ \$14.50/SF, NNN
- Suites 13525, 13533 and 13541 aggregating 5,812 SF \$14.50/SF, NNN - with minimum divisible 1,837 SF

#### Floor Plan