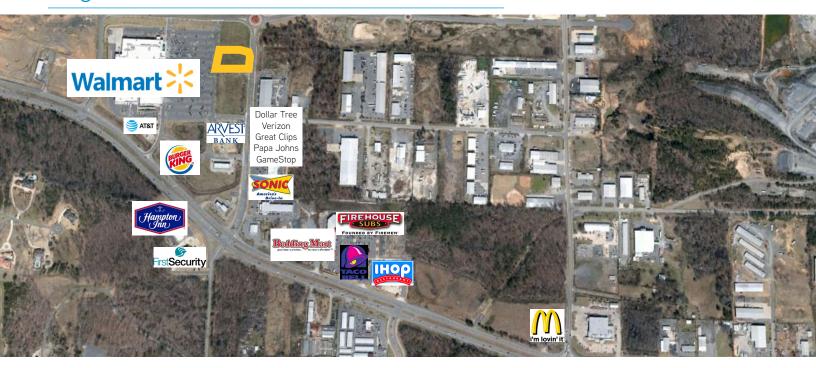

## Put Your Business in the Center of it All

Positioned in the middle of the Little Rock-North Little Rock-Conway metropolitan statistical area (902,443 +/-), Crystal Center is strategically located on the main entrance to Walmart Super Center and features plenty of parking, landscaping and excellent visibility. CAM estimate is \$3.25 / SF and tenant improvement allowance is negotiable. Construction on the building was completed in 2015.

## Neighborhood Aerial