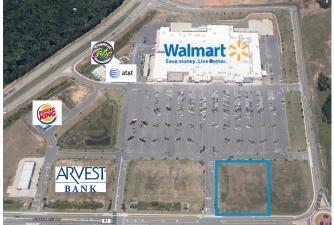

## Put Your Business in the Center of it All

Positioned in the middle of the Little Rock-North Little Rock-Conway metropolitan statistical area (902,443 +/-), Crystal Center is strategically located on the main entrance to Walmart Super Center and features plenty of parking, landscaping and excellent visibility. CAM estimate is \$3.25 / SF and tenant improvement allowance is negotiable. Construction on the building was completed in 2015.

## Neighborhood Aerial