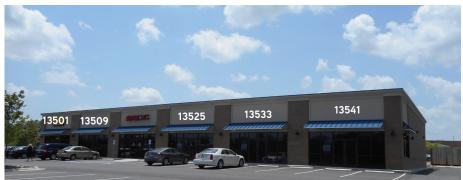

#### Availability

- > Suite 13501 2,000 SF @ \$18.50/SF, NNN fully equipped restaurant with 1,000-gallon grease trap; end-cap space
- > Suite 13509 1,938 SF @ \$14.50/SF, NNN
- Suites 13525, 13533 and 13541 aggregating 5,812 SF \$14.50/SF, NNN - with minimum divisible 1,837 SF