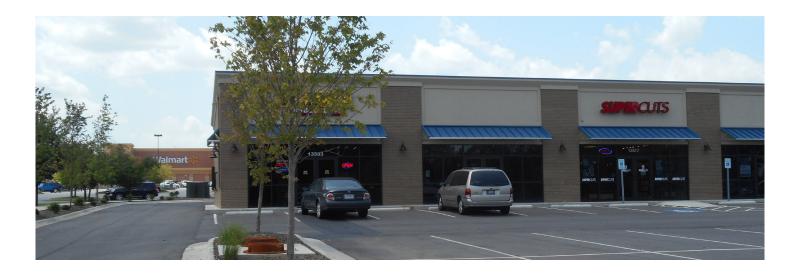

## Put Your Business in the Center of it All

Positioned in the middle of the Little Rock-North Little Rock-Conway metropolitan statistical area (902,443 +/-), Crystal Center is strategically located on the main entrance to Walmart Super Center and features plenty of parking, landscaping and excellent visibility. CAM estimate is \$3.25 / SF and tenant improvement allowance is negotiable. Construction on the building was completed in 2015.