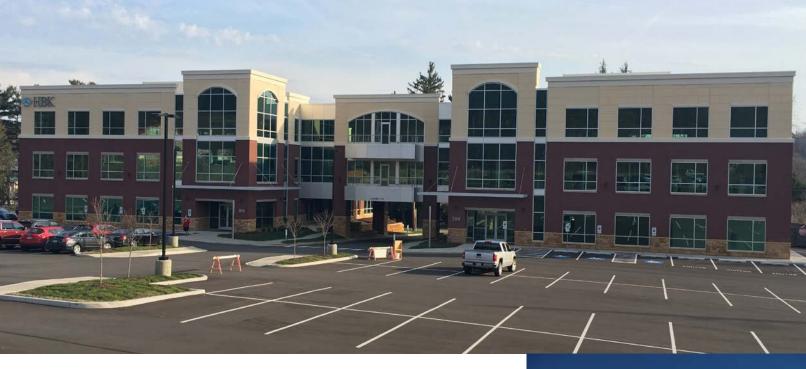

# Pinewood Place

Colliers

100 & 200 PINEWOOD LANE, WARRENDALE, PA 15086

Newly Constructed Class A Office Space

## Property Highlights

- > Newly constructed Class A office space in Marshall Township
- > Exterior signage opportunity
- > Full top floor available 23,500 SF (can be subdivided)
- > 2nd floor 3,124 RSF suite
- > 1st floor 3,700 RSF suite (private exterior entrance)
- > Ideally located adjacent to the junction of I-79, I-76, and Route 19
- > Near floor to ceiling windows allow for abundant natural light
- > Above standard materials and unique architectural features
  - Building offers both common area and private balconies
- > 9'4" Finished ceiling height
- > Close proximity to numerous amenities (food, hospitality, banks)