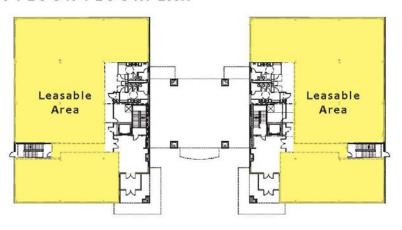

# Pinewood Place

Colliers

100 & 200 PINEWOOD LANE, WARRENDALE, PA 15086

Newly Constructed Class A Office Space



## Property Highlights

- > Newly constructed Class A office space in Marshall Township
- > Exterior signage opportunity
- > Full top floor available 23,500 SF (can be subdivided)
- > 2nd floor 3,124 RSF suite
- > 1st floor 3,700 RSF suite (private exterior entrance)
- > Ideally located adjacent to the junction of I-79, I-76, and Route 19
- > Near floor to ceiling windows allow for abundant natural light
- > Above standard materials and unique architectural features
  - Building offers both common area and private balconies
- > 9'4" Finished ceiling height
- > Close proximity to numerous amenities (food, hospitality, banks)



#### 1ST FLOOR FLOORPLAN

#### MASTER PLAN





2nd & 3rd FLOOR FLOORPLAN





### Contact Us

PAUL HORAN
FOUNDING PRINCIPAL | PITTSBURGH
OFFICE BROKERAGE
412 321 4200 | EXT. 205
paul.horan@colliers.com

EDWARD LAWRENCE
PRINCIPAL | PITTSBURGH
OFFICE BROKERAGE
412 321 4200 | EXT. 213
ed.lawrence@colliers.com

COLLIERS INTERNATIONAL | PITTSBURGH Two Gateway Center 603 Stanwix Street, Suite 125 Pittsburgh, PA 15222

www.colliers.com/pittsburgh

The information contained herein has been given to us by the owner of the property or other sources we deem reliable. We have no reason to doubt its accuracy, but we do not guarantee it. All information should be verified prior to purchase or lease.