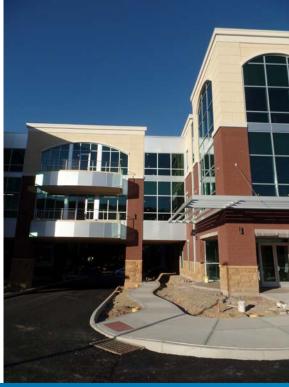

## Property Highlights

- > Newly constructed Class A office space in Marshall Township
- > Exterior signage opportunity
- > Full top floor available 23,500 SF (can be subdivided)
- > 2nd floor 3,124 RSF suite
- > 1st floor 3,700 RSF suite (private exterior entrance)
- > Ideally located adjacent to the junction of I-79, I-76, and Route 19
- > Near floor to ceiling windows allow for abundant natural light
- > Above standard materials and unique architectural features
  - Building offers both common area and private balconies
- > 9'4" Finished ceiling height
- > Close proximity to numerous amenities (food, hospitality, banks)