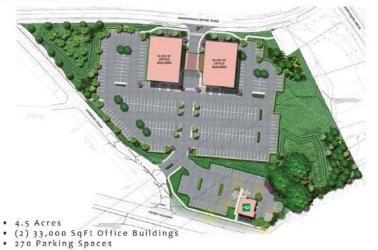

# Pinewood Place

Colliers

100 & 200 PINEWOOD LANE, WARRENDALE, PA 15086

Newly Constructed Class A Office Space



## Property Highlights

- > Newly constructed Class A office space in Marshall Township
- > Exterior signage opportunity
- > Full top floor available 23,500 SF (can be subdivided)
- > 2nd floor 3,124 RSF suite
- > 1st floor 3,700 RSF suite (private exterior entrance)
- > Ideally located adjacent to the junction of I-79, I-76, and Route 19
- > Near floor to ceiling windows allow for abundant natural light
- > Above standard materials and unique architectural features
  - Building offers both common area and private balconies
- > 9'4" Finished ceiling height
- > Close proximity to numerous amenities (food, hospitality, banks)



#### 1ST FLOOR FLOORPLAN

#### MASTER PLAN





2nd & 3rd FLOOR FLOORPLAN





### Contact Us

PAUL HORAN
FOUNDING PRINCIPAL | PITTSBURGH
OFFICE BROKERAGE
412 321 4200 | EXT. 205
paul.horan@colliers.com

EDWARD LAWRENCE
PRINCIPAL | PITTSBURGH
OFFICE BROKERAGE
412 321 4200 | EXT. 213
ed.lawrence@colliers.com

COLLIERS INTERNATIONAL | PITTSBURGH Two Gateway Center 603 Stanwix Street, Suite 125 Pittsburgh, PA 15222

www.colliers.com/pittsburgh

The information contained herein has been given to us by the owner of the property or other sources we deem reliable. We have no reason to doubt its accuracy, but we do not guarantee it. All information should be verified prior to purchase or lease.