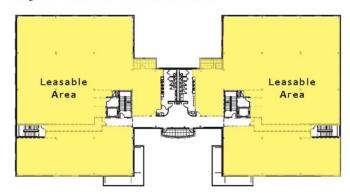

100 & 200 PINEWOOD LANE, WARRENDALE, PA 15086

Newly Constructed Class A Office Space



## Property Highlights

- > Newly constructed Class A office space in Marshall Township
- > Exterior signage opportunity
- > Full top floor available 23,500 SF (can be subdivided)
- > 2nd floor 3,124 RSF suite
- > 1st floor 3,700 RSF suite (private exterior entrance)
- > Ideally located adjacent to the junction of I-79, I-76, and Route 19
- > Near floor to ceiling windows allow for abundant natural light
- > Above standard materials and unique architectural features
  - Building offers both common area and private balconies
- > 9'4" Finished ceiling height
- > Close proximity to numerous amenities (food, hospitality, banks)



#### 1ST FLOOR FLOORPLAN

#### MASTER PLAN





2nd & 3rd FLOOR FLOORPLAN





### Contact Us

PAUL HORAN
FOUNDING PRINCIPAL | PITTSBURGH
OFFICE BROKERAGE
412 321 4200 | EXT. 205
paul.horan@colliers.com

EDWARD LAWRENCE
PRINCIPAL | PITTSBURGH
OFFICE BROKERAGE
412 321 4200 | EXT. 213
ed.lawrence@colliers.com

COLLIERS INTERNATIONAL | PITTSBURGH Two Gateway Center 603 Stanwix Street, Suite 125 Pittsburgh, PA 15222

www.colliers.com/pittsburgh

The information contained herein has been given to us by the owner of the property or other sources we deem reliable. We have no reason to doubt its accuracy, but we do not guarantee it. All information should be verified prior to purchase or lease.