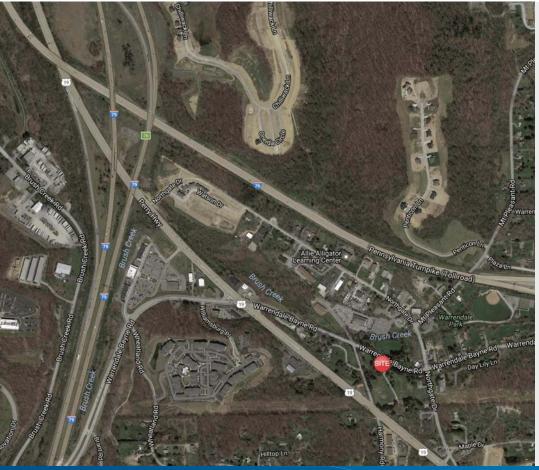

## Property Highlights

- > Newly constructed Class A office space in Marshall Township
- > Exterior signage opportunity
- > Full top floor available 23,500 SF (can be subdivided)
- > 2nd floor 3,124 RSF suite
- > 1st floor 3,700 RSF suite (private exterior entrance)
- > Ideally located adjacent to the junction of I-79, I-76, and Route 19
- > Near floor to ceiling windows allow for abundant natural light
- > Above standard materials and unique architectural features
  - Building offers both common area and private balconies
- > 9'4" Finished ceiling height
- > Close proximity to numerous amenities (food, hospitality, banks)