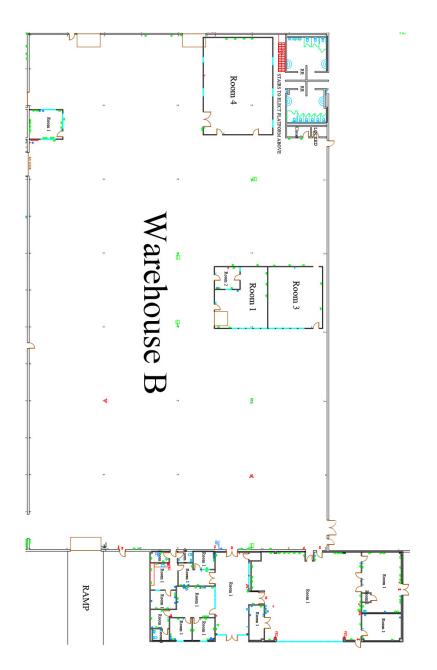

WOOD, SOUTH CAROLINA 29016



## **Property Information**

**Location:** 10700 Farrow Road

Blythewood, SC 29016

Building Area: Building SF: ± 280,468 SF

Warehouse B:  $\pm$  45,985 SF Office B:  $\pm$  8,192 SF

Site: 26 acres

Former Use: Manufacturing/Warehousing

Year Built: 1971 | Improvements 2016

County: Richland County

Ceiling Heights: 27'clear heights

Lease Rate: \$3.85 PSF NNN

Interstate Access: Interstate 77: 2 miles

Interstate 20: 8 miles

Rail: Norfolk Southern Dual Spur

Sprinkler: 100% wet

Power: 10,500 KVA Transformer

HVAC: 100% heated and cooled

Parking: 425 spaces

**Bay Sizes:** 40' x 40'

**Dock Bay:** (1) Drive-in door

\*expandable

Miscellaneous: (3) 5-ton cranes

(4) 2-ton cranes

Potential trailer drop areas

## 10700 Farrow Rd. > Warehouse B Floor Plan





#### Contact Us

CHUCK W. SALLEY, SIOR 803 401 4266 DIRECT chuck.salley@colliers.com

DAVE MATHEWS, SIOR 803 401 4293 DIRECT dave.mathews@colliers.com

THOMAS BEARD 803 401 4247 DIRECT thomas.beard@colliers.com

COLLIERS INTERNATIONAL 1301 Gervais Street Suite 600 Columbia, South Carolina 29201 www.colliers.com