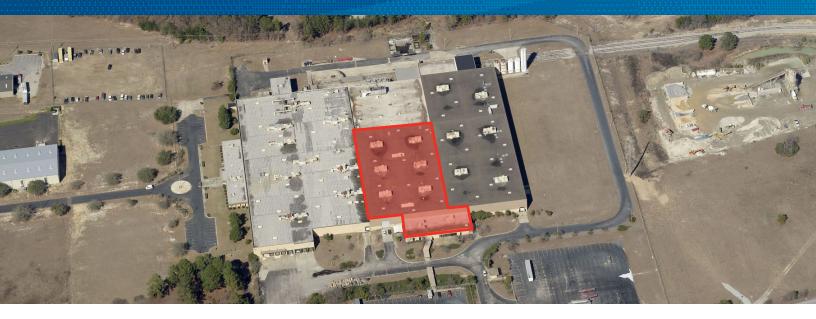

## AVAILABLE > INDUSTRIAL SPACE > ±52,708 SF

# Warehouse B and Office

10700 FARROW ROAD BLYTHEWOOD, SOUTH CAROLINA 29016

## **Property Information**

**Location:** 10700 Farrow Road

Blythewood, SC 29016

Building Area: Building SF: ± 280,468 SF

Warehouse B:  $\pm$  45,985 SF Office B:  $\pm$  8,192 SF

Site: 26 acres

Former Use: Manufacturing/Warehousing