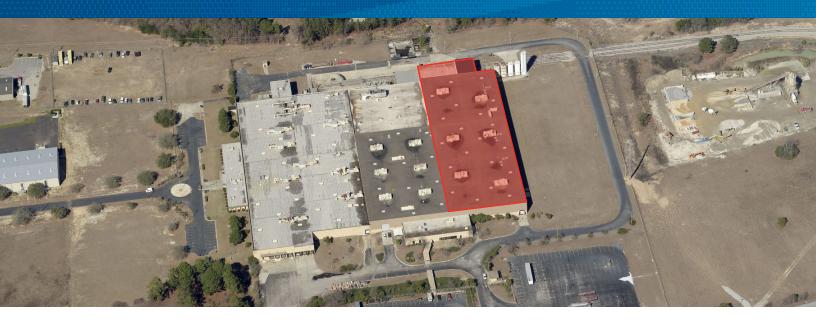

### AVAILABLE > INDUSTRIAL SPACE > ±77,169 SF

# Warehouse D

10700 FARROW ROAD BLYTHEWOOD, SOUTH CAROLINA 29016

## **Property Information**

| Location:       | 10700 Farrow Road<br>Blythewood, SC 29016                       |              | Interstate Access: | Interstate 77: 2 miles<br>Interstate 20: 8 miles |
|-----------------|-----------------------------------------------------------------|--------------|--------------------|--------------------------------------------------|
| Building Area:  | Building SF:<br>Warebouse D:                                    | ± 280,468 SF | Rail:              | Norfolk Southern Dual Spur                       |
| City            |                                                                 | ± 77,169 SF  | Sprinkler:         | 100% wet                                         |
| Site:           | 26 acres                                                        | cres         |                    | 10,500 KVA Transformer                           |
| Former Use:     | Manufacturing/Warehousing                                       |              | HVAC:              | 100% heated and cooled                           |
| Year Built:     | 1971   Improvements 2016<br>Richland County<br>27'clear heights |              | HVAC:              |                                                  |
| County:         |                                                                 |              | Parking:           | 425 spaces                                       |
| Coiling Hoights |                                                                 |              | Bay Sizes:         | 40' x 40'                                        |
|                 |                                                                 |              | Dock Bay:          | (5) Dock high doors                              |
| Lease Rate:     | \$3.85 PSF NNN                                                  |              |                    | *expandable                                      |