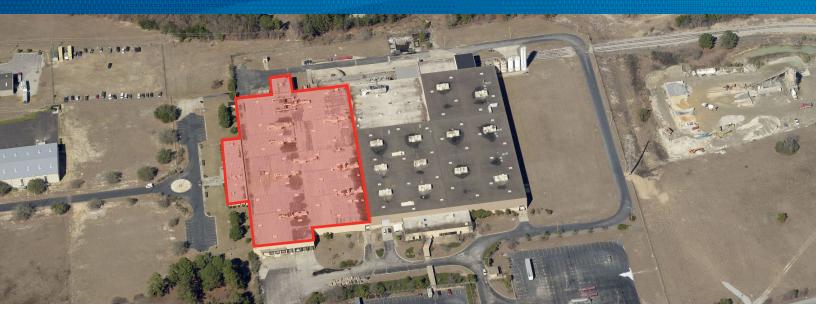

#### AVAILABLE > INDUSTRIAL SPACE > ±121,992 SF

# Warehouse and Office A

10700 FARROW ROAD BLYTHEWOOD, SOUTH CAROLINA 29016

## **Property Information**

**Location:** 10700 Farrow Road

Blythewood, SC 29016

Building Area: Building SF: ± 280,468 SF

Warehouse A: ± 113,800 Office A: ± 8,192 SF

Site: 26 acres

Former Use: Manufacturing/Warehousing

Year Built: 1971 | Improvements 2016

County: Richland County

Ceiling Heights: 21'clear heights

Lease Rate: \$3.85 PSF NNN

Sale: Contact Agents

**Interstate Access:** Interstate 77: 2 miles

Interstate 20: 8 miles