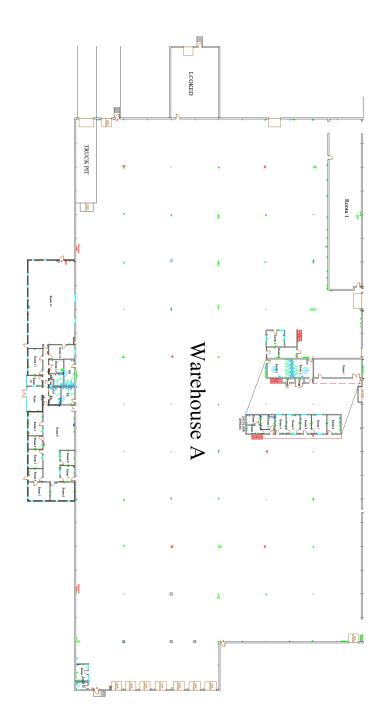

ROLINA 29016



## **Property Information**

**Location:** 10700 Farrow Road

Blythewood, SC 29016

Building Area: Building SF: ± 280,468 SF

Warehouse A: ± 113,800 Office A: ± 8,192 SF

Site: 26 acres

Former Use: Manufacturing/Warehousing

Year Built: 1971 | Improvements 2016

County: Richland County

Ceiling Heights: 21'clear heights

Lease Rate: \$3.85 PSF NNN

Sale: Contact Agents

**Interstate Access:** Interstate 77: 2 miles

Interstate 20: 8 miles

Rail: Norfolk Southern Dual Spur

Sprinkler: 100% wet

Power: 10,500 KVA Transformer

HVAC: 100% heated and cooled

Parking: 425 spaces

**Bay Sizes:** 40' x 40'

**Dock Bay:** (9) Dock high doors

\*expandable

Miscellaneous: (6) 5-ton cranes

(2) 2-ton cranes

Potential trailer drop areas

## 10700 Farrow Rd. > Warehouse A Floor Plan





## Contact Us

CHUCK W. SALLEY, SIOR 803 401 4266 DIRECT chuck.salley@colliers.com

DAVE MATHEWS, SIOR 803 401 4293 DIRECT dave.mathews@colliers.com

THOMAS BEARD 803 401 4247 DIRECT thomas.beard@colliers.com

COLLIERS INTERNATIONAL 1301 Gervais Street Suite 600 Columbia, South Carolina 29201 www.colliers.com