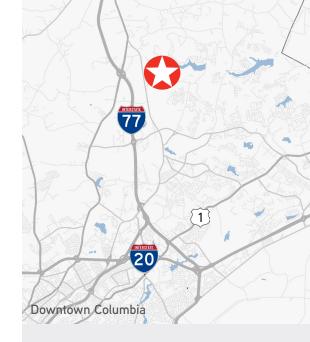

## **Property Information**

**Location:** 10700 Farrow Road

Blythewood, SC 29016

Building Area: Building SF: ± 280,468 SF

Warehouse A: ± 113,800 Office A: ± 8,192 SF

Site: 26 acres

Former Use: Manufacturing/Warehousing

Year Built: 1971 | Improvements 2016

County: Richland County

Ceiling Heights: 21'clear heights

Lease Rate: \$3.85 PSF NNN

Sale: Contact Agents

**Interstate Access:** Interstate 77: 2 miles

Interstate 20: 8 miles