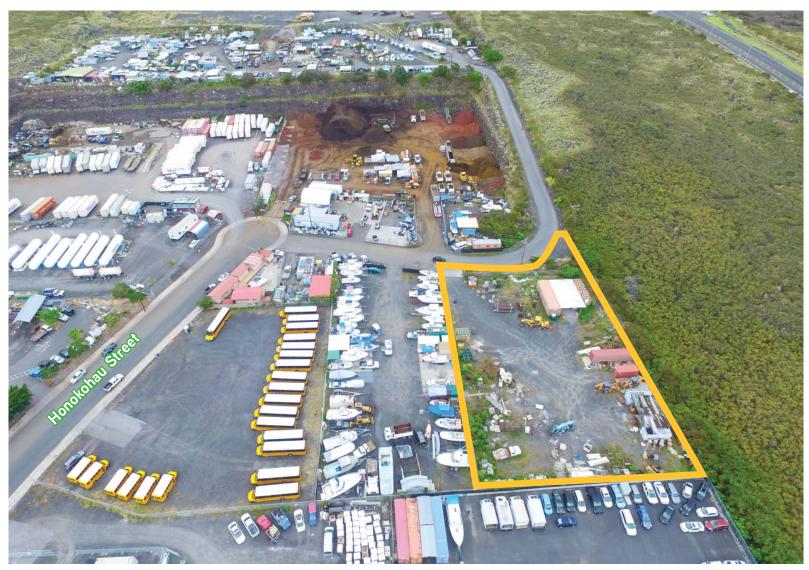

## THE PROPERTY

Available for immediate occupancy. Opportunity to lease a 1 acre ML-1A zoned parcel close to downtown Kailua- Kona. Honokohau Industrial Park is located directly off of Queen Kaahumanu Highway, within 3 miles of downtown Kailua-Kona and 5 miles from the Kona Airport.

Address: 74-588 Honokohau Street

Kailua-Kona, HI

Rental Rate: \$0.10 PSF/Mo. plus RPT and GET

TMK: 3-7-4-24-8

Term: Negotiable or Month to Month

Zoning: ML-1A

Available Size: 43,560 SF

## Features:

> Level, graded, and fully fenced

> Great ingress and egress

> Power and water available

WILLIAM (BILL) FROELICH (S) JD, SIOR, CCIM Investment Services Division

Tel: 808 523 9711

E-Mail: william.froelich@colliers.com