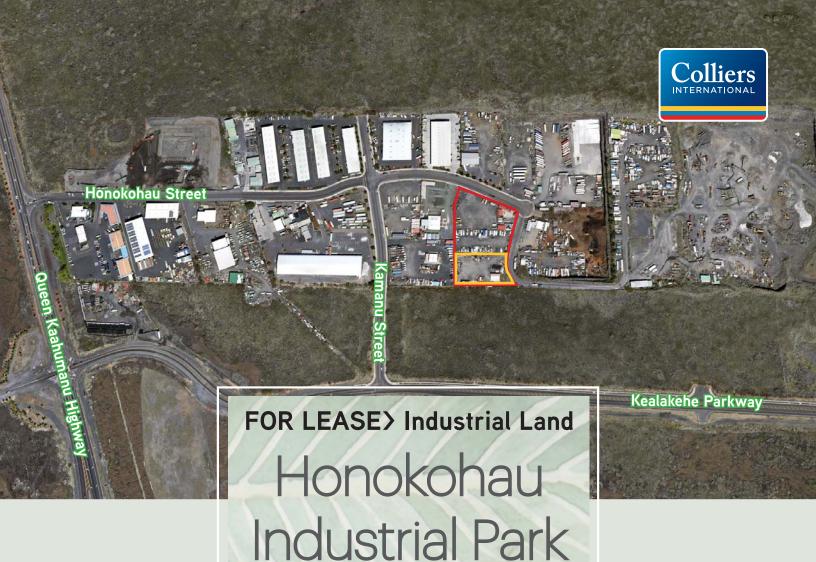

## THE PROPERTY

Available for immediate occupancy. Opportunity to lease a 1 acre ML-1A zoned parcel close to downtown Kailua- Kona. Honokohau Industrial Park is located directly off of Queen Kaahumanu Highway, within 3 miles of downtown Kailua-Kona and 5 miles from the Kona Airport.

Address: 74-588 Honokohau Street

Kailua-Kona, HI

Rental Rate: \$0.10 PSF/Mo. plus RPT and GET

TMK: 3-7-4-24-8

Term: Negotiable or Month to Month

Zoning: ML-1A

Available Size: 43,560 SF

## Features:

> Level, graded, and fully fenced

> Great ingress and egress

> Power and water available

WILLIAM (BILL) FROELICH (S) JD, SIOR, CCIM Investment Services Division

Tel: 808 523 9711

E-Mail: william.froelich@colliers.com