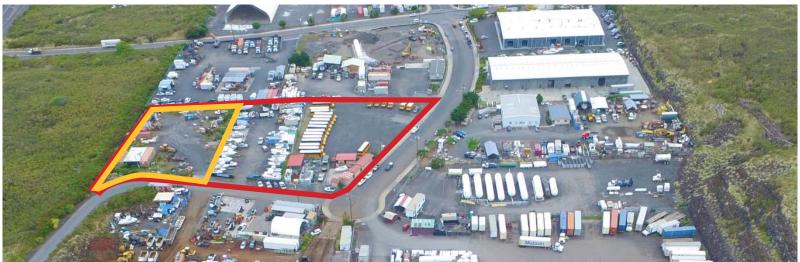

## THE PROPERTY

Available for immediate occupancy. Opportunity to lease a 1 acre ML-1A zoned parcel close to downtown Kailua- Kona. Honokohau Industrial Park is located directly off of Queen Kaahumanu Highway, within 3 miles of downtown Kailua-Kona and 5 miles from the Kona Airport.

Address: 74-588 Honokohau Street

Kailua-Kona, HI

Rental Rate: \$0.10 PSF/Mo. plus RPT and GET

TMK: 3-7-4-24-8

Term: Negotiable or Month to Month

Zoning: ML-1A

Available Size: 43,560 SF

## Features:

> Level, graded, and fully fenced

> Great ingress and egress

> Power and water available

WILLIAM (BILL) FROELICH (S) JD, SIOR, CCIM Investment Services Division

Tel: 808 523 9711

E-Mail: william.froelich@colliers.com