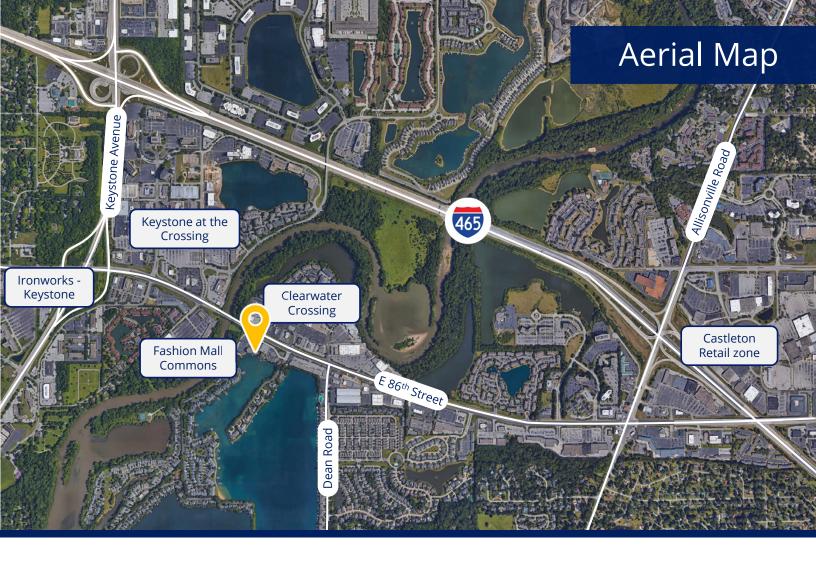

## Ironworks - Keystone

- The upscale Ironworks Hotel
- 120 high-end apartments
- 8 restaurants including Ruth's Chris, Provision, Sangiovese, Rize, Blue Sushi
- Orange Theory
- Other retailers: Massage Heights, Club Pilates, Vogue Salon, G. Michael Salon

### **Keystone at the Crossing**

- Fashion Mall with high demand retailers: Nordstrom, Saks Fifth Avenue, Crate & Barrel, Pottery Barn, Apple Stores
- Popular dining: PF Chang, Seasons 52, Maggiano's, Sullivan's, Doc B's, Cheesecake Factory, Bru Burger
- 5-building office park
- Explosion of recent
  commercial development –
  bringing strong office users
  & residential living:
  - Bedel Financial
  - Scannell Properties
- Quarry Apartments

#### **Fashion Mall Commons**

- Destination retailers: Kohls, Ulta, Joseph A Banks
- Reis-Nichols, high-end jeweler
- Adjacent to Keystone Shoppes with high consumer activity:
  - FC Tucker office
  - First Watch restaurant
  - 4:59 barber lounge
  - Nothing Bundt Cakes
  - Crumble Cookies

### **Clearwater Crossing**

- A blend of retail, office, multi-family, and upscale residential off Dean Road
- Destination retailers: Container Store, Nordstrom Rack, Bicycle Garage
- Indianapolis Racquet
  Club & IRC Sports
- Popular restaurants: District Tap, Luciana's, Chick-fil-A, Giordano's
- Numerous convenience destinations:
  - Banks
  - Gas stations
  - Eyewear & eye clinic