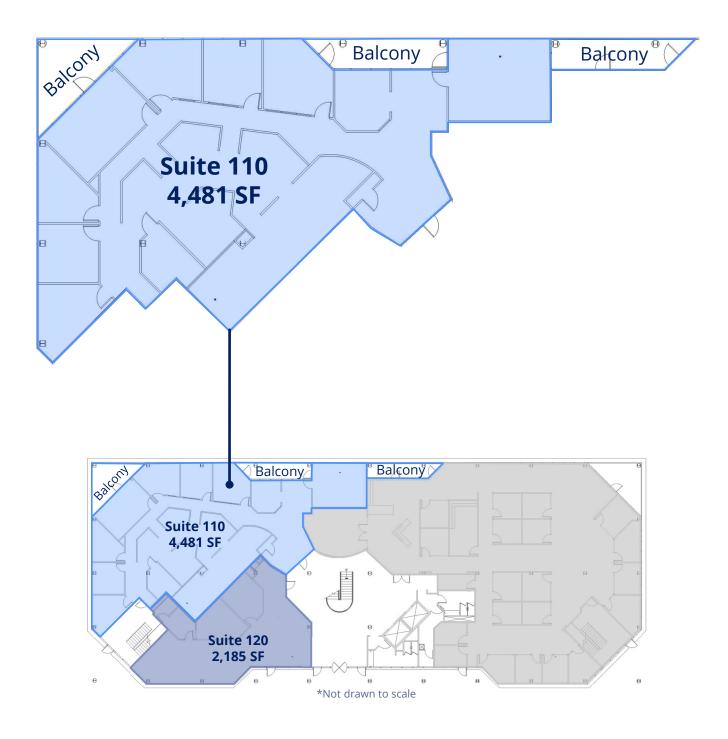

# Suite 110

| Suite     | Rentable SF | Features                                       |
|-----------|-------------|------------------------------------------------|
| 110       | 4,481       | Possibility to expand an additional ± 2,185 SF |
| 110 & 120 | 6,432       | Combined space                                 |