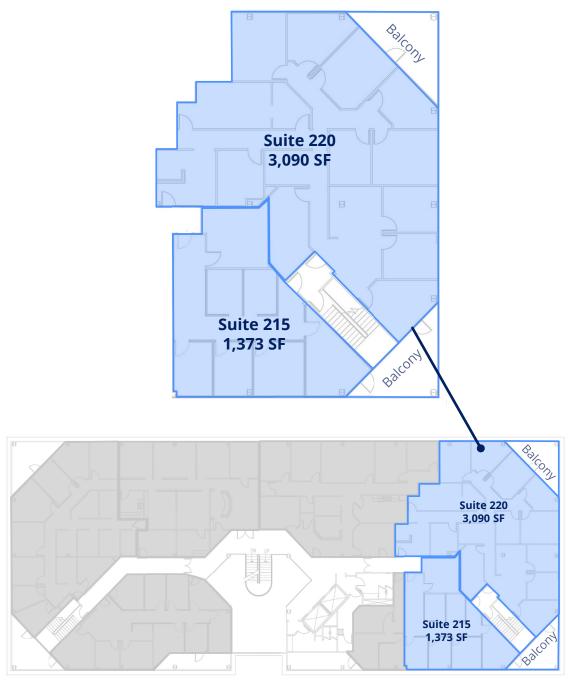

# Suites 220 & 215

\*Not drawn to scale

| Suite     | Rentable SF | Features                       |
|-----------|-------------|--------------------------------|
| 220       | 3,090       | Can be combined with Suite 215 |
| 215       | 1,373       | Can be combined with Suite 220 |
| 220 & 215 | 4,463       | Combined space                 |