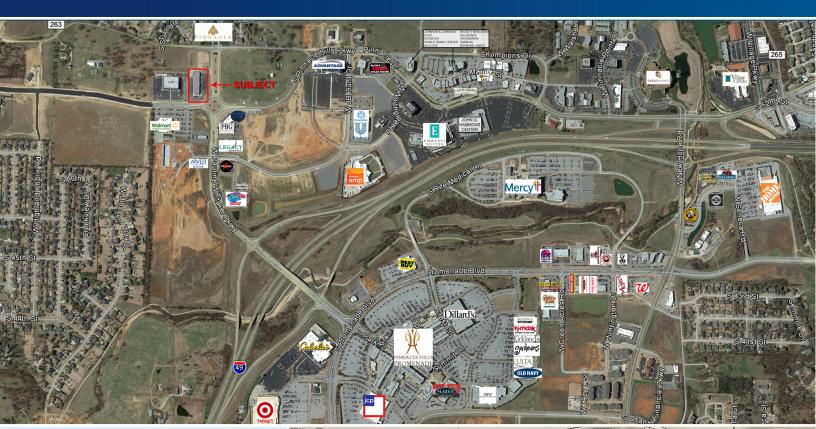

#### LOCATION

Country Club Plaza Retail is located on the Pauline Whitaker Roundabout in Pinnacle Hills in Rogers, Arkansas. The immediate neighborhood is the premier address in Northwest Arkansas, with abundant traffic, upscale housing, dense daytime population, and anchor retail.

Country Club Plaza has excellent access to I-49, neighborhoods and to the Rogers Trail System. A trail access point is planned to connect to the property in the near future.

#### NEARBY ATTRACTIONS