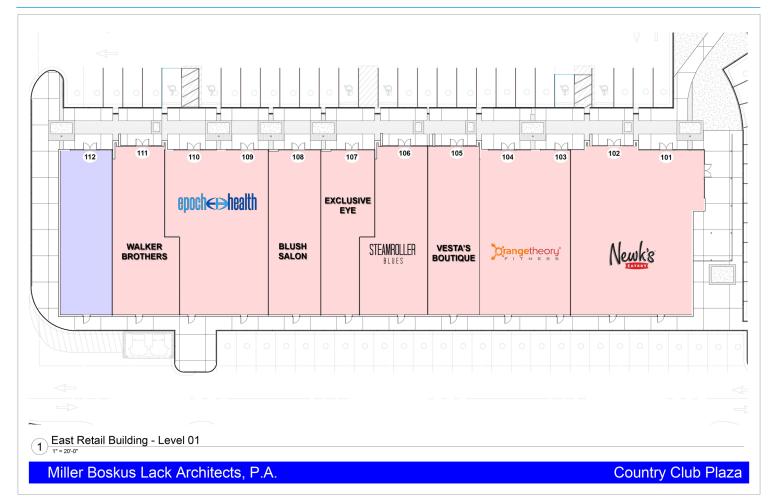

#### FLOOR PLAN / SITE PLAN

#### AVAILABLE AREA/SPACE

| Suite     | Square Footage | Rate (per SF) | Description        |
|-----------|----------------|---------------|--------------------|
| 101 & 102 | 3,127          | \$25.00       | Newk's Eatery      |
| 103 & 104 | 3,100          | \$25.00       | Orange Theory      |
| 105       | 1,865          | \$25.00       | Vesta's Boutique   |
| 106       | 1,821          | \$25.00       | Steamroller Blues  |
| 107       | 1,650          | \$25.00       | Exclusive Eye      |
| 108       | 1,821          | \$25.00       | B.Lush Salon       |
| 109 & 110 | 3,127          | \$25.00       | Epoch Men's Health |
| 111       | 2,450          | \$25.00       | Walker Brothers    |
| 112       | 1,885          | \$25.00       | End-Cap            |