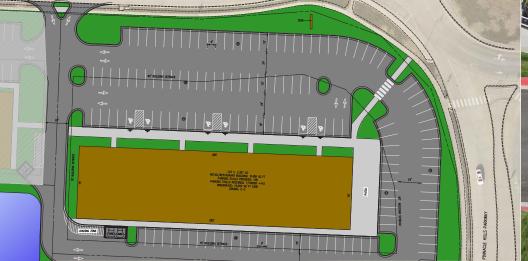

#### FLOOR PLAN / SITE PLAN

#### **BUILDING FEATURES**

- > 22,225 Square Foot Building
- > Brand New Construction
- > Anchored by Newk's Eatery
- > Brick and Glass Exterior
- > Energy Efficient Design
- > Premier Landscaping
- > Abundant Parking