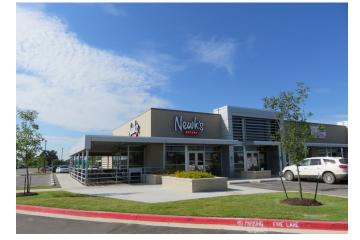

#### AVAILABLE AREA/SPACE

| Suite     | Square Footage | Rate (per SF) | Description        |
|-----------|----------------|---------------|--------------------|
| 101 & 102 | 3,127          | \$25.00       | Newk's Eatery      |
| 103 & 104 | 3,100          | \$25.00       | Orange Theory      |
| 105       | 1,865          | \$25.00       | Vesta's Boutique   |
| 106       | 1,821          | \$25.00       | Steamroller Blues  |
| 107       | 1,650          | \$25.00       | Exclusive Eye      |
| 108       | 1,821          | \$25.00       | B.Lush Salon       |
| 109 & 110 | 3,127          | \$25.00       | Epoch Men's Health |
| 111       | 2,450          | \$25.00       | Walker Brothers    |
| 112       | 1,885          | \$25.00       | End-Cap            |

#### **BUILDING FEATURES**

- > 22,225 Square Foot Building
- > Brand New Construction
- > Anchored by Newk's Eatery
- > Brick and Glass Exterior
- > Energy Efficient Design
- > Premier Landscaping
- > Abundant Parking