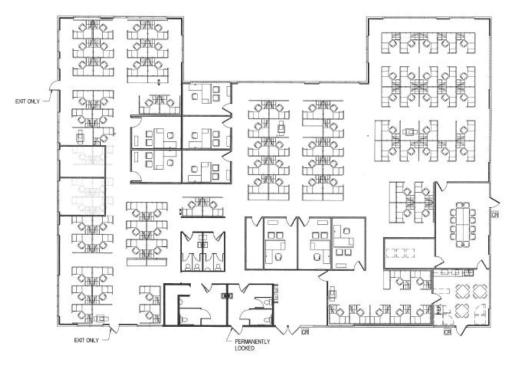

## **Building Amenities**

> Available Space: Approximately 10,305 rentable square feet

> Lease Rate: \$0.98 per square foot. Tenant pays utilities

and janitorial services for leased premises.

> Signage: Two monument pylon signs available.