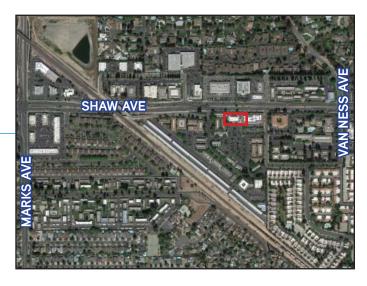

## 2455 W. Shaw Avenue

Colliers

FRESNO, CALIFORNIA

- Located on Shaw Avenue, between Marks and Van Ness
- Excellent Shaw Avenue Signage
- Upgraded Interior Improvements
- Nearby Several Retail Amenities