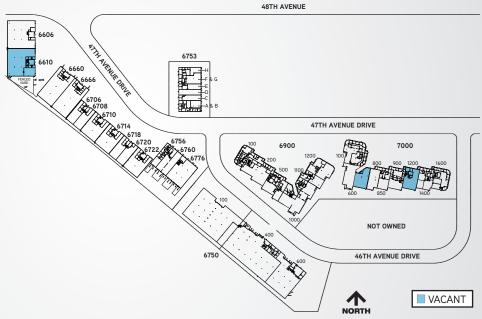

## Availability

| BUILDING | UNIT  | SF     | NNN RATE  | EXPENSES  | GROSS<br>MONTHLY | CLEAR<br>HEIGHT | SPRINKLER |
|----------|-------|--------|-----------|-----------|------------------|-----------------|-----------|
| 6610     |       | 14,400 | \$6.95/SF | \$2.56/SF | \$11,412.00      | 18'6"           | No        |
| 7000     | 600 E | 4,714  | \$7.50/SF | \$3.18/SF | \$4,195.46       | 13'             | No        |
| 7000     | 900   | 5,648  | \$8.00/SF | \$3.18/SF | \$5,262.05       | 13'             | No        |