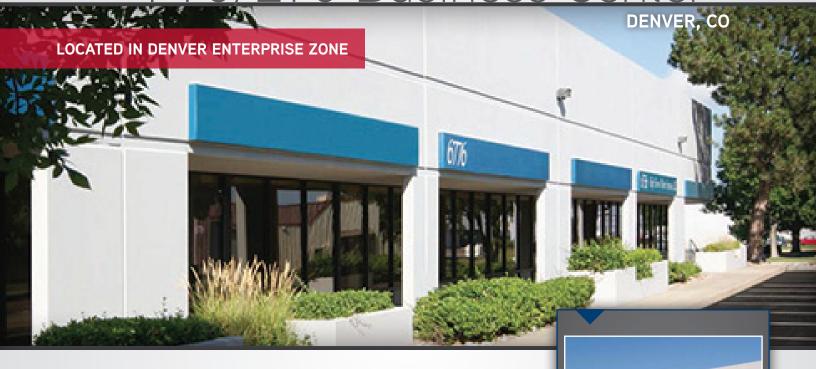

## 70/270 Business Center

I-70/270 Business Center is an 8-building multi-tenant industrial complex located in the Northeast Denver submarket. The property is located along the I-70 industrial corridor between downtown Denver and the Denver International Airport. Surrounding amenities include the exciting Stapleton residential and retail redevelopment along with Dick's Sporting Goods Park, which is home to the Colorado Rapids professional soccer team. Also, access to the Denver International Airport is convenient due to the properties' close proximity to Peña Boulevard via I-70.