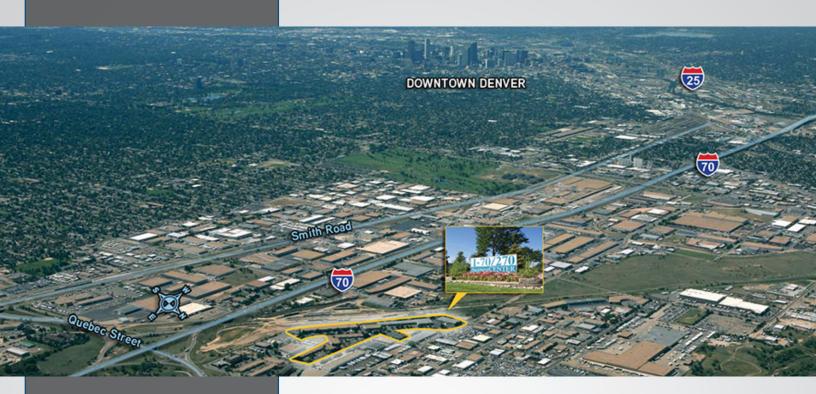

## 70/270 Business Center

I-70/270 Business Center is an 8-building multi-tenant industrial complex located in the Northeast Denver submarket. The property is located along the I-70 industrial corridor between downtown Denver and the Denver International Airport. Surrounding amenities include the exciting Stapleton residential and retail redevelopment along with Dick's Sporting Goods Park, which is home to the Colorado Rapids professional soccer team. Also, access to the Denver International Airport is convenient due to the properties' close proximity to Peña Boulevard via I-70.