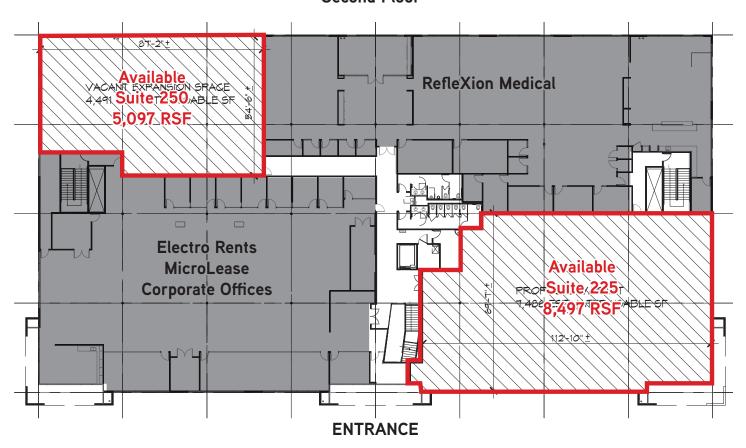

FOR LEASE > 8,497 & 5,097 RSF OFFICE SUITES

#### **Features**

- > 8,497 RSF, Suite 225
- > 5,097 RSF, Suite 250
- Class A low rise, expansive lobby, grand stairway, elevator & restrooms
- > Warm shell open floor plan for you to design to suit
- > Suitable for: Lab, Office or R&D
- > Healthy tenant improvement dollars
- Rental rates at a significant advantage, compared to San Mateo or Redwood City ten minutes away

#### Second Floor\*

\*(Illumina on First Floor)

+1 925 227 6227 dan.bergen@colliers.com CA License No. 00878103

DAN BERGEN

CASEY RICKSEN, SIOR +1 510 433 5805 casey.ricksen@colliers.com CA License No. 00907075