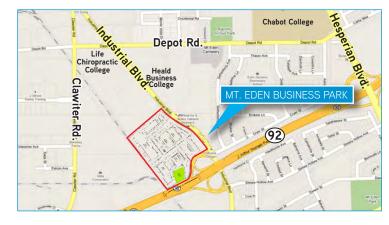

### Location

- > Between campuses of Stanford University & University of California, Berkeley
- > Between Silicon Valley & San Francisco
- > Location has recruitment advantages
- > New executive housing & multi-family nearby
- › Between San Francisco International,Oakland International & San Jose Airports