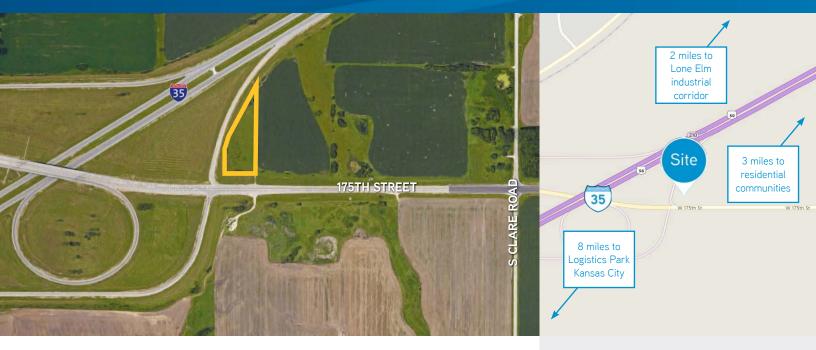

## Property Highlights

- $> 2.3 \pm acres$
- > Ideal for retail or hotel services
- > Centrally located between Logistics Park Kansas City, Lone Elm industrial corridor, and single family residential communities
- > I-35 visibility and easy access
- > Over 45,000 cars per day at 175th Street and I-35 intersection
- > Sale price: \$800,000