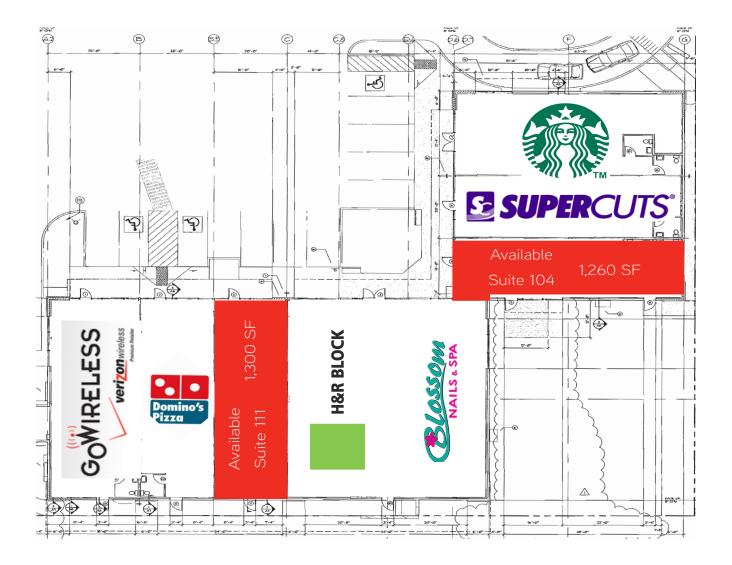

#### **AVAILABILITIES**

- > Suite 104 1,260 RSF Adjacent private patio
- > Suite 111 1,300 RSF Former yogurt shop

PAM LINDLOFF 360-852-9622 Licensed WA & OR Real Estate Broker pam.lindloff@colliers.com