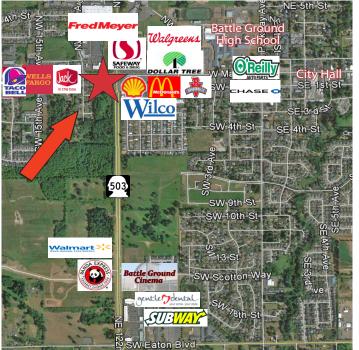

### PROPERTY HIGHLIGHTS

- Located in Fred Meyer center at Main Street and SR-503 in Battle Ground
- > Frozen yogurt shop space available
- > Restaurant space available with patio
- > Multi-tenant retail building
- Strong national and regional tenants including Starbucks, Verizon, SuperCuts, Pita Pit and Domino's
- > Please do not disturb tenant in Suite 104, call broker for information