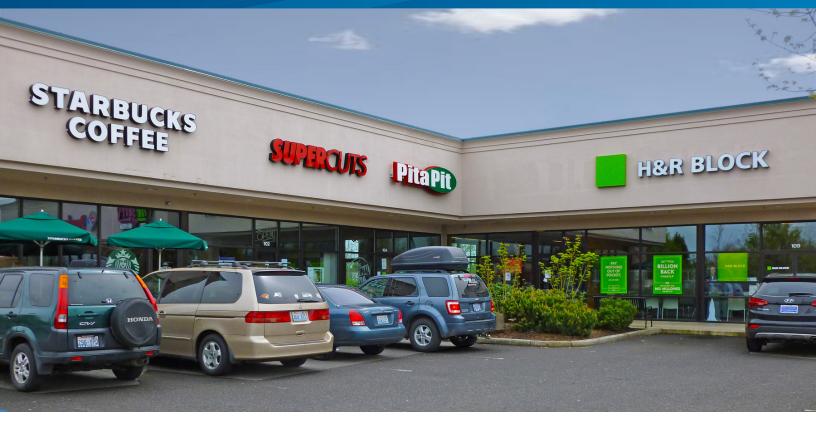

### PROPERTY HIGHLIGHTS

- Located in Fred Meyer center at Main Street and SR-503 in Battle Ground
- > Frozen yogurt shop space available
- > Restaurant space available with patio
- > Multi-tenant retail building
- Strong national and regional tenants including Starbucks, Verizon, SuperCuts, Pita Pit and Domino's
- > Please do not disturb tenant in Suite 104, call broker for information

#### **AVAILABILITIES**

- > Suite 104 1,260 RSF Adjacent private patio
- > Suite 111 1,300 RSF Former yogurt shop

PAM LINDLOFF 360-852-9622 Licensed WA & OR Real Estate Broker pam.lindloff@colliers.com