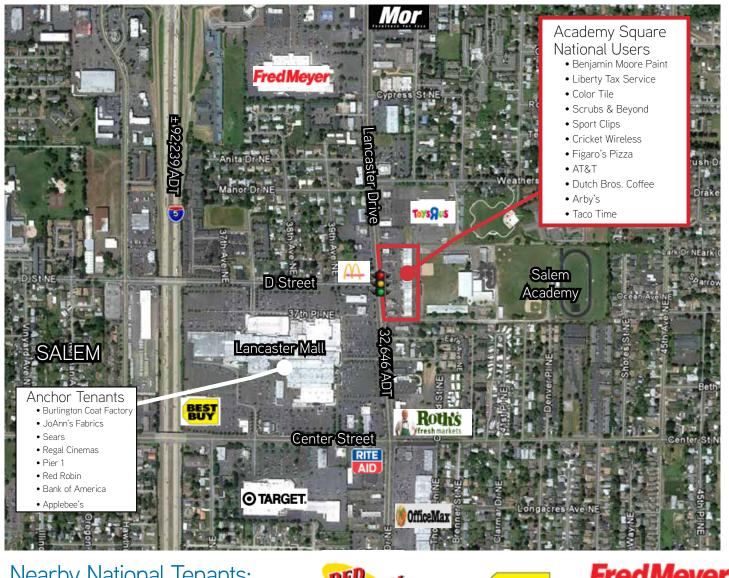

## Academy Square

980-1126 LANCASTER DRIVE NE SALEM, OREGON

### Property Location Benefits

- •

Jack H. Gallagher III CNE Associate Vice President +1 503 542 5887 Portland, Oregon jack.gallagher@colliers.com

Located in the center of retail shopping action on Lancaster Drive NE. • Advantageous retail space available.

- Situated within Oregon's capital city of Salem.
  - Busy Lancaster Drive with an estimated 32,646 cars per day.
- High exposure space with frontage onto Lancaster Drive.
- Join other active retailers.