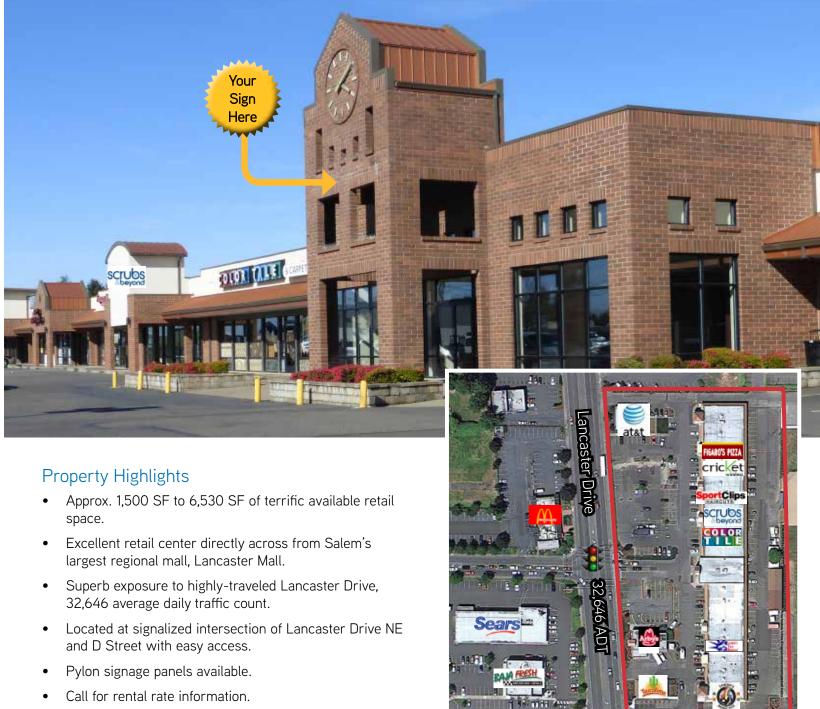

## Academy Square - Superb Exposure

### Property Location Benefits

- •

Jack H. Gallagher III CNE Associate Vice President +1 503 542 5887 Portland, Oregon jack.gallagher@colliers.com

Located in the center of retail shopping action on Lancaster Drive NE. • Advantageous retail space available.

- Situated within Oregon's capital city of Salem.
  - Busy Lancaster Drive with an estimated 32,646 cars per day.
- High exposure space with frontage onto Lancaster Drive.
- Join other active retailers.