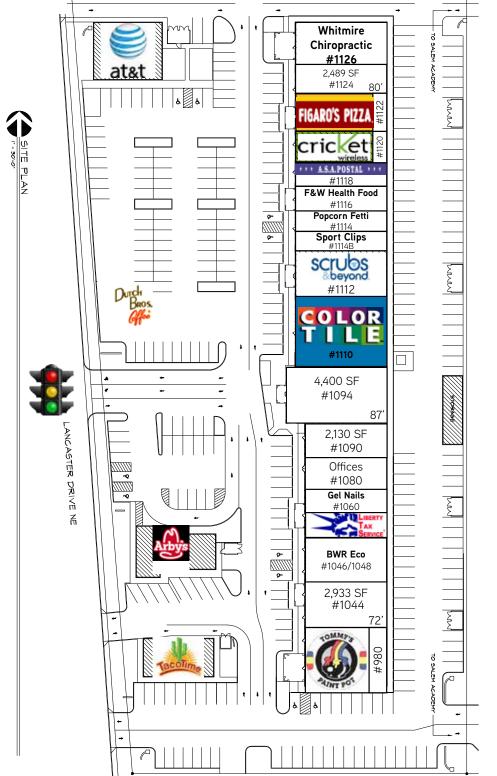

### FOR LEASE > EXCELLENT RETAIL SPACE

## Academy Square

980-1126 LANCASTER DRIVE NE SALEM, OREGON

### Property Location Benefits

- •

Jack H. Gallagher III CNE Associate Vice President +1 503 542 5887 Portland, Oregon jack.gallagher@colliers.com

Located in the center of retail shopping action on Lancaster Drive NE. • Advantageous retail space available.

- Situated within Oregon's capital city of Salem.
  - Busy Lancaster Drive with an estimated 32,646 cars per day.
- High exposure space with frontage onto Lancaster Drive.
- Join other active retailers.