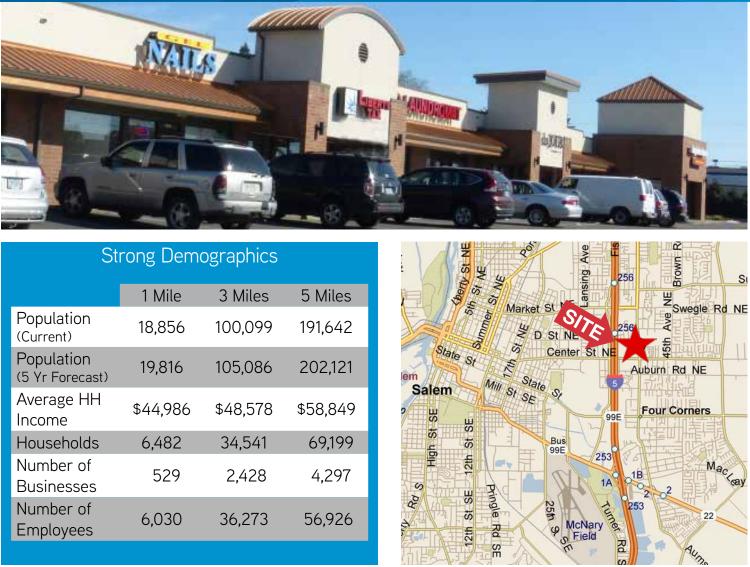

# Academy Square - Prime Location

| Strong Demographics |                               |          |          |         |
|---------------------|-------------------------------|----------|----------|---------|
|                     |                               | 1 Mile   | 3 Miles  | 5 Miles |
|                     | Population<br>(Current)       | 18,856   | 100,099  | 191,642 |
|                     | Population<br>(5 Yr Forecast) | 19,816   | 105,086  | 202,12  |
|                     | Average HH<br>Income          | \$44,986 | \$48,578 | \$58,84 |
|                     | Households                    | 6,482    | 34,541   | 69,199  |
|                     | Number of<br>Businesses       | 529      | 2,428    | 4,297   |
|                     | Number of<br>Emplovees        | 6,030    | 36,273   | 56,926  |