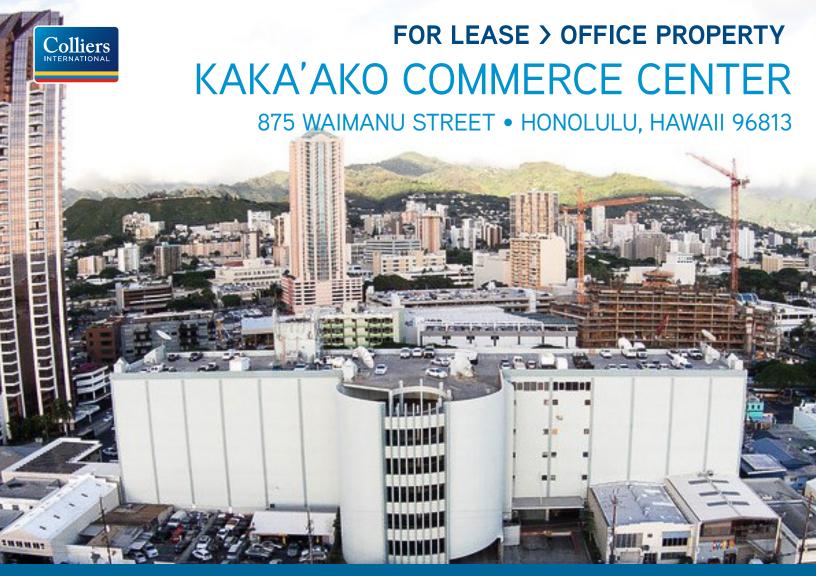

## **Property Description**

Kaka'ako Commerce Center is a well positioned 6-story building located between Waimanu Street and Kawaiahao Street along the Kapiolani corridor. The building offers five floors of industrial warehouse space, sixth floor office space and seventh floor parking with guest stalls available. The property can easily be accessed via Ward Avenue and Kapiolani Boulevard. The site is approximately one mile from the Central Business District, Ala Moana, Ward Centers and Waikiki.