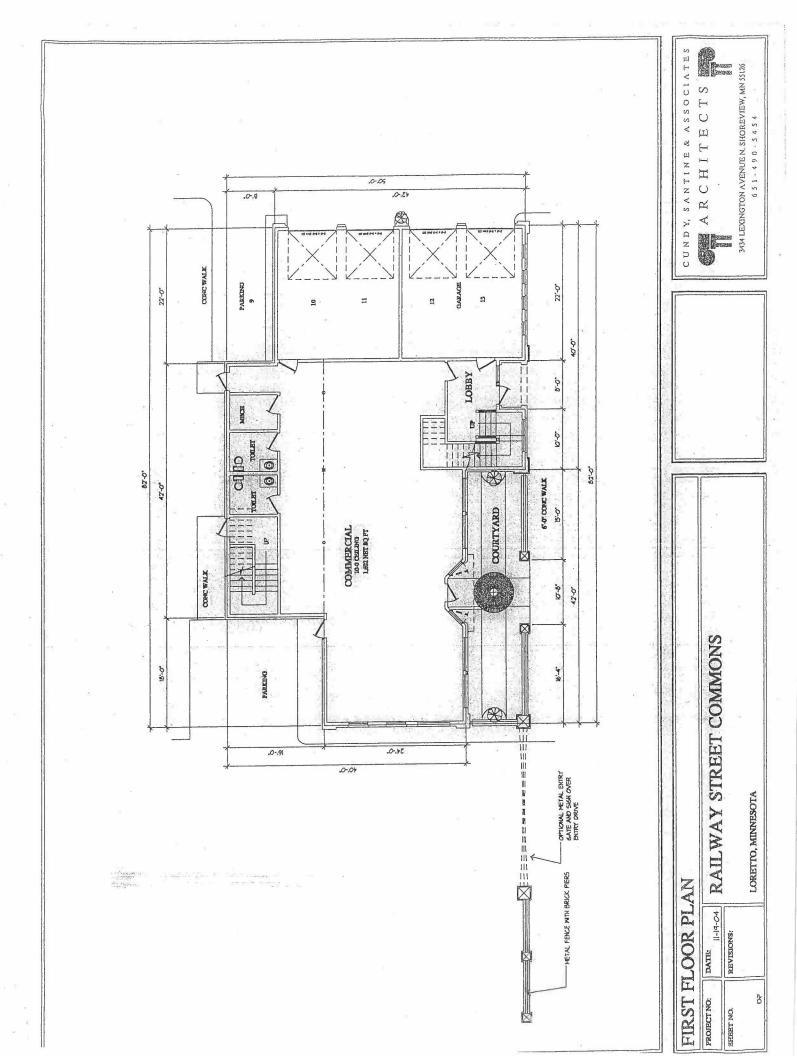

## FOR SALE

| Property Address:    | 145 Railway Street W, Loretto                                                                                                                 |
|----------------------|-----------------------------------------------------------------------------------------------------------------------------------------------|
| First Floor Retail:  | 2,285 square feet<br>\$17.95 per square foot gross<br>\$3,417.98 per month plus gas, electrical,<br>phone/data, janitorial services & garbage |
| Garage Unit #1:      | 456 square feet, two garage doors<br>\$7.24 per square foot gross<br>\$275 per month                                                          |
| Garage Unit #2:      | 456 square feet, two garage doors<br>\$7.24 per square foot gross<br>\$275 per month                                                          |
| Second Floor Office: | 1,443 square feet<br>\$17.95 per square foot gross<br>\$2,158.49 per month plus gas, electrical,<br>phone/data, janitorial services & garbage |
| Amenities:           | Fabulous restaurants next door, great location                                                                                                |