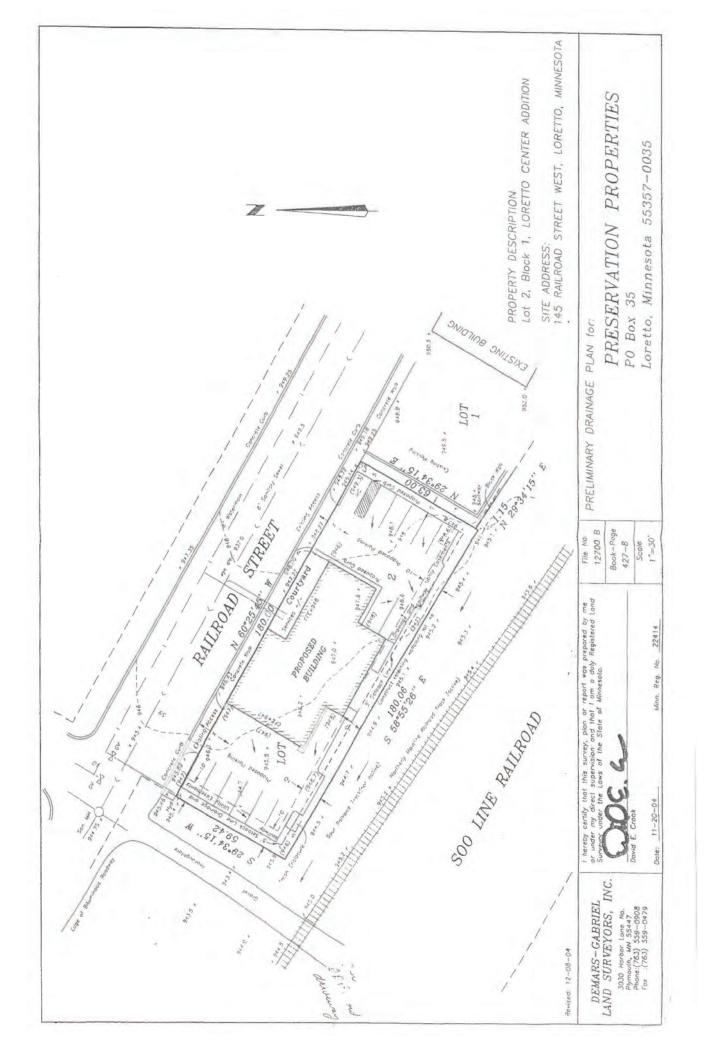

## FOR SALE

| Property Address:    | 145 Railway Street W, Loretto                                                                                                                 |
|----------------------|-----------------------------------------------------------------------------------------------------------------------------------------------|
| First Floor Retail:  | 2,285 square feet<br>\$17.95 per square foot gross<br>\$3,417.98 per month plus gas, electrical,<br>phone/data, janitorial services & garbage |
| Garage Unit #1:      | 456 square feet, two garage doors<br>\$7.24 per square foot gross<br>\$275 per month                                                          |
| Garage Unit #2:      | 456 square feet, two garage doors<br>\$7.24 per square foot gross<br>\$275 per month                                                          |
| Second Floor Office: | 1,443 square feet<br>\$17.95 per square foot gross<br>\$2,158.49 per month plus gas, electrical,<br>phone/data, janitorial services & garbage |
| Amenities:           | Fabulous restaurants next door, great location                                                                                                |