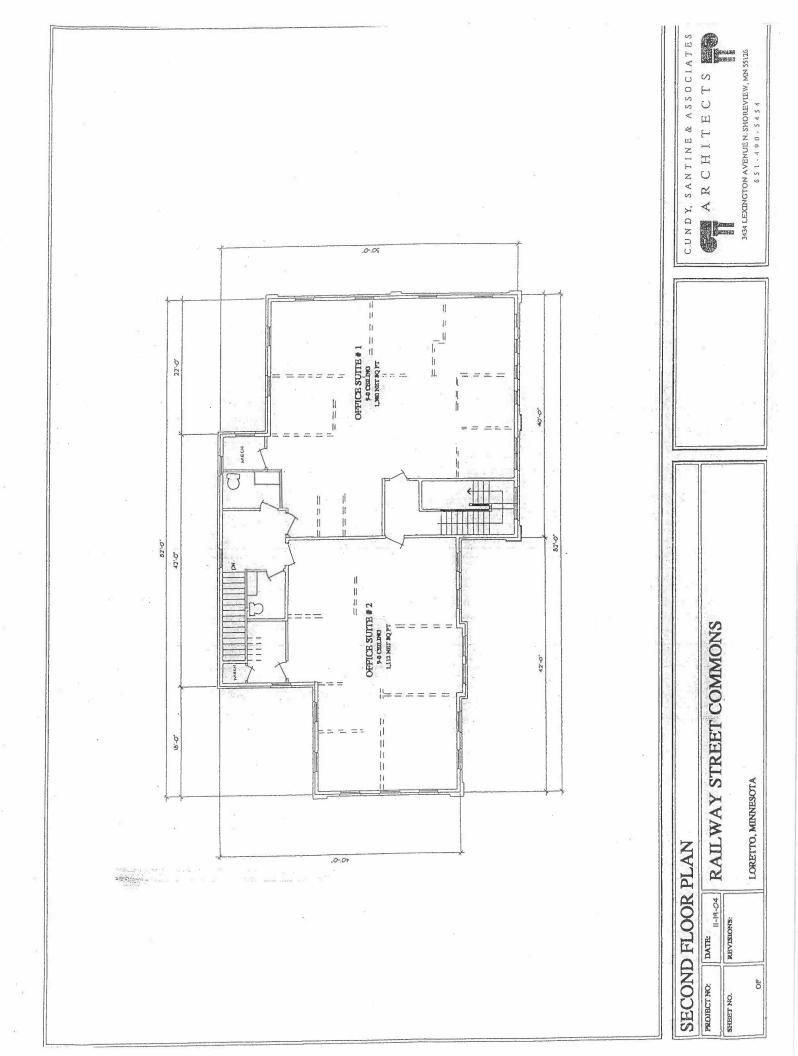

## FOR SALE

| Property Address:    | 145 Railway Street W, Loretto                                                                                                                 |
|----------------------|-----------------------------------------------------------------------------------------------------------------------------------------------|
| First Floor Retail:  | 2,285 square feet<br>\$17.95 per square foot gross<br>\$3,417.98 per month plus gas, electrical,<br>phone/data, janitorial services & garbage |
| Garage Unit #1:      | 456 square feet, two garage doors<br>\$7.24 per square foot gross<br>\$275 per month                                                          |
| Garage Unit #2:      | 456 square feet, two garage doors<br>\$7.24 per square foot gross<br>\$275 per month                                                          |
| Second Floor Office: | 1,443 square feet<br>\$17.95 per square foot gross<br>\$2,158.49 per month plus gas, electrical,<br>phone/data, janitorial services & garbage |
| Amenities:           | Fabulous restaurants next door, great location                                                                                                |