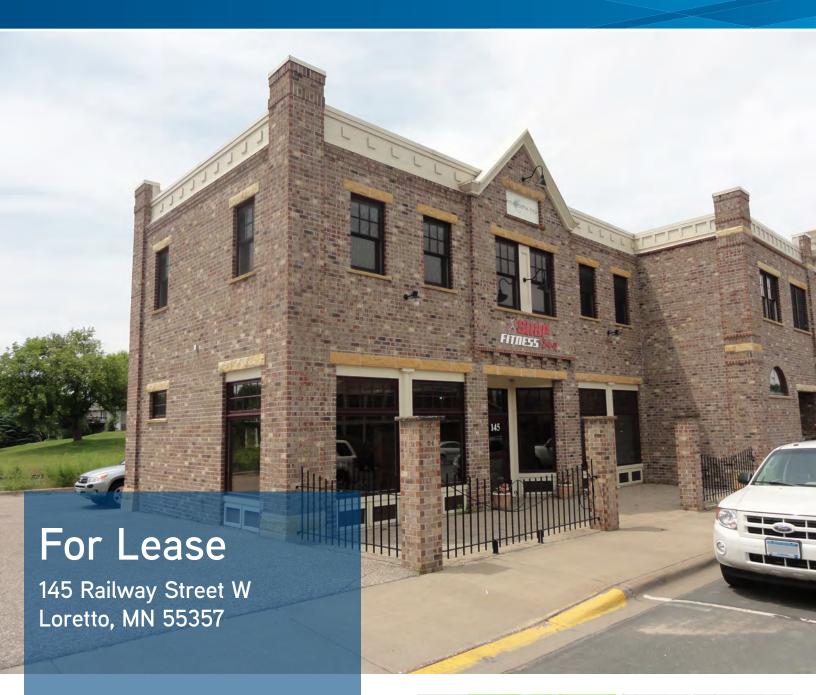

## FOR SALE

| Property Address:    | 145 Railway Street W, Loretto                                                                                                                 |
|----------------------|-----------------------------------------------------------------------------------------------------------------------------------------------|
| First Floor Retail:  | 2,285 square feet<br>\$17.95 per square foot gross<br>\$3,417.98 per month plus gas, electrical,<br>phone/data, janitorial services & garbage |
| Garage Unit #1:      | 456 square feet, two garage doors<br>\$7.24 per square foot gross<br>\$275 per month                                                          |
| Garage Unit #2:      | 456 square feet, two garage doors<br>\$7.24 per square foot gross<br>\$275 per month                                                          |
| Second Floor Office: | 1,443 square feet<br>\$17.95 per square foot gross<br>\$2,158.49 per month plus gas, electrical,<br>phone/data, janitorial services & garbage |
| Amenities:           | Fabulous restaurants next door, great location                                                                                                |