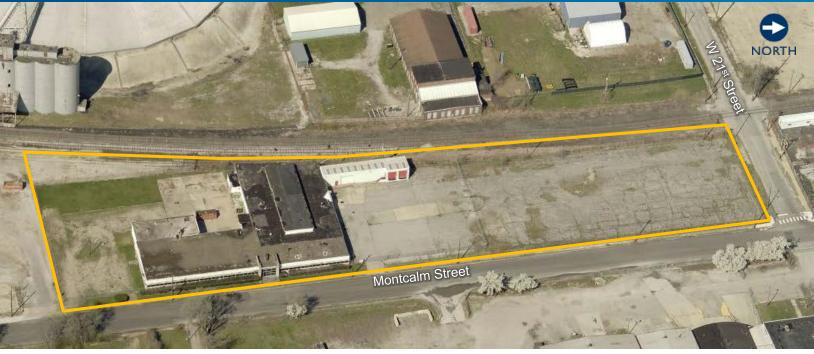

## **Property Highlights**

- > ± 32,000 SF freestanding industrial facility
- > ± 2,500 SF office
- > ± 2.86 acre fenced lot
- > Ample outside storage area
- > (2) 10' x 9' docks
- (5) drive-in doors
  (1) 12' x 14'
  (1) 14' x 10'
  (2) 8' x 10'
  (1) 10' x 10'
- > Clear height 12' 19'
- > I-3-U zoning
- > New roof
- > Good access to interstates
- > Close proximity to downtown Indianapolis, 16 Tech Campus, IUPUI and downtown hospitals