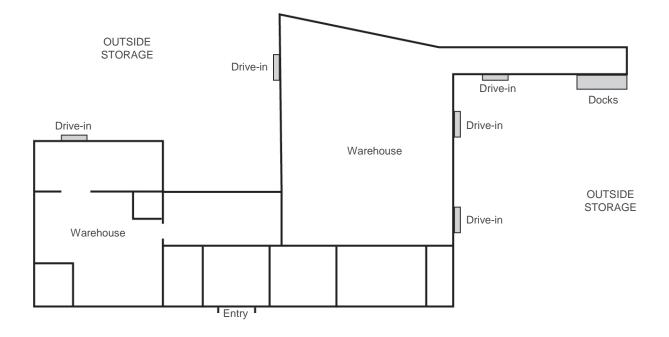

## **Property Highlights**

- > ± 32,000 SF freestanding industrial facility
- > ± 2,500 SF office
- > ± 2.86 acre fenced lot
- > Ample outside storage area
- > (2) 10' x 9' docks
- (5) drive-in doors
  (1) 12' x 14'
  (1) 14' x 10'
  (2) 8' x 10'
  (1) 10' x 10'
- > Clear height 12' 19'
- > I-3-U zoning
- > New roof
- > Good access to interstates
- > Close proximity to downtown Indianapolis, 16 Tech Campus, IUPUI and downtown hospitals