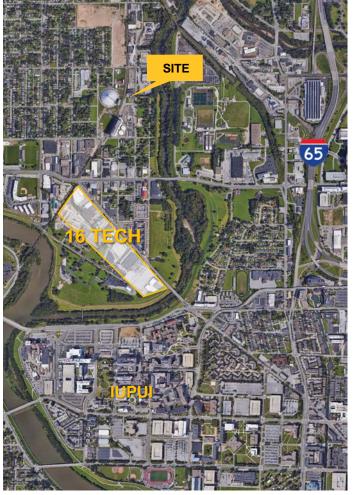

## Aerial & Site Plan

16 Tech is an Innovation Community primed to ignite unprecedented innovation, talent & job growth, and regionwide economic development.

Leading life sciences, biotech, IT and motorsports companies all intersect at 16 Tech — creating an enriching environment for established and emerging companies.