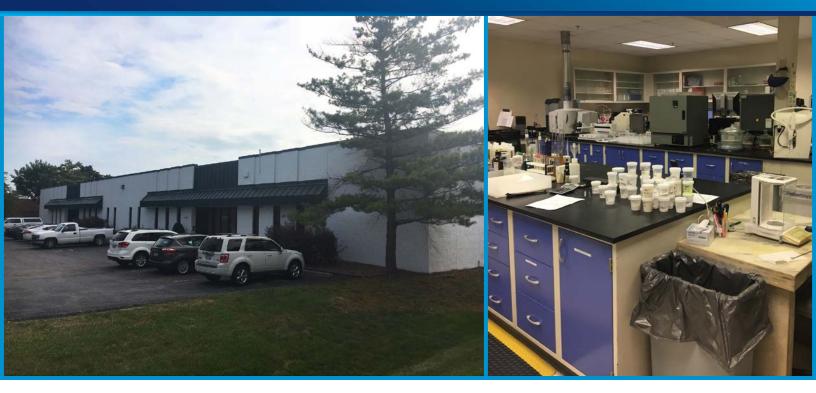

## FOR SALE OR LEASE > FLEX / LAB BUILDING 4170 SHORELINE DRIVE EARTH CITY, MO

### Property Highlights

- > 23,000 SF flex / lab building
- > 11,173 SF office space
- > 9,391 SF wet lab / R&D space
- > 2,436 SF heated warehouse area
- > Central location in Earth City submarket
- > 2 dock-high doors
- > 1 drive-in door
- > Available September 2018
- > LEASE RATE: \$5.95/SF, NNN
- > SALE PRICE: \$1,265,000 (\$55.00/SF)