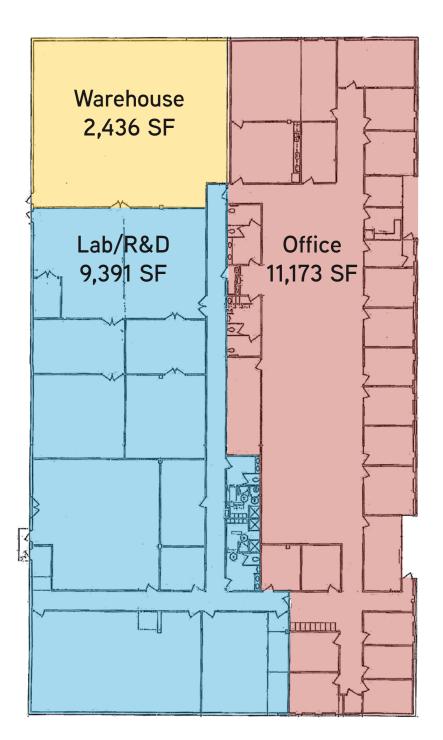

### Property Highlights

- > 23,000 SF flex / lab building
- > 11,173 SF office space
- > 9,391 SF wet lab / R&D space
- > 2,436 SF heated warehouse area
- > Central location in Earth City submarket
- > 2 dock-high doors
- > 1 drive-in door
- > Available September 2018
- > LEASE RATE: \$5.95/SF, NNN
- > SALE PRICE: \$1,265,000 (\$55.00/SF)