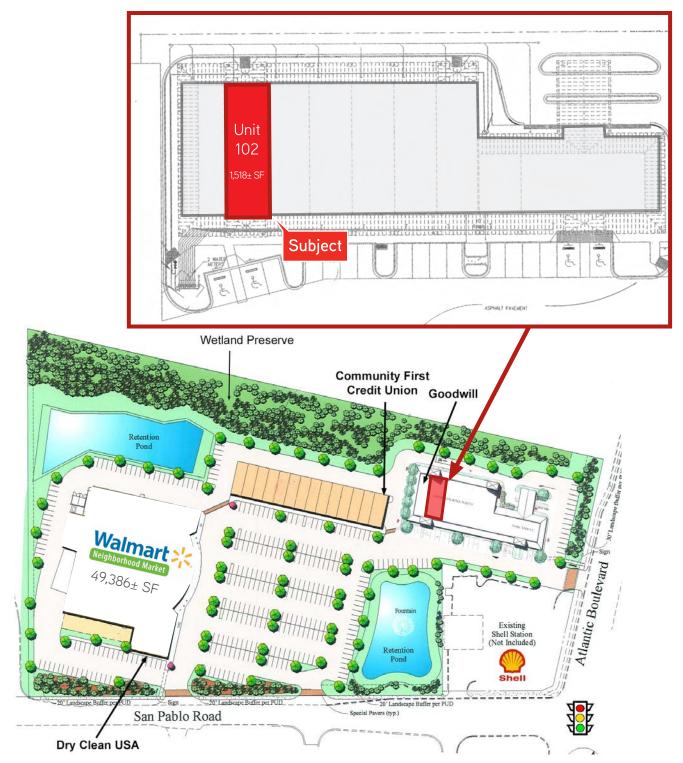

## **Property Features**

> Available Unit:

> #102: 1,518± SF

- > Established shopping center located at the SW quadrant of Atlantic Blvd and San Pablo Rd intersection accessible from both roads
- > Minutes from Queens Harbor, Jacksonville Beach, Mayport Naval Station, Regency Square Mall, Mayo Clinic Hospital, etc.
- > Located across from Fresh Market/Stein Mart Shopping Center
- > Excellent site on the going-home side of Atlantic Blvd in the West Beaches/Intracoastal area of town
- > Operating Expenses/NNN: \$6.87/SF
- > Lease Rates: \$20.00/SF NNN

## UNIT 102: 1,518± SF AVAILABLE

13474 ATLANTIC BLVD, JACKSONVILLE, FL 32224

COLLIERS INTERNATIONAL NORTHEAST FLORIDA 50 N. Laura Street, Suite 1725 Jacksonville, FL 32202 www.colliers.com/jacksonville

# 1,518± SF Available

13474 ATLANTIC BLVD, JACKSONVILLE, FL 32224