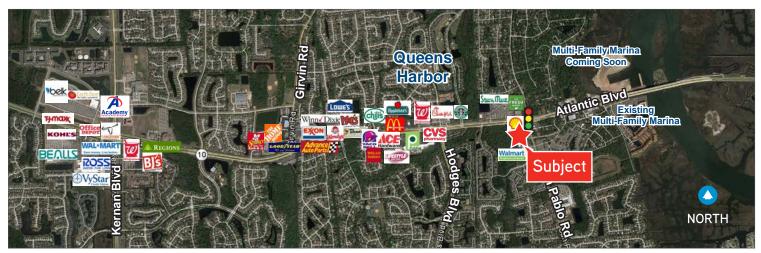

## **Property Features**

> Available Unit:

> #102: 1,518± SF

- > Established shopping center located at the SW quadrant of Atlantic Blvd and San Pablo Rd intersection accessible from both roads
- > Minutes from Queens Harbor, Jacksonville Beach, Mayport Naval Station, Regency Square Mall, Mayo Clinic Hospital, etc.
- > Located across from Fresh Market/Stein Mart Shopping Center
- > Excellent site on the going-home side of Atlantic Blvd in the West Beaches/Intracoastal area of town
- > Operating Expenses/NNN: \$6.87/SF
- > Lease Rates: \$20.00/SF NNN