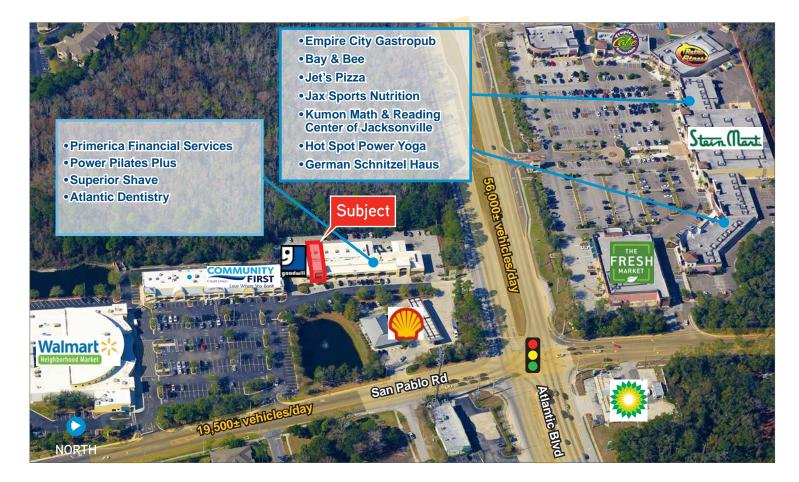

## **Property Features**

> Available Unit:

> #102: 1,518± SF

- > Established shopping center located at the SW quadrant of Atlantic Blvd and San Pablo Rd intersection accessible from both roads
- > Minutes from Queens Harbor, Jacksonville Beach, Mayport Naval Station, Regency Square Mall, Mayo Clinic Hospital, etc.
- > Located across from Fresh Market/Stein Mart Shopping Center
- > Excellent site on the going-home side of Atlantic Blvd in the West Beaches/Intracoastal area of town
- > Operating Expenses/NNN: \$6.87/SF
- > Lease Rates: \$20.00/SF NNN

Source: Esri Business Analyst Online

| Traffic Count | Daily  | Trucks |
|---------------|--------|--------|
| Atlantic Blvd | 56,500 | 1,187  |
| San Pablo Rd  | 19,500 | 254    |

Source: Florida Department of Transportation (FDOT)