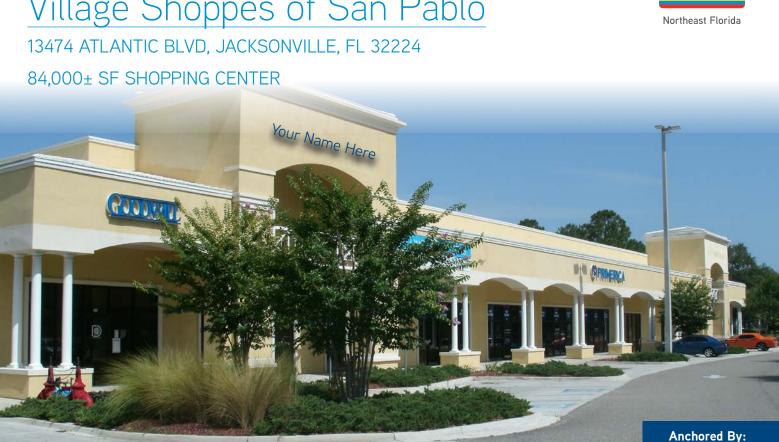

## Village Shoppes of San Pablo

## 13474 ATLANTIC BLVD, JACKSONVILLE, FL 32224

## **Property Features**

> Available Unit:

> #102: 1,518± SF

- > Established shopping center located at the SW quadrant of Atlantic Blvd and San Pablo Rd intersection accessible from both roads
- > Minutes from Queens Harbor, Jacksonville Beach, Mayport Naval Station, Regency Square Mall, Mayo Clinic Hospital, etc.
- > Located across from Fresh Market/Stein Mart Shopping Center
- > Excellent site on the going-home side of Atlantic Blvd in the West Beaches/Intracoastal area of town
- > Operating Expenses/NNN: \$6.87/SF
- > Lease Rates: \$20.00/SF NNN