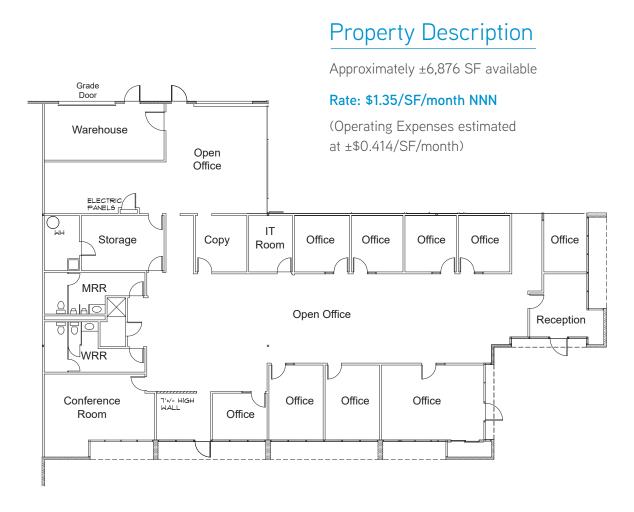

32980 ALVARADO-NILES ROAD, SUITE 846 | UNION CITY, CA

The information furnished has been obtained from sources we deem reliable and is submitted subject to errors, omissions and changes. Although Colliers International has no reason to doubt its accuracy, we do not guarantee it. All information should be verified by the recipient prior to lease, purchase, exchange, or execution of legal documents. © 2018 Colliers International

### **Property Description**

Approximately ±4,489 SF available

#### Rate: \$1.35/SF/month NNN

(Operating Expenses estimated at ±\$0.414/SF/month)

The information furnished has been obtained from sources we deem reliable and is submitted subject to errors, omissions and changes. Although Colliers International has no reason to doubt its accuracy, we do not guarantee it. All information should be verified by the recipient prior to lease, purchase, exchange, or execution of legal documents. © 2018 Colliers International