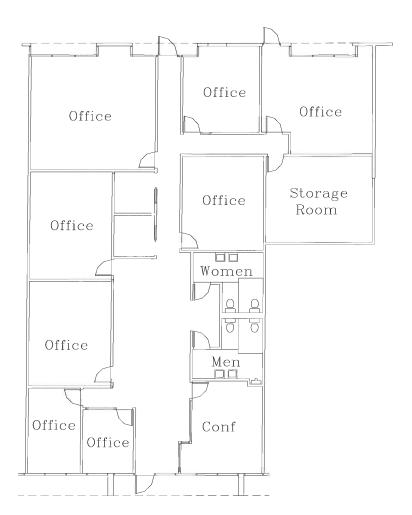

### **Property Description**

Approximately ±4,489 SF available

#### Rate: \$1.35/SF/month NNN

(Operating Expenses estimated at ±\$0.414/SF/month)

The information furnished has been obtained from sources we deem reliable and is submitted subject to errors, omissions and changes. Although Colliers International has no reason to doubt its accuracy, we do not guarantee it. All information should be verified by the recipient prior to lease, purchase, exchange, or execution of legal documents. © 2018 Colliers International