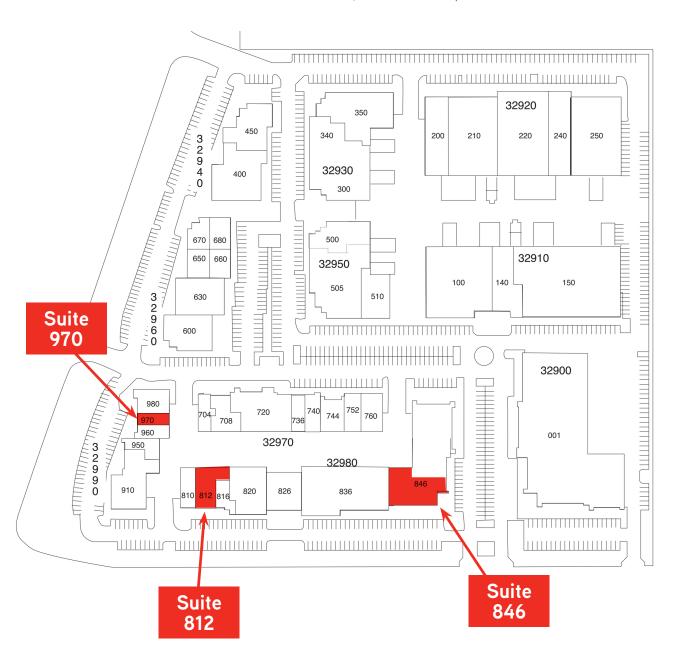

32900 - 32990 ALVARADO-NILES ROAD | UNION CITY, CA

| Unit             | SF     | Office SF | Features                                         | Rate                |
|------------------|--------|-----------|--------------------------------------------------|---------------------|
| 32980, Suite 812 | ±4,489 | 90%       | Professional Class A office/flex space           | \$1.35/SF/month NNN |
| 32980, Suite 846 | ±6,876 | 90%       | Corner location, extensive glassline             | \$1.35/SF/month NNN |
| 32990, Suite 970 | ±1,750 | 100%      | Professional office with Alvarado-Niles frontage | \$1.50/SF/month NNN |

### Contact Us

JOE YAMIN +1 510 433 5812 joe.yamin@colliers.com CA License No. 01327666

1999 Harrison Street, Suite 1750 Oakland, CA 94612 +1 510 986 6770 www.colliers.com/oakland

32980 ALVARADO-NILES ROAD, SUITE 812 | UNION CITY, CA

32980 ALVARADO-NILES ROAD, SUITE 846 | UNION CITY, CA

The information furnished has been obtained from sources we deem reliable and is submitted subject to errors, omissions and changes. Although Colliers International has no reason to doubt its accuracy, we do not guarantee it. All information should be verified by the recipient prior to lease, purchase, exchange, or execution of legal documents. © 2018 Colliers International

## Dowe Business Park

32990 ALVARADO-NILES ROAD, SUITE 970 | UNION CITY, CA