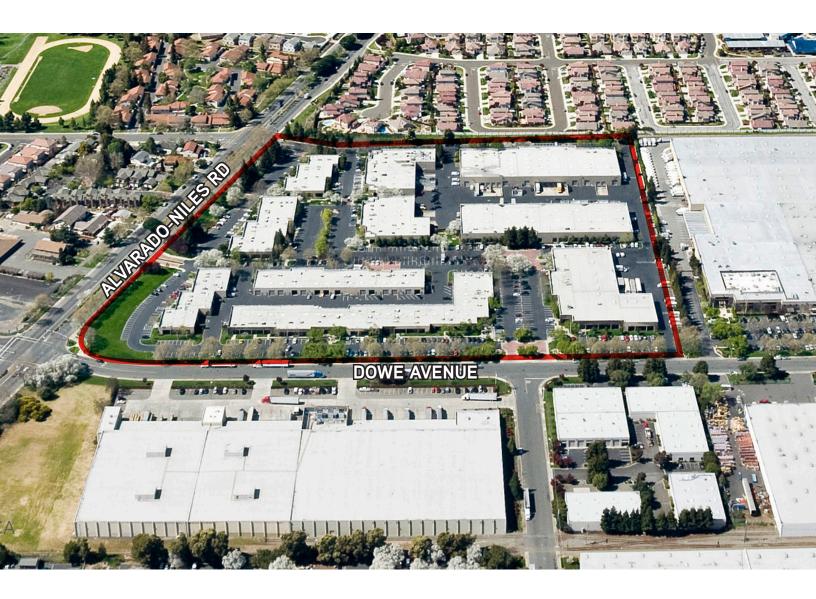

## Dowe Business Park

32900 - 32990 ALVARADO-NILES ROAD | UNION CITY, CA

The "Class A" business park consists of 353,794 square feet of office, flex office/warehouse, R&D and light industrial buildings that feature state of the art amenities, such as extensive glass-lines, dock and grade level loading, and 277/480v power.