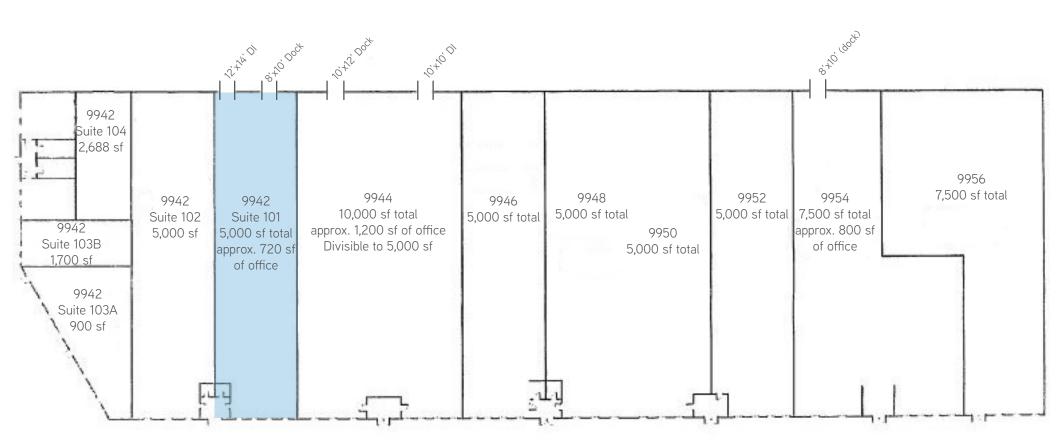

## **Available Space**

- > 800 square feet office
- > 4,200 square feet warehouse
- > 5,000 square feet total
- > One (1) dock door
- > One (1) drive-in door

## Available For Sublease

| Suite | Size     | Comments                                                                                                              |
|-------|----------|-----------------------------------------------------------------------------------------------------------------------|
| 9942  | 5,000 sf | 800 sf - office  4,200 sf - warehouse  5,000 sf - total  > One (1) 10'x10' Drive-In Door  > One (1) 10'x12' Dock Door |