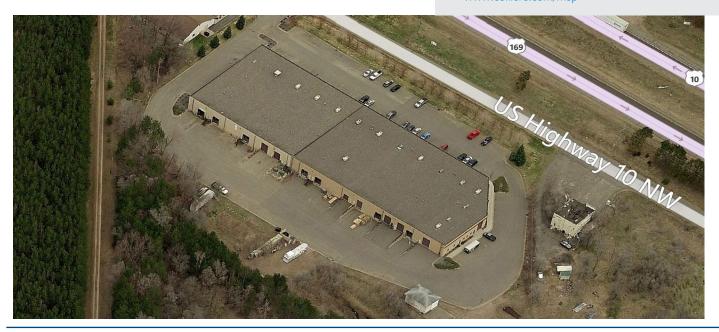

#### **Address**

9942 Highway 10 NW Elk River, MN 55330

#### Site

> 6.41 acres