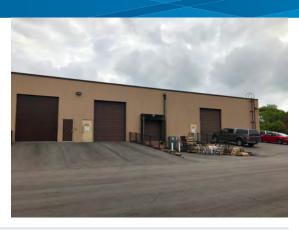

# **Suite 9942**

#2 Outdoor Storage 1/8 - 1/2 acres available

Lease Rates:

\$8.00 per square foot - office \$4.00 per square foot - warehouse \$0.50 per square foot - outdoor storage

Tax/CAM:

\$2.58 per square foot