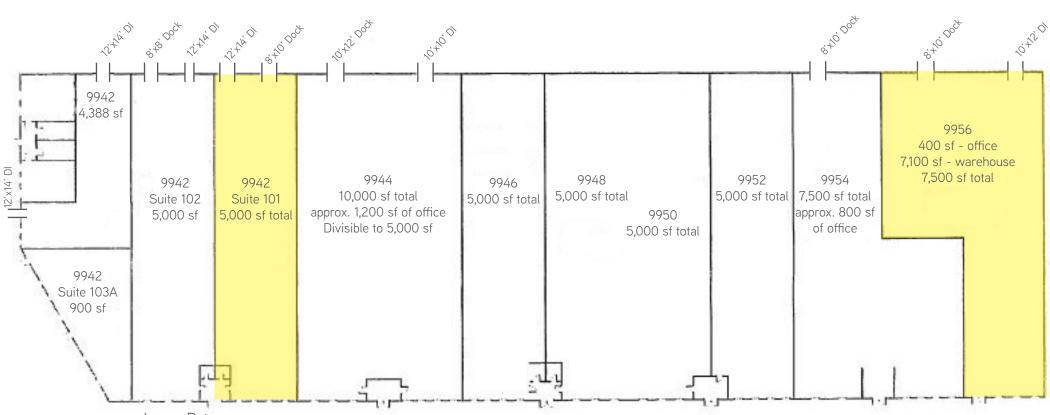

## Available For Lease

| Suite | Size     | Comments                                                                                                                                        |
|-------|----------|-------------------------------------------------------------------------------------------------------------------------------------------------|
| 9942  | 5,000 sf | 720 square feet - office 4,280 square feet - warehouse 5,000 square feet - Total > One (1) Drive-In Door > One (1) Dock Door                    |
| 9956  | 7,500 sf | 400 square feet - office 7,100 square feet - warehouse 7,500 square feet - total > One (1) 10' x 12' drive-in door > One (1) 8' x 10' dock door |