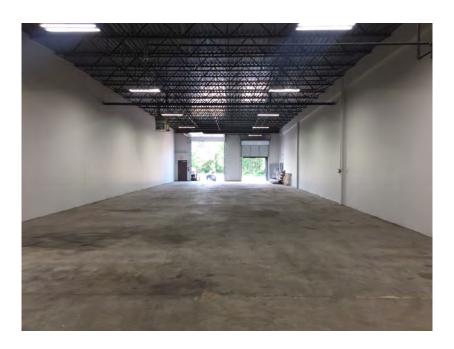

## Available For Lease

| Suite | Size     | Comments                                                                                                                                        |
|-------|----------|-------------------------------------------------------------------------------------------------------------------------------------------------|
| 9942  | 5,000 sf | 720 square feet - office 4,280 square feet - warehouse 5,000 square feet - Total > One (1) Drive-In Door > One (1) Dock Door                    |
| 9956  | 7,500 sf | 400 square feet - office 7,100 square feet - warehouse 7,500 square feet - total > One (1) 10' x 12' drive-in door > One (1) 8' x 10' dock door |