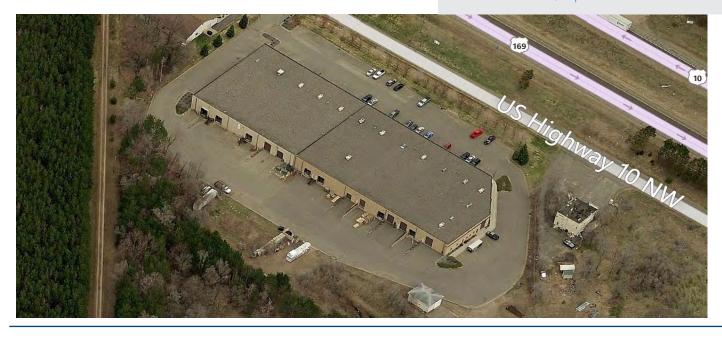

### **Address**

9942-9956 Highway 10 NW Elk River, MN 55330

### Site

> 6.41 acres