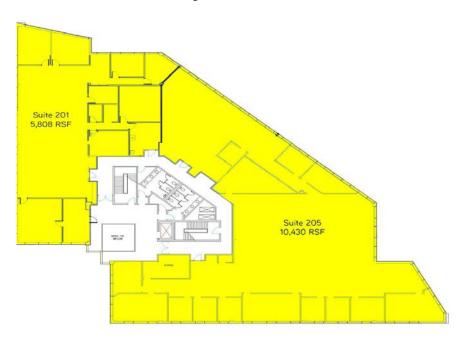

## **Availability**

- > 2nd Floor 16,238 SF Contiguous
  - > 5,808 SF
  - > 10,430 SF
- > 3rd Floor -14,561 SF Contiguous
  - > 1.693 SF
  - > 2,664 SF
  - > 5,992 SF
  - > 4,212 SF

## Floor Plans and Photos

2nd floor - 16,238 SF Contiguous

3rd floor - 14,561 SF Contiguous