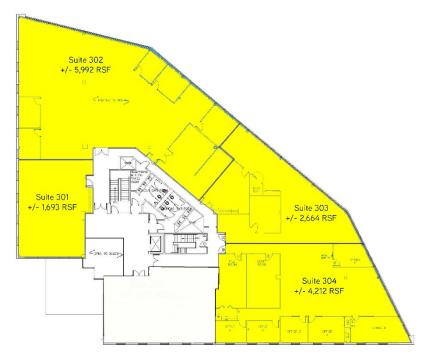

## **Availability**

- > 2nd Floor 16,238 SF Contiguous
  - > 5,808 SF
  - > 10,430 SF
- > 3rd Floor -14,561 SF Contiguous
  - > 1.693 SF
  - > 2,664 SF
  - > 5,992 SF
  - > 4,212 SF

## Floor Plans and Photos

2nd floor - 16,238 SF Contiguous

3rd floor - 14,561 SF Contiguous