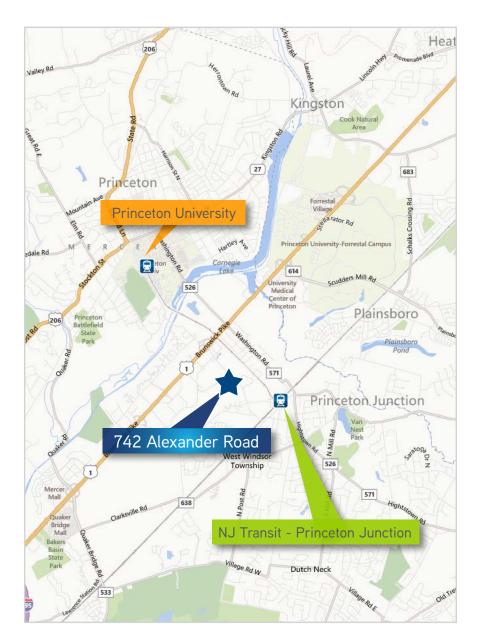

#### Location

- Building is locally owned by a financially stable owner,
   Princeton Insurance
- > Building is prefectly located at the corner of Roszel Road and Alexander Road
- Easy access to US Route 1 and Princeton Junction Train Station
- > Minutes from downtown Princeton