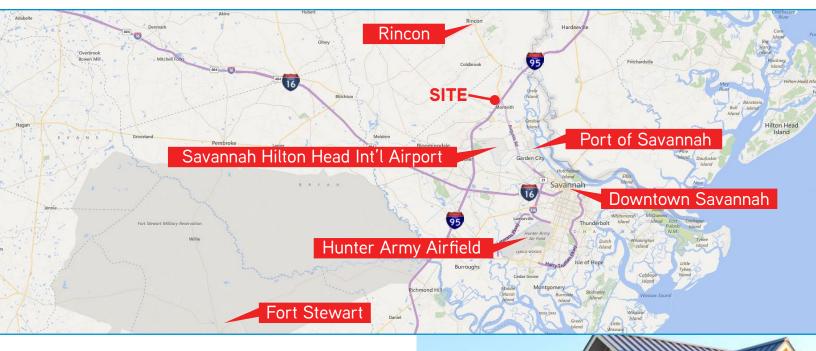

#### Location Advantages

- Surrounded by significant retail and residential development
- > Excellent traffic exposure, location and demographics
- > Daily workforce from Rincon and Port Wentworth commute along Hwy 21