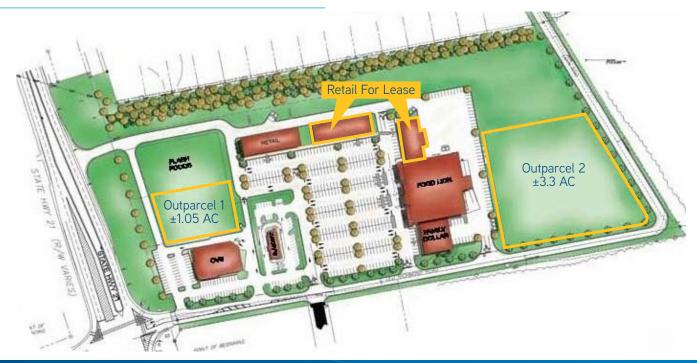

### Site Plan

TYLER MOUCHET 912 662 8017 SAVANNAH, GA tyler.mouchet@colliers.com The information contained herein has been obtained from sources deemed reliable. While every reasonable effort has been made to ensure its accuracy, we cannot guarantee it. No responsibility is assumed for any inaccuracies. Readers are encouraged to consult their professional advisers prior to acting on any of the material contained in this report.

### Land For Lease

- > Outparcel 1: ±1.05 Acres Inquire for Lease Rate
- > Outparcel 2: ±3.3 Acres Negotiable

COLLIERS INTERNATIONAL 545 E. York Street Savannah, GA 31401 www.colliers.com

Colliers

TYLER MOUCHET 912 662 8017 SAVANNAH, GA tyler.mouchet@colliers.com