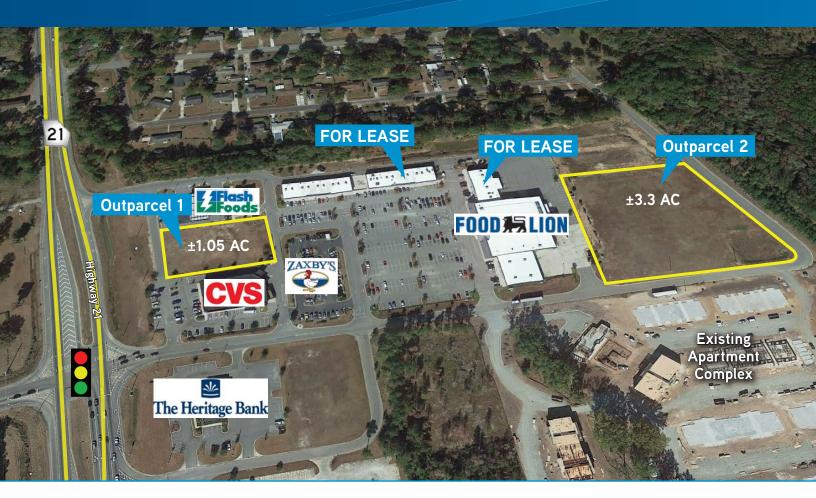

# Highlights

- > Food Lion anchored shopping center
- > Signage along Highway 21 Highly Visible
- > 15 Hotels within a one mile radius
- > High traffic counts along Highway 21: ±33,400 vpd
- > Surrounded by rapidly growing residential areas
- > Half mile to I-95
- > All utilities available to the sites

## Retail For Lease

- > Suite 205: ±1,200 SF \$18.50/SF NNN
- > Suite 208: ±1,200 SF \$18.50/SF NNN
- > Suite 301: ±1,200 SF \$18.50/SF NNN

### Land For Lease

- > Outparcel 1: ±1.05 Acres Inquire for Lease Rate
- > Outparcel 2: ±3.3 Acres Negotiable

COLLIERS INTERNATIONAL 545 E. York Street Savannah, GA 31401 www.colliers.com

Colliers

TYLER MOUCHET 912 662 8017 SAVANNAH, GA tyler.mouchet@colliers.com