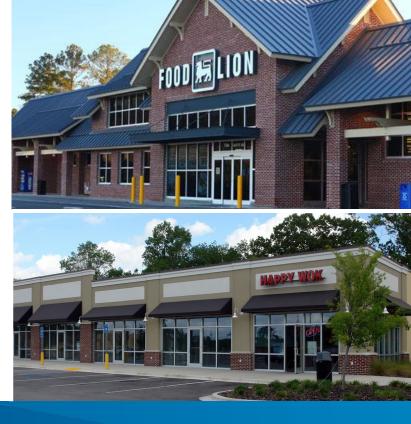

# Highlights

- > Food Lion anchored shopping center
- > Signage along Highway 21 Highly Visible
- > 15 Hotels within a one mile radius
- > High traffic counts along Highway 21: ±33,400 vpd
- > Surrounded by rapidly growing residential areas
- > Half mile to I-95
- > All utilities available to the sites