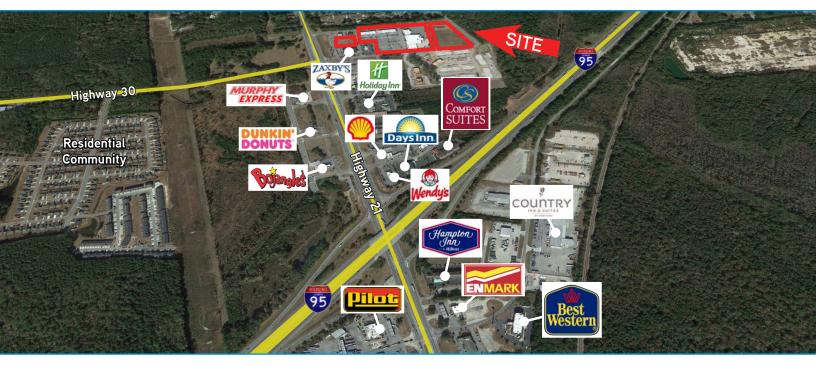

# Highlights

- > Food Lion anchored shopping center
- > Signage along Highway 21 Highly Visible
- > 15 Hotels within a one mile radius
- > High traffic counts along Highway 21: ±33,400 vpd
- > Surrounded by rapidly growing residential areas
- > Half mile to I-95
- > All utilities available to the sites

#### Location Advantages

- Surrounded by significant retail and residential development
- > Excellent traffic exposure, location and demographics
- > Daily workforce from Rincon and Port Wentworth commute along Hwy 21