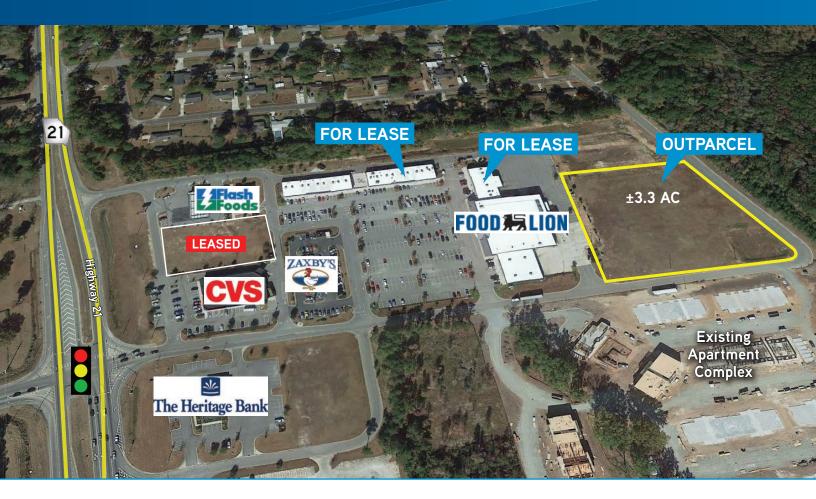

### Retail For Lease

- > Suite 205: ±1,200 SF \$18.50/SF NNN
- > Suite 208: ±1,200 SF \$18.50/SF NNN
- > Suite 301: ±1,200 SF \$18.50/SF NNN

### Land For Lease

> Outparcel: ±3.3 Acres - Negotiable

FOR LEASE > OUTPARCEL & RETAIL SPACE

#### FOR LEASE > OUTPARCELS & RETAIL SPACE