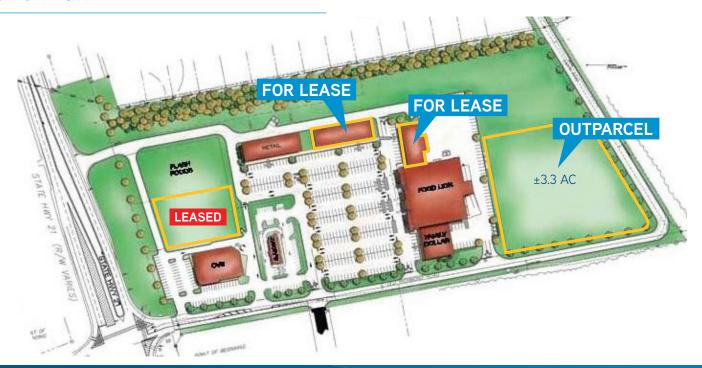

## Site Plan

### Retail For Lease

- > Suite 205: ±1,200 SF \$18.50/SF NNN
- > Suite 208: ±1,200 SF \$18.50/SF NNN
- > Suite 301: ±1,200 SF \$18.50/SF NNN

### Land For Lease

> Outparcel: ±3.3 Acres - Negotiable

FOR LEASE > OUTPARCEL & RETAIL SPACE