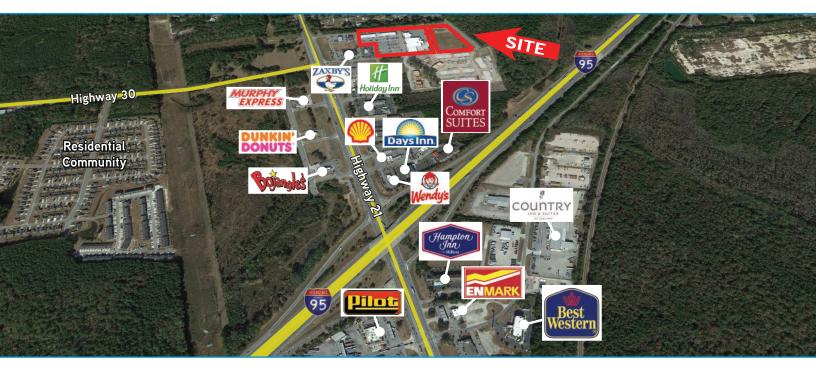

## Highlights

- > Food Lion anchored shopping center
- > Signage along Highway 21 Highly Visible
- > 15 Hotels within a one mile radius
- > High traffic counts along Highway 21: ±33,400 vpd
- > Surrounded by rapidly growing residential areas
- > Half mile to I-95
- > All utilities available to the sites

#### Traffic Counts (2016 GDOT)

±33,400 vpd (North of site on Hwy 21 @ Rice Mill Rd)

## **Location Advantages**

- Surrounded by significant retail and residential development
- > Excellent traffic exposure, location and demographics
- Daily workforce from Rincon and Port Wentworth commute along Hwy 21