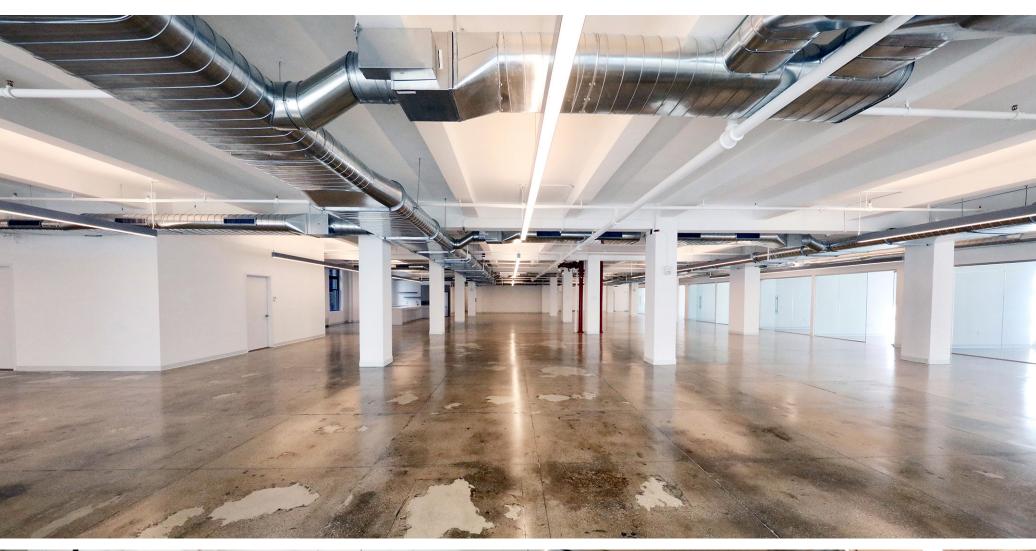

### 136 Madison Avenue

**7TH FLOOR:** 18,364 SF | **8TH FLOOR:** 18,364 SF | **10TH FLOOR:** 18,364 SF

| 1 | 136 MADISON AVENUE |                                                                     |                |          |                                                                          |  |
|---|--------------------|---------------------------------------------------------------------|----------------|----------|--------------------------------------------------------------------------|--|
| Ī | ΓERM               | Negotiable                                                          | SPACE FEATURES | ATURES • | New high-end pre-built with polished                                     |  |
| F | POSSESSION         |                                                                     |                |          | concrete floors, hub, glass-wall offices, can be customized (10th Floor) |  |
|   |                    | 10th Floor - immediate                                              |                | •        | Turnkey or whitebox with TI allowance                                    |  |
|   |                    | 8th Floor - available 5/1/2018 (EARLIER POSSESSION CAN BE ARRANGED) |                |          | (7th and 8th floors)                                                     |  |
|   |                    |                                                                     |                | •        | 12' slab to slab                                                         |  |
| ۰ |                    | 7th Floor - available 5/1/2018 (EARLIER POSSESSION CAN BE ARRANGED) |                | •        | New high-end bathrooms and HVAC                                          |  |
|   |                    |                                                                     |                | •        | Classic Art Deco lobby                                                   |  |
|   |                    |                                                                     |                | •        | Secondary lobby on 31st Street                                           |  |

## 136 Madison Avenue

**10th FLOOR:** 18,364 SF

8th FLOOR: 18,364 SF (OPEN PLAN)

7th FLOOR: 18,364 SF (OPEN PLAN)