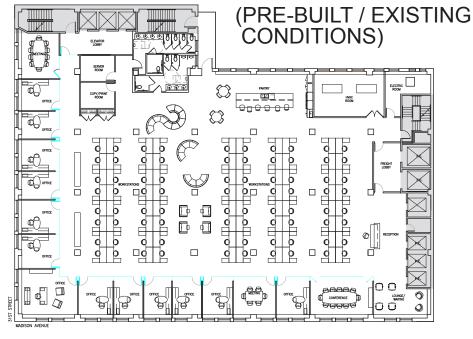

### 136 Madison Avenue

**7TH FLOOR:** 18,364 SF | **8TH FLOOR:** 18,364 SF | **10TH FLOOR:** 18,364 SF

| 1 | 136 MADISON AVENUE |                                                                     |                |          |                                                                          |  |
|---|--------------------|---------------------------------------------------------------------|----------------|----------|--------------------------------------------------------------------------|--|
| Ī | ΓERM               | Negotiable                                                          | SPACE FEATURES | ATURES • | New high-end pre-built with polished                                     |  |
| F | POSSESSION         |                                                                     |                |          | concrete floors, hub, glass-wall offices, can be customized (10th Floor) |  |
|   |                    | 10th Floor - immediate                                              |                | •        | Turnkey or whitebox with TI allowance                                    |  |
|   |                    | 8th Floor - available 5/1/2018 (EARLIER POSSESSION CAN BE ARRANGED) |                |          | (7th and 8th floors)                                                     |  |
|   |                    |                                                                     |                | •        | 12' slab to slab                                                         |  |
| ۰ |                    | 7th Floor - available 5/1/2018 (EARLIER POSSESSION CAN BE ARRANGED) |                | •        | New high-end bathrooms and HVAC                                          |  |
|   |                    |                                                                     |                | •        | Classic Art Deco lobby                                                   |  |
|   |                    |                                                                     |                | •        | Secondary lobby on 31st Street                                           |  |

#### CONTACT A