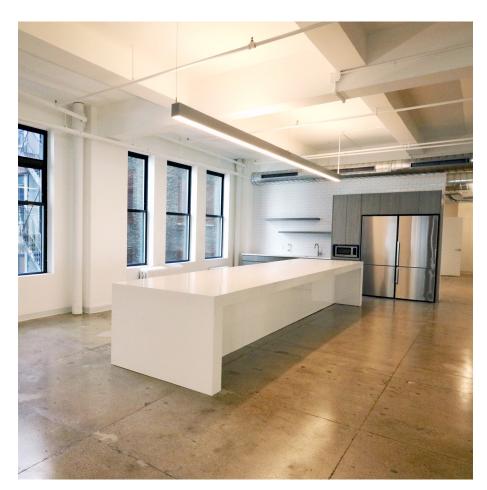

### 136 Madison Avenue

**7TH FLOOR:** 18,364 SF | **8TH FLOOR:** 18,364 SF | **10TH FLOOR:** 18,364 SF

| 1 | 136 MADISON AVENUE |                                                                     |                |          |                                                                          |  |
|---|--------------------|---------------------------------------------------------------------|----------------|----------|--------------------------------------------------------------------------|--|
| Ī | ΓERM               | Negotiable                                                          | SPACE FEATURES | ATURES • | New high-end pre-built with polished                                     |  |
| F | POSSESSION         |                                                                     |                |          | concrete floors, hub, glass-wall offices, can be customized (10th Floor) |  |
|   |                    | 10th Floor - immediate                                              |                | •        | Turnkey or whitebox with TI allowance                                    |  |
|   |                    | 8th Floor - available 5/1/2018 (EARLIER POSSESSION CAN BE ARRANGED) |                |          | (7th and 8th floors)                                                     |  |
|   |                    |                                                                     |                | •        | 12' slab to slab                                                         |  |
| ۰ |                    | 7th Floor - available 5/1/2018 (EARLIER POSSESSION CAN BE ARRANGED) |                | •        | New high-end bathrooms and HVAC                                          |  |
|   |                    |                                                                     |                | •        | Classic Art Deco lobby                                                   |  |
|   |                    |                                                                     |                | •        | Secondary lobby on 31st Street                                           |  |