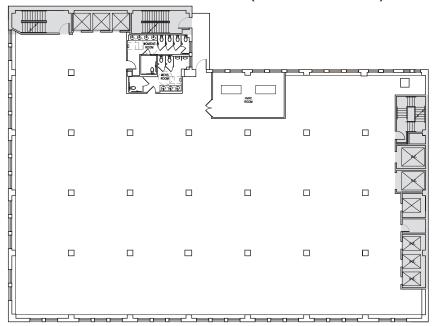

## 136 Madison Avenue

**10th FLOOR:** 18,364 SF

8th FLOOR: 18,364 SF (OPEN PLAN)

7th FLOOR: 18,364 SF (OPEN PLAN)