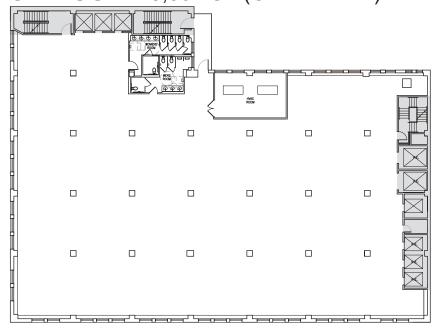

## 136 Madison Avenue

**10th FLOOR:** 18,364 SF

8th FLOOR: 18,364 SF (OPEN PLAN)

7th FLOOR: 18,364 SF (OPEN PLAN)