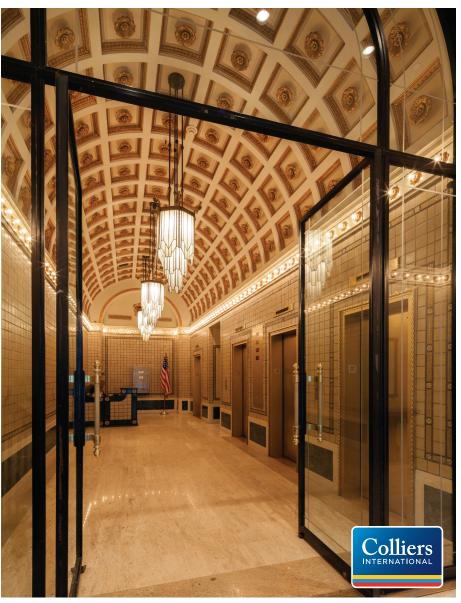

### 136 Madison Avenue

**7TH FLOOR:** 18,364 SF | **8TH FLOOR:** 18,364 SF | **10TH FLOOR:** 18,364 SF

| 1 | 136 MADISON AVENUE |                                                                     |                |          |                                                                          |  |
|---|--------------------|---------------------------------------------------------------------|----------------|----------|--------------------------------------------------------------------------|--|
| Ī | ΓERM               | Negotiable                                                          | SPACE FEATURES | ATURES • | New high-end pre-built with polished                                     |  |
| F | POSSESSION         |                                                                     |                |          | concrete floors, hub, glass-wall offices, can be customized (10th Floor) |  |
|   |                    | 10th Floor - immediate                                              |                | •        | Turnkey or whitebox with TI allowance                                    |  |
|   |                    | 8th Floor - available 5/1/2018 (EARLIER POSSESSION CAN BE ARRANGED) |                |          | (7th and 8th floors)                                                     |  |
|   |                    |                                                                     |                | •        | 12' slab to slab                                                         |  |
| ۰ |                    | 7th Floor - available 5/1/2018 (EARLIER POSSESSION CAN BE ARRANGED) |                | •        | New high-end bathrooms and HVAC                                          |  |
|   |                    |                                                                     |                | •        | Classic Art Deco lobby                                                   |  |
|   |                    |                                                                     |                | •        | Secondary lobby on 31st Street                                           |  |