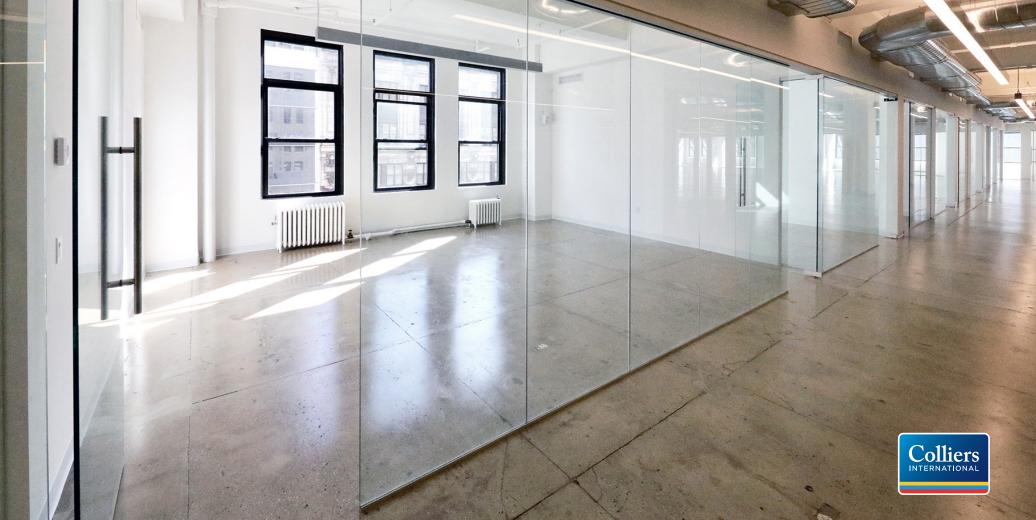

### 136 Madison Avenue

**7TH FLOOR:** 18,364 SF | **8TH FLOOR:** 18,364 SF | **10TH FLOOR:** 18,364 SF

| 1 | 136 MADISON AVENUE |                                                                     |                |          |                                                                          |  |
|---|--------------------|---------------------------------------------------------------------|----------------|----------|--------------------------------------------------------------------------|--|
| Ī | ΓERM               | Negotiable                                                          | SPACE FEATURES | ATURES • | New high-end pre-built with polished                                     |  |
| F | POSSESSION         |                                                                     |                |          | concrete floors, hub, glass-wall offices, can be customized (10th Floor) |  |
|   |                    | 10th Floor - immediate                                              |                | •        | Turnkey or whitebox with TI allowance                                    |  |
|   |                    | 8th Floor - available 5/1/2018 (EARLIER POSSESSION CAN BE ARRANGED) |                |          | (7th and 8th floors)                                                     |  |
|   |                    |                                                                     |                | •        | 12' slab to slab                                                         |  |
| ۰ |                    | 7th Floor - available 5/1/2018 (EARLIER POSSESSION CAN BE ARRANGED) |                | •        | New high-end bathrooms and HVAC                                          |  |
|   |                    |                                                                     |                | •        | Classic Art Deco lobby                                                   |  |
|   |                    |                                                                     |                | •        | Secondary lobby on 31st Street                                           |  |

## 136 Madison Avenue

**10th FLOOR:** 18,364 SF

8th FLOOR: 18,364 SF (OPEN PLAN)

7th FLOOR: 18,364 SF (OPEN PLAN)