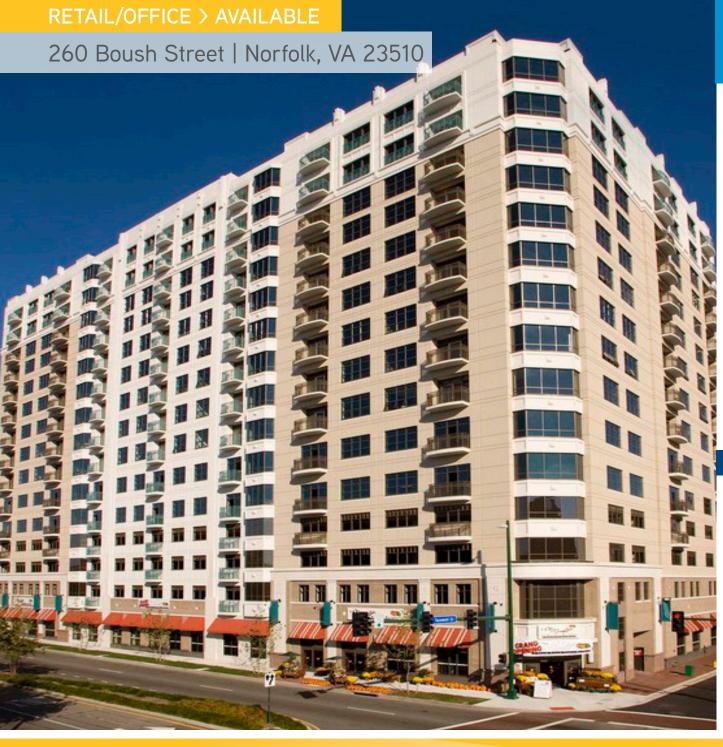

# DOWNTOWN NORFOLK

The former Market at Harbor Heights is located in the heart of Downtown Norfolk, which has evolved into the premier spot in Norfolk to live, work, and play. New construction along with stylish renovations are drawing all ages. Nearly 6,200 people reside in Downtown Norfolk, double since 2010. This unique opportunity provides a creative way to entice new tenants to Downtown Norfolk.

- > 37,065 SF available on first floor (subdividable)
- > Approximately 95 parking spaces on second floor
- > Two street entrances
- > Zoned D-3
- > CAM \$0.75
- > Taxes \$1.93
- > Lease price: \$13.09 SF/NNN