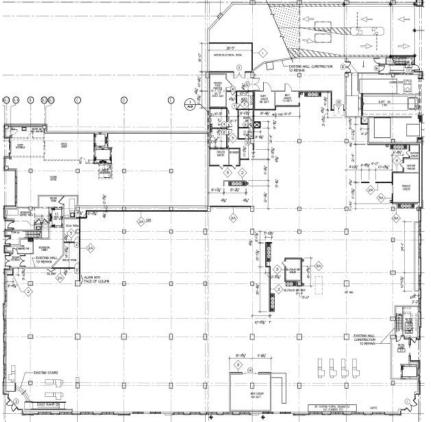

- > 37,065 SF available on first floor (subdividable)
- > Approximately 95 parking spaces on second floor
- > Two street entrances
- > Zoned D-3
- > CAM \$0.75
- > Taxes \$1.93
- > Lease price: \$13.09 SF/NNN