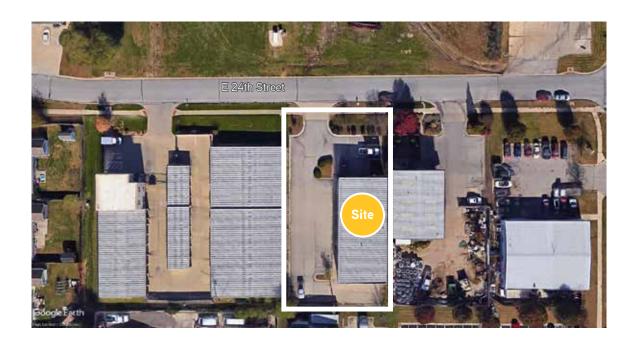

## 1209 E 24th Street

Colliers

LAWRENCE, KANSAS

## **Property Description**

This well-located metal building with an overhead drive-in door has had extremely light use and is in excellent condition. The property has ample parking on three sides and is only two blocks from K-10. Originally constructed by MarLan Construction in 2003, the property is ideal for a variety of light industrial uses. With vacancy at an all-time low of less than 2%, this property presents a rare opportunity for an owner-occupant or an investor acquisition.