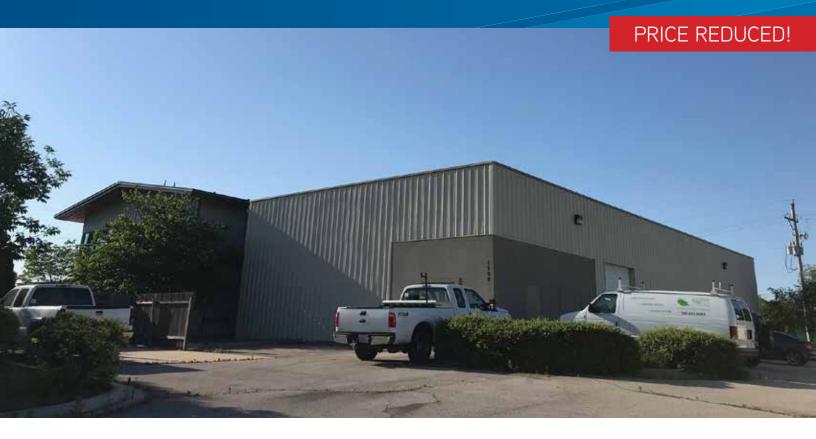

## **Property Description**

This well-located metal building with an overhead drive-in door has had extremely light use and is in excellent condition. The property has ample parking on three sides and is only two blocks from K-10. Originally constructed by MarLan Construction in 2003, the property is ideal for a variety of light industrial uses. With vacancy at an all-time low of less than 2%, this property presents a rare opportunity for an owner-occupant or an investor acquisition.

## Property Highlights

> Building size: 4,500 SF

> Year built: 2003

Sale price: \$380,000.00 \$370,000.00Lease price: \$3,187.50 monthly, NNN

> Zoning: CS