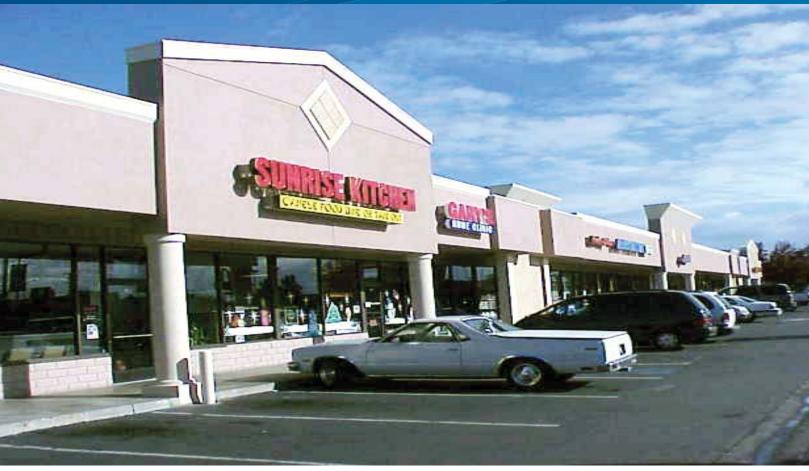

# Kings Plaza

## **REDUCED!**

NEC KINGS CANYON RD. & CLOVIS AVE. ("SUNNYSIDE AREA"), FRESNO, CA

### **Property Summary**

- > 3,000 SF Available!
- > \$0.95, NNN REDUCED \$0.75, NNN for 3,000 SF.
- > Sunnyside Housing Growth Area!
- > Over 63,000 Cars Per Day/Intersection.
- > Pole Signage Available.
- > New FWY 180 Connection.
- Co-Anchors: Pep Boys, Orchard Supply Hardware, FoodMaxx Grocery, McDonalds!