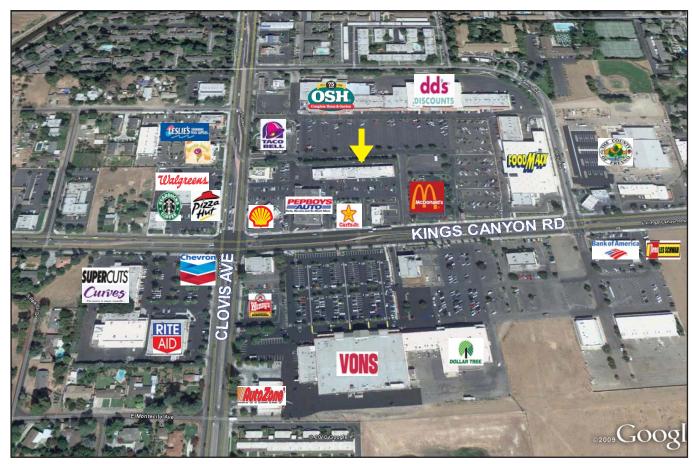

#### Kings Plaza > Site Plan / Aerial

### **Property Summary**

- > 3,000 SF Available!
- > \$0.95, NNN REDUCED \$0.75, NNN for 3,000 SF.
- > Sunnyside Housing Growth Area!
- > Over 63,000 Cars Per Day/Intersection.
- > Pole Signage Available.
- > New FWY 180 Connection.
- Co-Anchors: Pep Boys, Orchard Supply Hardware, FoodMaxx Grocery, McDonalds!