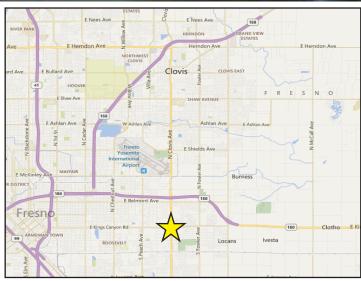

## **REDUCED!**

NEC KINGS CANYON RD. & CLOVIS AVE. ("SUNNYSIDE AREA"), FRESNO, CA

#### Kings Plaza > Site Plan / Aerial