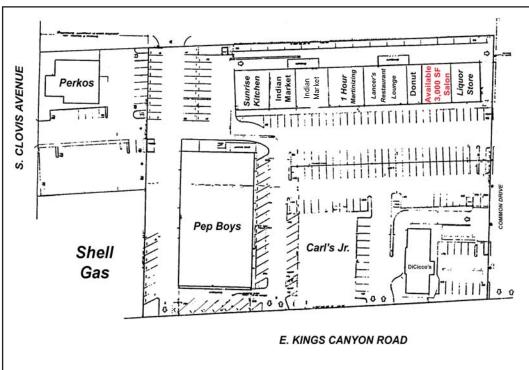

#### Kings Plaza > Site Plan / Aerial

### **Property Summary**

- > 3,000 SF Available!
- > \$0.95, NNN REDUCED \$0.75, NNN for 3,000 SF.
- > Sunnyside Housing Growth Area!
- > Over 63,000 Cars Per Day/Intersection.
- > Pole Signage Available.
- > New FWY 180 Connection.
- Co-Anchors: Pep Boys, Orchard Supply Hardware, FoodMaxx Grocery, McDonalds!