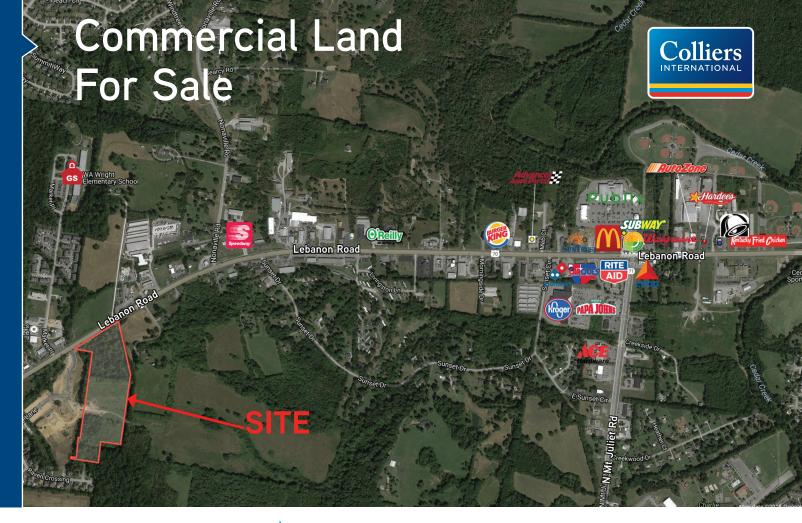

## 12370-12440 Lebanon Rd Mt. Juliet, TN 37122

RADLEY HENDRIXSON, CCIM 615 850 2745 radley.hendrixson@colliers.

SOHAILA WILLIS, CCIM 615 850 2757 sohaila.willis@colliers.com

## Key Features/Highlights

- > 15.5 AC
- > Adjoins Nichols Vale community, 450 new homes
- > Across the street from the proposed new Mt. Juliet High School
- > 625' Road frontage on Lebanon Road

Sale Price: \$2,150,000