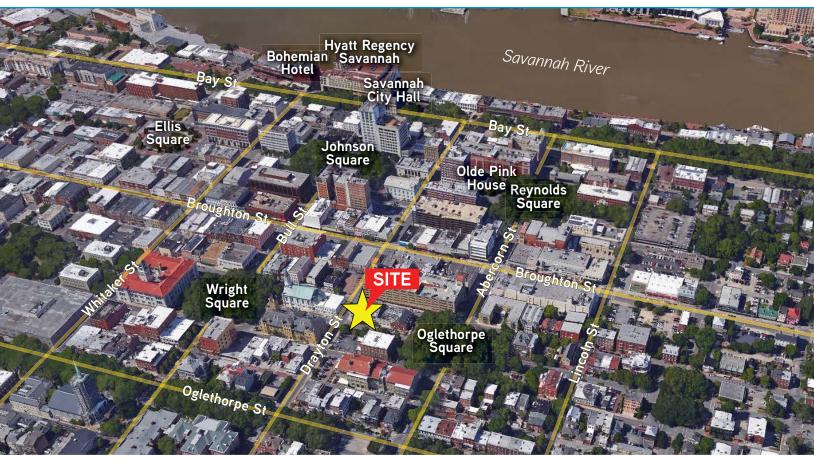

#### Highlights

- > ±6,264 SF third floor office space in the Historic Standard Oil Building (±4,881 SF third floor, ±1,338 SF mezzanine)
- > Well located on corner of Drayton Street and President Street
- > Includes lobby and reception area, private offices, large open office areas, breakroom, storage and a large mezzanine
- > Functional layout and professional office design
- > Located in the Heart of Savannah's Central Business District
- > Easy access to Municipal parking garage located next door; street parking also available
- > Close proximity to restaurants and shopping; located one block south of Broughton Street
- > Neighboring tenants include State Bank and DPR Construction
- > Available for occupancy April 1, 2018