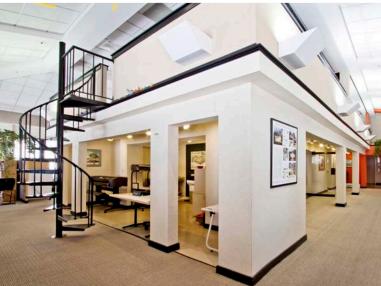

ird floor, ±1,338 SF mezzanine)
- > Well located on corner of Drayton Street and President Street
- > Includes lobby and reception area, private offices, large open office areas, breakroom, storage and a large mezzanine
- > Functional layout and professional office design
- > Located in the Heart of Savannah's Central Business District
- > Easy access to Municipal parking garage located next door; street parking also available
- > Close proximity to restaurants and shopping; located one block south of Broughton Street
- > Neighboring tenants include State Bank and DPR Construction
- > Available for occupancy April 1, 2018

#### **Pricing**

FOR LEASE > \$18.00/SF NNN

FOR LEASE > ±6,264 SF OFFICE SPACE

## Downtown Office Space



110 E PRESIDENT STREET, 3RD FLOOR, SAVANNAH, GA 31401







RHETT MOUCHET, SIOR 912 662 8018 SAVANNAH, GA rhett.mouchet@colliers.com TYLER MOUCHET 912 662 8017 SAVANNAH, GA tyler.mouchet@colliers.com The information contained herein has been obtained from sources deemed reliable. While every reasonable effort has been made to ensure its accuracy, we cannot guarantee it. No responsibility is assumed for any inaccuracies. Readers are encouraged to consult their professional advisers prior to acting on any of the material contained in this report.

### Downtown Office Space



110 E PRESIDENT STREET, 3RD FLOOR, SAVANNAH, GA 31401

### Third Floor Office Space











# Downtown Office Space



110 E PRESIDENT STREET, 3RD FLOOR, SAVANNAH, GA 31401

#### Mezzanine