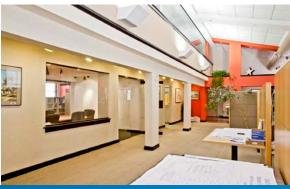

#### Highlights

- > ±6,264 SF third floor office space in the Historic Standard Oil Building (±4,881 SF third floor, ±1,338 SF mezzanine)
- > Well located on corner of Drayton Street and President Street
- > Includes lobby and reception area, private offices, large open office areas, breakroom, storage and a large mezzanine
- > Functional layout and professional office design
- > Located in the Heart of Savannah's Central Business District
- > Easy access to Municipal parking garage located next door; street parking also available
- > Close proximity to restaurants and shopping; located one block south of Broughton Street
- > Neighboring tenants include State Bank and DPR Construction
- > Available for occupancy April 1, 2018