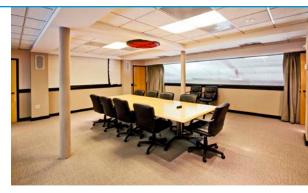

#### Highlights

- > ±6,264 SF third floor office space in the Historic Standard Oil Building (±4,881 SF third floor, ±1,338 SF mezzanine)
- > Well located on corner of Drayton Street and President Street
- > Includes lobby and reception area, private offices, large open office areas, breakroom, storage and a large mezzanine
- > Functional layout and professional office design
- > Located in the Heart of Savannah's Central Business District
- > Easy access to Municipal parking garage located next door; street parking also available
- > Close proximity to restaurants and shopping; located one block south of Broughton Street
- > Neighboring tenants include State Bank and DPR Construction
- > Available for occupancy April 1, 2018