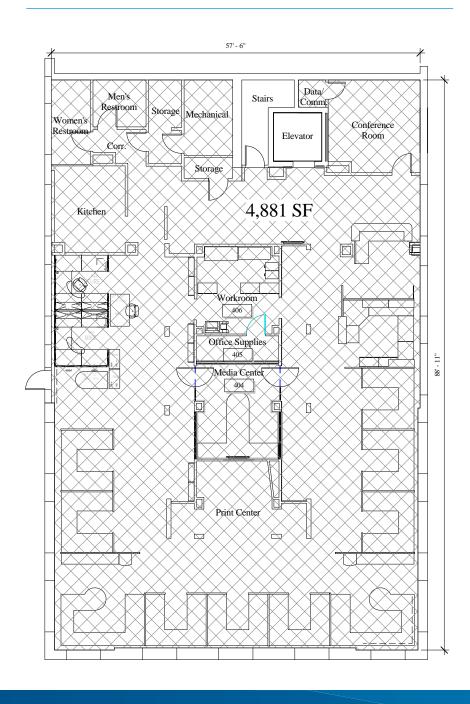

#### Highlights

- > ±6,264 SF third floor office space in the Historic Standard Oil Building (±4,881 SF third floor, ±1,338 SF mezzanine)
- > Well located on corner of Drayton Street and President Street
- > Includes lobby and reception area, private offices, large open office areas, breakroom, storage and a large mezzanine
- > Functional layout and professional office design
- > Located in the Heart of Savannah's Central Business District
- > Easy access to Municipal parking garage located next door; street parking also available
- > Close proximity to restaurants and shopping; located one block south of Broughton Street
- > Neighboring tenants include State Bank and DPR Construction
- > Available for occupancy April 1, 2018

### Third Floor Office Space