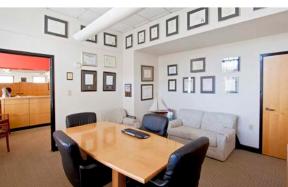

#### Highlights

- > ±6,264 SF third floor office space in the Historic Standard Oil Building (±4,881 SF third floor, ±1,338 SF mezzanine)
- > Well located on corner of Drayton Street and President Street
- > Includes lobby and reception area, private offices, large open office areas, breakroom, storage and a large mezzanine
- > Functional layout and professional office design
- > Located in the Heart of Savannah's Central Business District
- > Easy access to Municipal parking garage located next door; street parking also available
- > Close proximity to restaurants and shopping; located one block south of Broughton Street
- > Neighboring tenants include State Bank and DPR Construction
- > Available for occupancy April 1, 2018