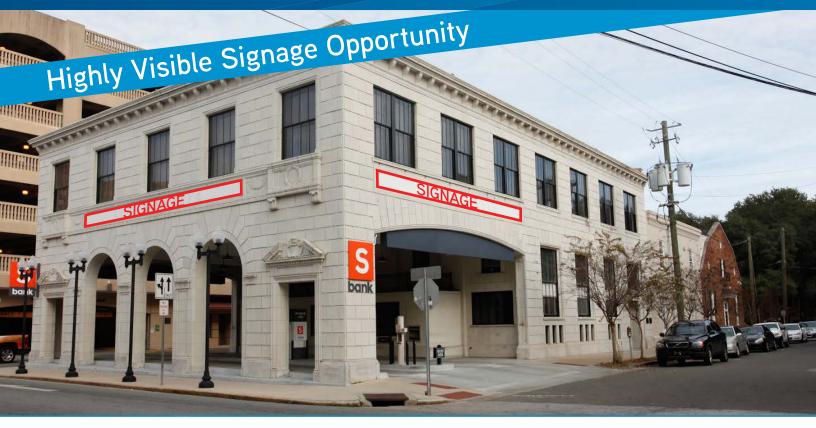

FOR LEASE > ±6,264 SF OFFICE SPACE

#### Highlights

- > ±6,264 SF third floor office space in the Historic Standard Oil Building (±4,881 SF third floor, ±1,338 SF mezzanine)
- > Well located on corner of Drayton Street and President Street
- > Includes lobby and reception area, private offices, large open office areas, breakroom, storage and a large mezzanine
- > Functional layout and professional office design
- > Located in the Heart of Savannah's Central Business District
- > Easy access to Municipal parking garage located next door; street parking also available
- > Close proximity to restaurants and shopping; located one block south of Broughton Street
- > Neighboring tenants include State Bank and DPR Construction
- > Available for occupancy April 1, 2018