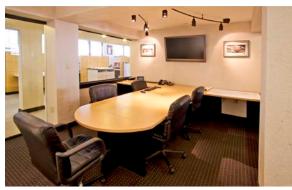

#### Highlights

- > ±6,264 SF third floor office space in the Historic Standard Oil Building (±4,881 SF third floor, ±1,338 SF mezzanine)
- > Well located on corner of Drayton Street and President Street
- > Includes lobby and reception area, private offices, large open office areas, breakroom, storage and a large mezzanine
- > Functional layout and professional office design
- > Located in the Heart of Savannah's Central Business District
- > Easy access to Municipal parking garage located next door; street parking also available
- > Close proximity to restaurants and shopping; located one block south of Broughton Street
- > Neighboring tenants include State Bank and DPR Construction
- > Available for occupancy April 1, 2018