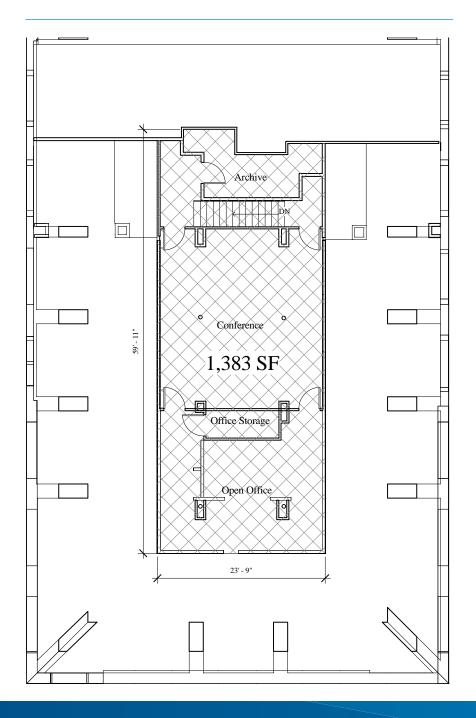

Downtown Office Space



110 E PRESIDENT STREET, 3RD FLOOR, SAVANNAH, GA 31401







RHETT MOUCHET, SIOR 912 662 8018 SAVANNAH, GA rhett.mouchet@colliers.com TYLER MOUCHET 912 662 8017 SAVANNAH, GA tyler.mouchet@colliers.com The information contained herein has been obtained from sources deemed reliable. While every reasonable effort has been made to ensure its accuracy, we cannot guarantee it. No responsibility is assumed for any inaccuracies. Readers are encouraged to consult their professional advisers prior to acting on any of the material contained in this report.

### Downtown Office Space



110 E PRESIDENT STREET, 3RD FLOOR, SAVANNAH, GA 31401

### Third Floor Office Space











# Downtown Office Space



110 E PRESIDENT STREET, 3RD FLOOR, SAVANNAH, GA 31401

#### Mezzanine