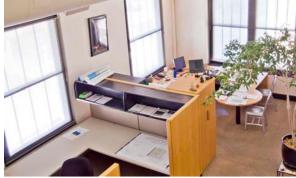

#### Highlights

- > ±6,264 SF third floor office space in the Historic Standard Oil Building (±4,881 SF third floor, ±1,338 SF mezzanine)
- > Well located on corner of Drayton Street and President Street
- > Includes lobby and reception area, private offices, large open office areas, breakroom, storage and a large mezzanine
- > Functional layout and professional office design
- > Located in the Heart of Savannah's Central Business District
- > Easy access to Municipal parking garage located next door; street parking also available
- > Close proximity to restaurants and shopping; located one block south of Broughton Street
- > Neighboring tenants include State Bank and DPR Construction
- > Available for occupancy April 1, 2018

### Third Floor Office Space