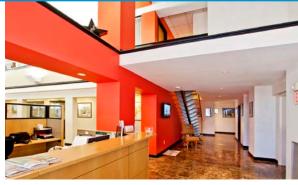

#### Highlights

- > ±6,264 SF third floor office space in the Historic Standard Oil Building (±4,881 SF third floor, ±1,338 SF mezzanine)
- > Well located on corner of Drayton Street and President Street
- > Includes lobby and reception area, private offices, large open office areas, breakroom, storage and a large mezzanine
- > Functional layout and professional office design
- > Located in the Heart of Savannah's Central Business District
- > Easy access to Municipal parking garage located next door; street parking also available
- > Close proximity to restaurants and shopping; located one block south of Broughton Street
- > Neighboring tenants include State Bank and DPR Construction
- > Available for occupancy April 1, 2018