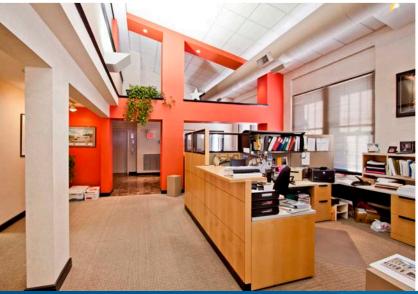

third floor, ±1,338 SF mezzanine)
- > Well located on corner of Drayton Street and President Street
- > Includes lobby and reception area, private offices, large open office areas, breakroom, storage and a large mezzanine
- > Functional layout and professional office design
- > Located in the Heart of Savannah's Central Business District
- > Easy access to Municipal parking garage located next door; street parking also available
- > Close proximity to restaurants and shopping; located one block south of Broughton Street
- > Neighboring tenants include State Bank and DPR Construction
- > Available for occupancy April 1, 2018

#### **Pricing**

FOR LEASE > \$18.00/SF NNN

FOR LEASE > ±6,264 SF OFFICE SPACE

## Downtown Office Space



110 E PRESIDENT STREET, 3RD FLOOR, SAVANNAH, GA 31401







RHETT MOUCHET, SIOR 912 662 8018 SAVANNAH, GA rhett.mouchet@colliers.com TYLER MOUCHET 912 662 8017 SAVANNAH, GA tyler.mouchet@colliers.com The information contained herein has been obtained from sources deemed reliable. While every reasonable effort has been made to ensure its accuracy, we cannot guarantee it. No responsibility is assumed for any inaccuracies. Readers are encouraged to consult their professional advisers prior to acting on any of the material contained in this report.

### Downtown Office Space



110 E PRESIDENT STREET, 3RD FLOOR, SAVANNAH, GA 31401

### Third Floor Office Space











# Downtown Office Space



110 E PRESIDENT STREET, 3RD FLOOR, SAVANNAH, GA 31401

#### Mezzanine