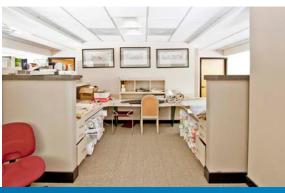

#### Highlights

- > ±6,264 SF third floor office space in the Historic Standard Oil Building (±4,881 SF third floor, ±1,338 SF mezzanine)
- > Well located on corner of Drayton Street and President Street
- > Includes lobby and reception area, private offices, large open office areas, breakroom, storage and a large mezzanine
- > Functional layout and professional office design
- > Located in the Heart of Savannah's Central Business District
- > Easy access to Municipal parking garage located next door; street parking also available
- > Close proximity to restaurants and shopping; located one block south of Broughton Street
- > Neighboring tenants include State Bank and DPR Construction
- > Available for occupancy April 1, 2018

#### Mezzanine