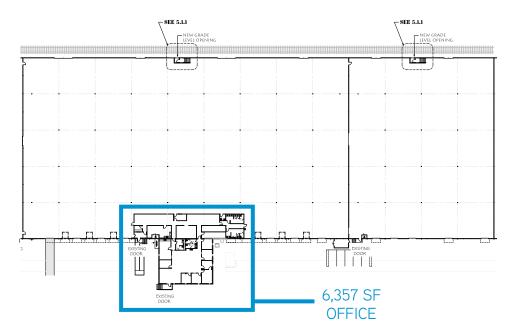

### FLOOR PLAN

### **Building Amenities**

- > 203,090 SF total building;
- > 6,357 SF total of office space
- > 17 (8' x 10') dock high doors (6 with pit levelers & 9 with EODs)
- > 1 drive-in ramp
- > 20' clear height
- > 40' x 40' column spacing
- > Class IV sprinkler system
- > Ample parking
- > Rail served
- > Concrete tilt-up construction
- Convenient to I-240, I-385, Hwy 78, Memphis International Airport, and FedEx and UPS hubs