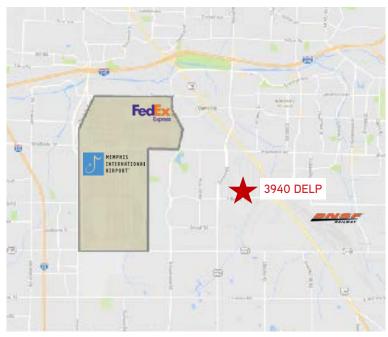

Located in the dominant Southeast submarket, east of the Memphis International Airport