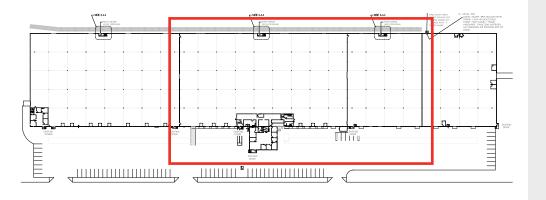

# Delp Distribution Center

3920-3970 DELP STREET - BLDG 6 - SUITE 3940



## 107,090 SF AVAILABLE



### **Building Amenities**

- > 203,090 SF total building;
- > 6,357 SF total of office space
- > 17 (8' x 10') dock high doors (6 with pit levelers & 9 with EODs)
- > 1 drive-in ramp
- > 20' clear height
- > 40' x 40' column spacing
- > Class IV sprinkler system
- > Ample parking
- > Rail served
- > Concrete tilt-up construction
- Convenient to I-240, I-385, Hwy 78, Memphis International Airport, and FedEx and UPS hubs



Located in the dominant Southeast submarket, east of the Memphis International Airport

# Delp Distribution Center 3940 Delp Street > Bldg 6 107,090 SF Available

### FLOOR PLAN



#### **BUILDING PLAN**





### Contact Us

AGENT: TIM MASHBURN

+1 901 312 5771

MEMPHIS, TN

tim.mashburn@colliers.com

AGENT: MARK BOLDING

+1 901 312 5786

MEMPHIS, TN

mark.bolding@colliers.com

AGENT: BRAD KORNEGAY

+1 901 312 5751

MEMPHIS, TN

brad.kornegay@colliers.com

**COLLIERS INTERNATIONAL** 6363 Poplar Avenue, Suite 400 Memphis, TN 38119

+1 901 375 4800

www.colliers.com