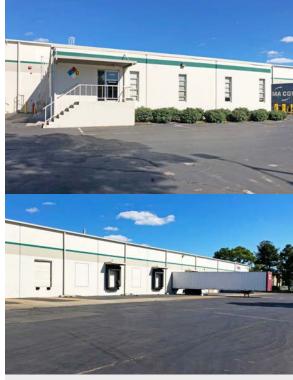

### **Building Amenities**

- > 203,090 SF total building;
- > 6,357 SF total of office space
- > 17 (8' x 10') dock high doors (6 with pit levelers & 9 with EODs)
- > 1 drive-in ramp
- > 20' clear height
- > 40' x 40' column spacing
- > Class IV sprinkler system
- > Ample parking
- > Rail served
- > Concrete tilt-up construction
- Convenient to I-240, I-385, Hwy 78, Memphis International Airport, and FedEx and UPS hubs