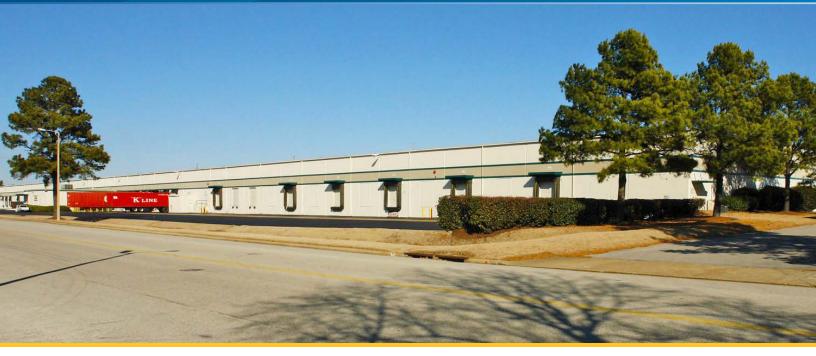

# Delp Distribution Center

3920-3970 DELP STREET - BLDG 6 - SUITE 3940

### **Building Amenities**

- > 203,090 SF total building;
- > 6,357 SF total of office space
- > 17 (8' x 10') dock high doors (6 with pit levelers & 9 with EODs)
- > 1 drive-in ramp
- > 20' clear height
- > 40' x 40' column spacing
- > Class IV sprinkler system
- > Ample parking
- > Rail served
- > Concrete tilt-up construction
- Convenient to I-240, I-385, Hwy 78, Memphis International Airport, and FedEx and UPS hubs