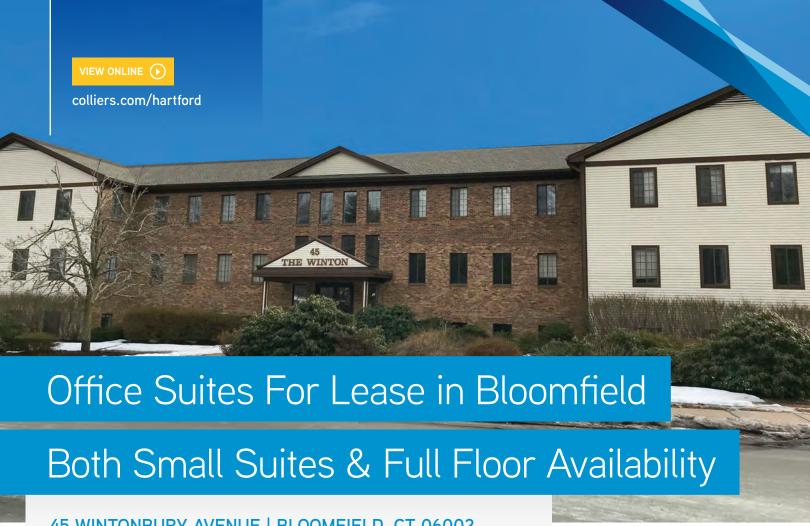

# 45 WINTONBURY AVENUE | BLOOMFIELD, CT 06002

45 Wintonbury Avenue is a 26,500 SF office building with ±7,860 SF available for lease. The property is well-located in Central Bloomfield with close proximity to local amenities including banks, restaurants and shopping.

### **FEATURES**

- Available Suites Suite #101 is 2.100 SF Suite #109 is 350 SF Suite #200 is 4.500 SF Suite #201 is 500 SF Suite #320 is 410 SF
- Well located in Central Bloomfield

- Will sub-divide to 350 SF
- Affordable lease rates
- 4.5/1,000 parking ratio
- 2.45 acre site

# **Specifications**

| Total Square Feet   | 26,500 SF  |
|---------------------|------------|
| Available for Lease | ±7,860 SF  |
| Sub-divide To       | 350 SF     |
| No. of Floors       | 3          |
| Availability        | Immediate  |
| Year Built          | 1988       |
| Lot Size            | 2.45 acres |
| Zoning              | Commercial |
| Parking             | 4.5/1,000  |
| No. of Elevators    | 1          |
| HVAC                | FHA        |
| Operating Expenses  | \$6.50 PSF |
|                     | ·          |