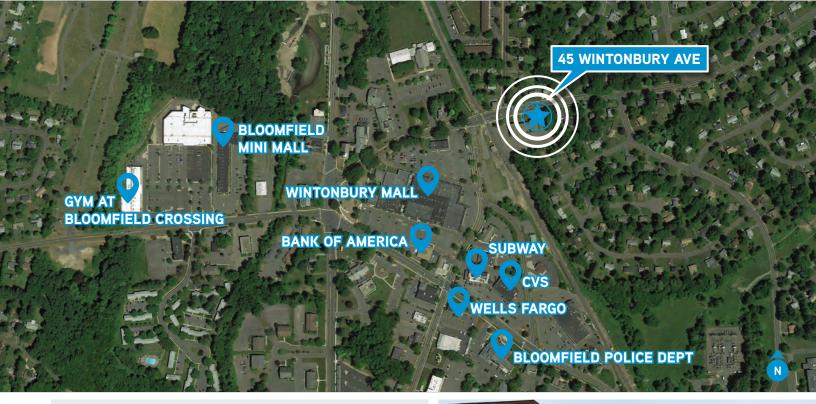

# 45 WINTONBURY AVENUE | BLOOMFIELD, CT 06002

45 Wintonbury Avenue is a 26,500 SF office building with ±7,860 SF available for lease. The property is well-located in Central Bloomfield with close proximity to local amenities including banks, restaurants and shopping.