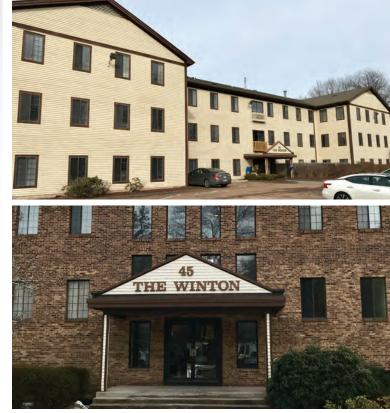

# 45 WINTONBURY AVENUE | BLOOMFIELD, CT 06002

45 Wintonbury Avenue is a 26,500 SF office building with ±7,860 SF available for lease. The property is well-located in Central Bloomfield with close proximity to local amenities including banks, restaurants and shopping.

# **Specifications**

| Total Square Feet   | 26,500 SF  |
|---------------------|------------|
| Available for Lease | ±7,860 SF  |
| Sub-divide To       | 350 SF     |
| No. of Floors       | 3          |
| Availability        | Immediate  |
| Year Built          | 1988       |
| Lot Size            | 2.45 acres |
| Zoning              | Commercial |
| Parking             | 4.5/1,000  |
| No. of Elevators    | 1          |
| HVAC                | FHA        |
| Operating Expenses  | \$6.50 PSF |
|                     | ·          |