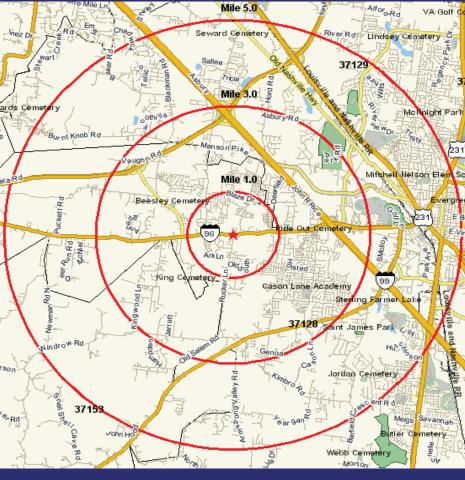

#### **Publix Outparcel Opportunities**

- 6,300 SF of Shop Space Available- New Retail Space Coming Soon Outparcel 2
- Outparcel 3 0.87 acres Build to Suit or Ground Lease
- Approximately 167% population growth in the trade area since 2000
- Household incomes in excess of \$77,800 within a 3 mile radius
- Immediate trade area of 37,300 people within a 3 mile radius
- Projected population in excess of 82,931 people within a 5 mile radius by 2021
- 13 new developing subdivisions around site totaling nearly 5,250 units
- Traffic counts on Hwy 96 in excess of 16,000 vehicles per day (TDOT 2016)

### The Market at Victory Village | Murfreesboro, Tennessee

|                          | 1 mile   | 3 miles          | 5 miles   |
|--------------------------|----------|------------------|-----------|
| Population               |          |                  |           |
| 2018 Projection          | 6,102    | 38,192           | 77,359    |
| 2013 Estimate            | 5,287    | 34,052           | 70,067    |
| 2000 Census              | 1,823    | 13,819           | 42,641    |
| 1990 Census              | 1,576    | 13,913           | 40,626    |
|                          |          |                  |           |
| Growth 2013 - 2018       | 20.49%   | 18.72%           | 13.35%    |
| Growth 2000 - 2013       | 190.02%  | 146.41%          | 64.32%    |
|                          |          |                  |           |
| Households               |          |                  |           |
| 2018 Projection          | 2,088    | 14,194           | 29,507    |
| 2013 Estimate            | 1,808    | 12,681           | 26,776    |
| 2000 Census              | 607      | 4,805            | 16,150    |
|                          |          |                  |           |
| Growth 2013 - 2018       | 18.24%   | 16.89%           | 12.12%    |
| Growth 2000 - 2013       | 197.86%  | 163.91%          | 65.80%    |
| A TT 1 11T               | ΦΕΟ 16Ε  | ф <b>л</b> л 020 | Φ.CO. 775 |
| Average Household Income | \$79,167 | \$77,020         | \$68,775  |
|                          |          |                  |           |