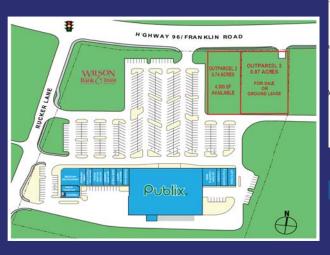

#### Retail Space And Outparcel Available

#### **Publix Outparcel Opportunities**

- 6,300 SF of Shop Space Available- New Retail Space Coming Soon Outparcel 2
- Outparcel 3 0.87 acres Build to Suit or Ground Lease
- Approximately 167% population growth in the trade area since 2000
- Household incomes in excess of \$77,800 within a 3 mile radius
- Immediate trade area of 37,300 people within a 3 mile radius
- Projected population in excess of 82,931 people within a 5 mile radius by 2021
- 13 new developing subdivisions around site totaling nearly 5,250 units
- Traffic counts on Hwy 96 in excess of 16,000 vehicles per day (TDOT 2016)