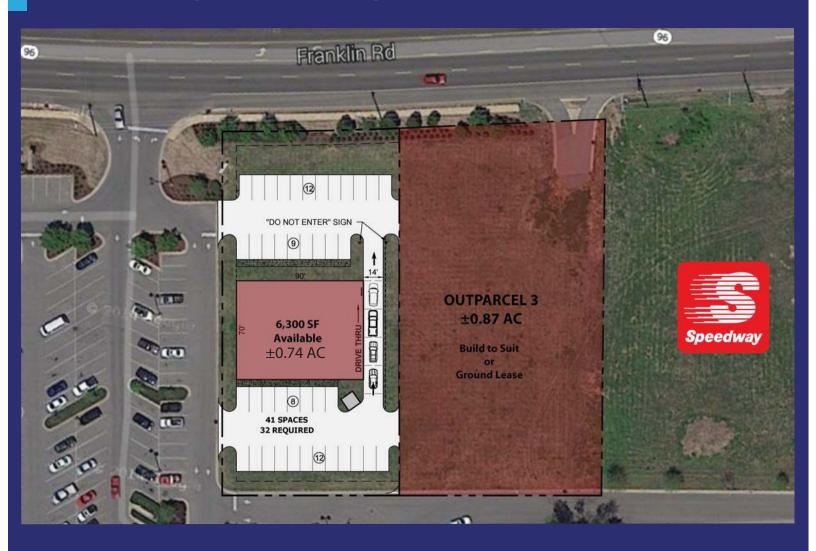

#### Retail Space And Outparcel Available

#### **Publix Outparcel Opportunities**

- 6,300 SF of Shop Space Available- New Retail Space Coming Soon Outparcel 2
- Outparcel 3 0.87 acres Build to Suit or Ground Lease
- Approximately 167% population growth in the trade area since 2000
- Household incomes in excess of \$77,800 within a 3 mile radius
- Immediate trade area of 37,300 people within a 3 mile radius
- Projected population in excess of 82,931 people within a 5 mile radius by 2021
- 13 new developing subdivisions around site totaling nearly 5,250 units
- Traffic counts on Hwy 96 in excess of 16,000 vehicles per day (TDOT 2016)