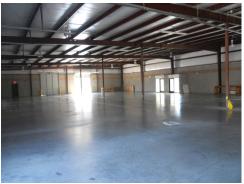

## Site Features

- > 6.000 SF with 2 Dock doors (10x12) and 2 Drive-in doors
- > 4,000 SF with 2 Drive-in doors
- > Built in 2008
- > 16' Clear height
- > 3 Phase power
- > Build-to-suit options available, building pad in place that will accommodate 30,000 SF
- > 1.2 Miles from I-40 at Highway 109
- > Close proximity to the new Under Armour and FedEx developments
- > Outside storage
- > Ample parking
- > Zoned IP (Planned Business/Industrial park)
- > Aggressively priced
- > Additional acreage available for future expansion