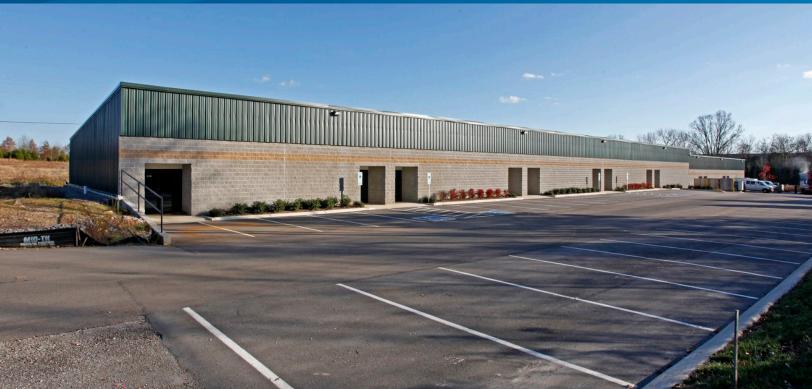

## Cedar Creek Business Center

5510 EAST DIVISION, MT. JULIET, TN 37122

## Site Features

- > 6.000 SF with 2 Dock doors (10x12) and 2 Drive-in doors
- > 4,000 SF with 2 Drive-in doors
- > Built in 2008
- > 16' Clear height
- > 3 Phase power
- > Build-to-suit options available, building pad in place that will accommodate 30,000 SF
- > 1.2 Miles from I-40 at Highway 109
- > Close proximity to the new Under Armour and FedEx developments
- > Outside storage
- > Ample parking
- > Zoned IP (Planned Business/Industrial park)
- > Aggressively priced
- > Additional acreage available for future expansion