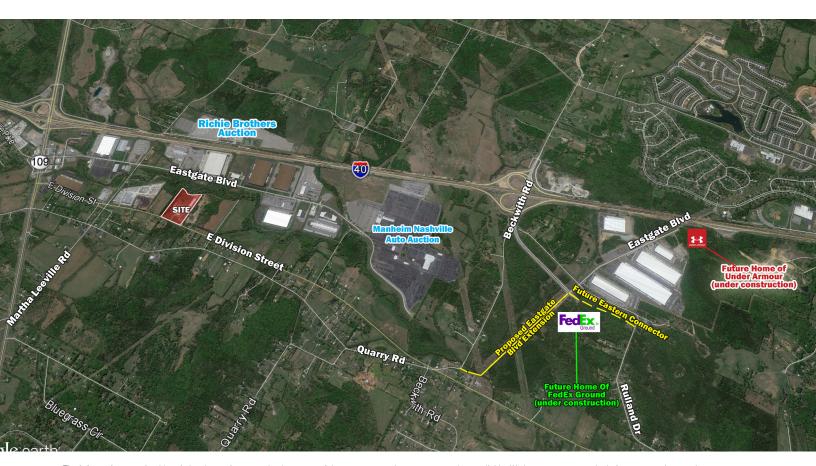

## Site Features

- > 6.000 SF with 2 Dock doors (10x12) and 2 Drive-in doors
- > 4,000 SF with 2 Drive-in doors
- > Built in 2008
- > 16' Clear height
- > 3 Phase power
- > Build-to-suit options available, building pad in place that will accommodate 30,000 SF
- > 1.2 Miles from I-40 at Highway 109
- > Close proximity to the new Under Armour and FedEx developments
- > Outside storage
- > Ample parking
- > Zoned IP (Planned Business/Industrial park)
- > Aggressively priced
- > Additional acreage available for future expansion