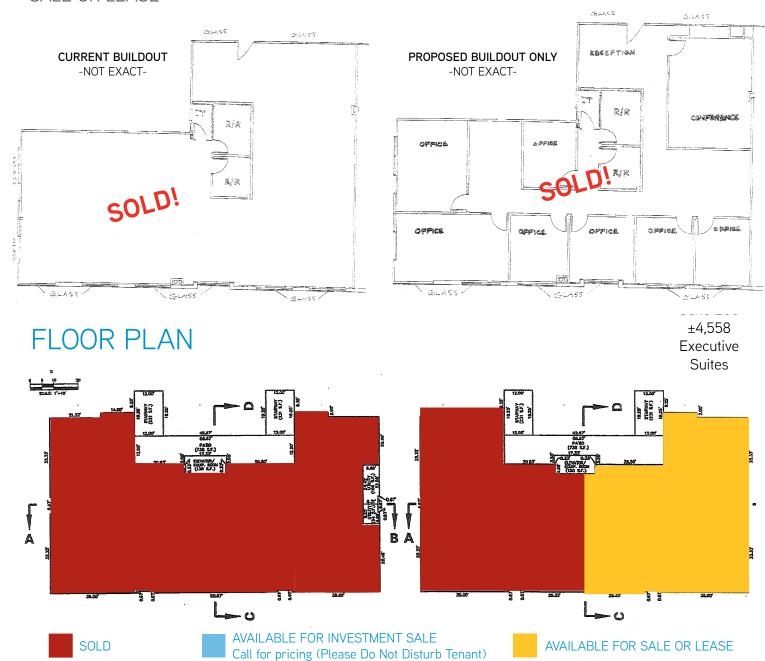

PROPERTY TYPE: Class "A", office/medical condominium

TOTAL BUILDING SIZE: ±17,500 rentable square feet (divisible), please see attached

AVAILABLE: Unit 264\* ±4,558 gross square feet, Sale or Lease - Executive Suites at \$500 per suite per month

Unit 270\*±2,838 gross square feet, Sale or Lease SOLD!

PURCHASE PRICE: \$150.00 per gross square foot\* (Up to 7,396 GSF contiguous) Submit all offers.

ANNUAL RENT: \$15.00 per gross square foot, NNN

PARKING RATIO: 4/1,000 covered available at \$35/stall/month, or to purchase with unit please call for pricing.

## Noterra Professional Plaza

2060 W. WHISPERING WIND DRIVE, PHOENIX, AZ 85085

SUITE 264 - ±4,558 GSF (CURRENTLY AN EXECUTIVE SUITE OPERATION)

NOW AVAILABLE! SUITE 260 ±4,558 GSF

> FOR SALE OR FOR LEASE

## Noterra Professional Plaza

2060 W. WHISPERING WIND DRIVE, PHOENIX, AZ 85085

SUITE 270 - ±2,838 GSF SOLD!

### NOW AVAILABLE! SUITE 260 ±4,558 GSF

FOR SALE OR FOR LEASE