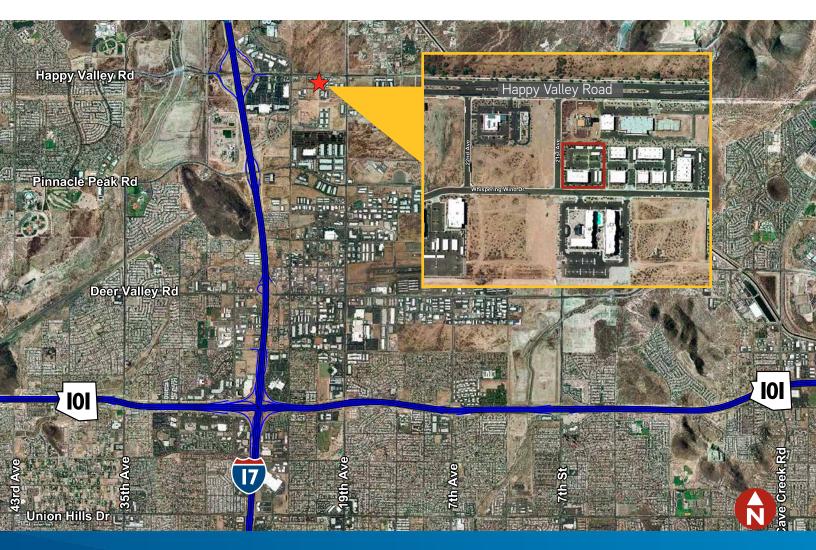

# Norterra Professional Plaza

2060 W. WHISPERING WIND DRIVE, PHOENIX, AZ 85085

This NEW office/medical condominium project is located south of the southeast corner of Happy Valley and 21st Avenue, within a seven acre professional office park in Deer Valley. The location offers lush landscaping, southwestern architecture, ample reserved covered parking, private entrances, signage and excellent access to Loop 101 and I-17 freeways.

#### SITE PLAN