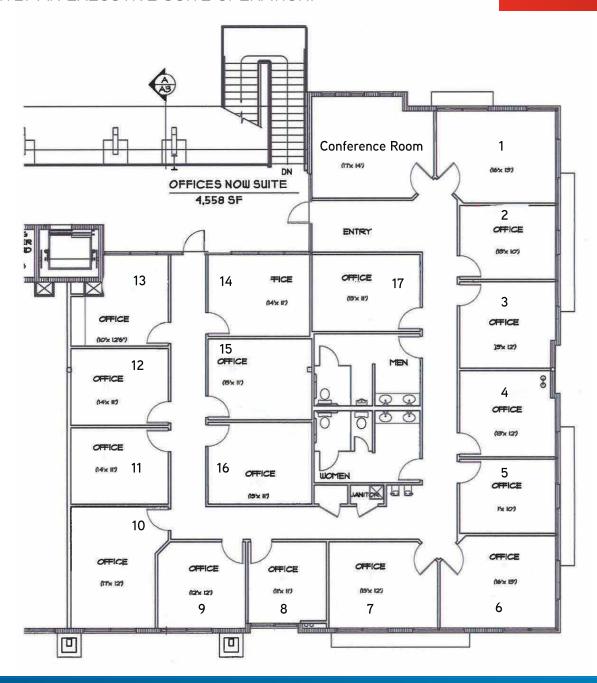

PROPERTY TYPE: Class "A", office/medical condominium

TOTAL BUILDING SIZE: ±17,500 rentable square feet (divisible), please see attached

AVAILABLE: Unit 264\* ±4,558 gross square feet, Sale or Lease - Executive Suites at \$500 per suite per month

## Noterra Professional Plaza

2060 W. WHISPERING WIND DRIVE, PHOENIX, AZ 85085

SUITE 264 - ±4,558 GSF (CURRENTLY AN EXECUTIVE SUITE OPERATION)

NOW AVAILABLE! SUITE 260 ±4,558 GSF

> FOR SALE OR FOR LEASE