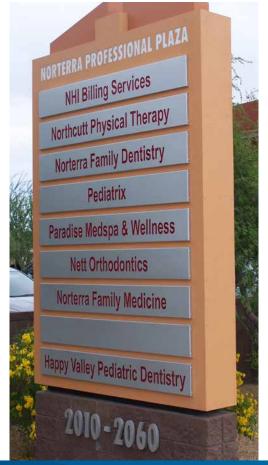

# Norterra Professional Plaza

2060 W. WHISPERING WIND DRIVE, PHOENIX, AZ 85085

This NEW office/medical condominium project is located south of the southeast corner of Happy Valley and 21st Avenue, within a seven acre professional office park in Deer Valley. The location offers lush landscaping, southwestern architecture, ample reserved covered parking, private entrances, signage and excellent access to Loop 101 and I-17 freeways.

## Noterra Professional Plaza

2060 W. WHISPERING WIND DRIVE, PHOENIX, AZ 85085