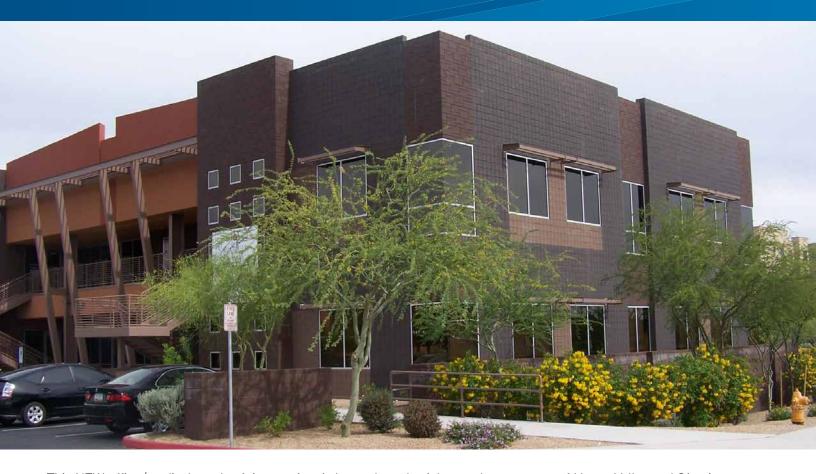

# Norterra Professional Plaza

2060 W. WHISPERING WIND DRIVE, PHOENIX, AZ 85085

This NEW office/medical condominium project is located south of the southeast corner of Happy Valley and 21st Avenue, within a seven acre professional office park in Deer Valley. The location offers lush landscaping, southwestern architecture, ample reserved covered parking, private entrances, signage and excellent access to Loop 101 and I-17 freeways.

PROPERTY TYPE: Class "A", office/medical condominium

TOTAL BUILDING SIZE: ±17,500 rentable square feet (divisible), please see attached

AVAILABLE: Unit 264\* ±4,558 gross square feet, Sale or Lease - Executive Suites at \$500 per suite per month