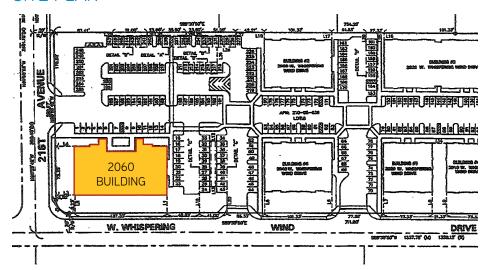

#### SITE PLAN

# Norterra Professional Plaza

2060 W. WHISPERING WIND DRIVE, PHOENIX, AZ 85085

This NEW office/medical condominium project is located south of the southeast corner of Happy Valley and 21st Avenue, within a seven acre professional office park in Deer Valley. The location offers lush landscaping, southwestern architecture, ample reserved covered parking, private entrances, signage and excellent access to Loop 101 and I-17 freeways.