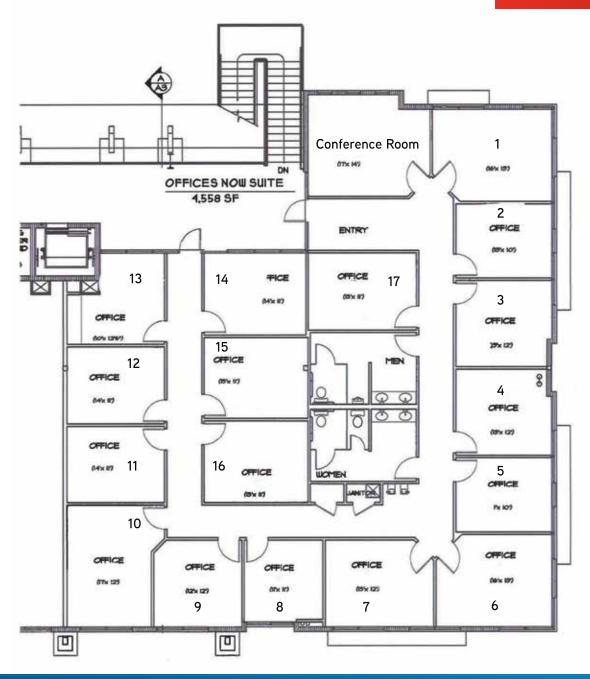

### Noterra Professional Plaza

2060 W. WHISPERING WIND DRIVE, PHOENIX, AZ 85085

SUITE 260 - ±4,558 GSF (CURRENTLY AN EXECUTIVE SUITE OPERATION)

NOW AVAILABLE! SUITE 260 ±4,558 GSF

> FOR SALE OR FOR LEASE

GREG HOPLEY
Executive Vice President
480 655 3333 DIR
602 999 5396 MOB
greg.hopley@colliers.com

### Noterra Professional Plaza

2060 W. WHISPERING WIND DRIVE, PHOENIX, AZ 85085

SUITE 270 - ±2,838 GSF SOLD!