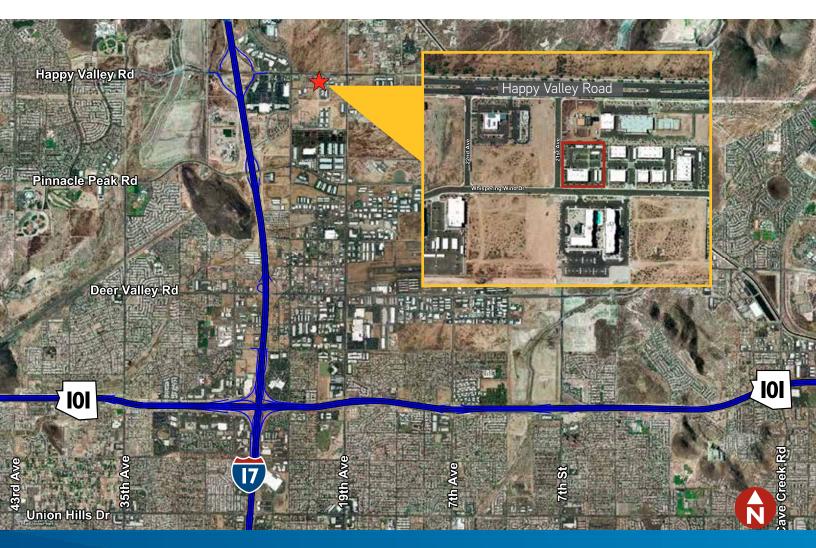

# Norterra Professional Plaza

2060 W. WHISPERING WIND DRIVE, PHOENIX, AZ 85085

This NEW office/medical condominium project is located south of the southeast corner of Happy Valley and 21st Avenue, within a seven acre professional office park in Deer Valley. The location offers lush landscaping, southwestern architecture, ample reserved covered parking, private entrances, signage and excellent access to Loop 101 and I-17 freeways.

### Property / Area Highlights

- > Available Space, ready to occupy
- > For Sale or Lease
- > Across from the new Marriott Courtyard and retail mall and restaurants within walking distance
- > Excellent location in Deer Valley