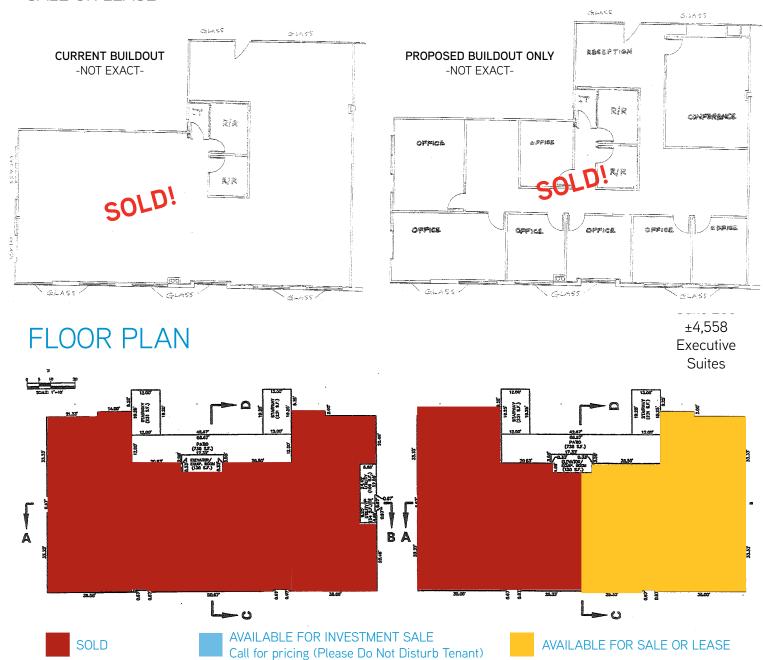

PROPERTY TYPE: Class "A", office/medical condominium

TOTAL BUILDING SIZE: ±17,500 rentable square feet (divisible), please see attached

AVAILABLE: Unit 260\* ±4,558 gross square feet, Sale or Lease - Executive Suites at \$500 per suite per month

Unit 270\*±2,838 gross square feet, Sale or Lease SOLD!

PURCHASE PRICE: \$150.00 per gross square foot\* (Up to 7,396 GSF contiguous) Submit all offers.

ANNUAL RENT: \$15.00 per gross square foot, NNN

PARKING RATIO: 4/1,000 covered available at \$35/stall/month, or to purchase with unit please call for pricing.

### Noterra Professional Plaza

2060 W. WHISPERING WIND DRIVE, PHOENIX, AZ 85085

SUITE 260 - ±4,558 GSF (CURRENTLY AN EXECUTIVE SUITE OPERATION)

NOW AVAILABLE! SUITE 260 ±4,558 GSF

> FOR SALE OR FOR LEASE

GREG HOPLEY
Executive Vice President
480 655 3333 DIR
602 999 5396 MOB
greg.hopley@colliers.com

### Noterra Professional Plaza

2060 W. WHISPERING WIND DRIVE, PHOENIX, AZ 85085

SUITE 270 - ±2,838 GSF SOLD!