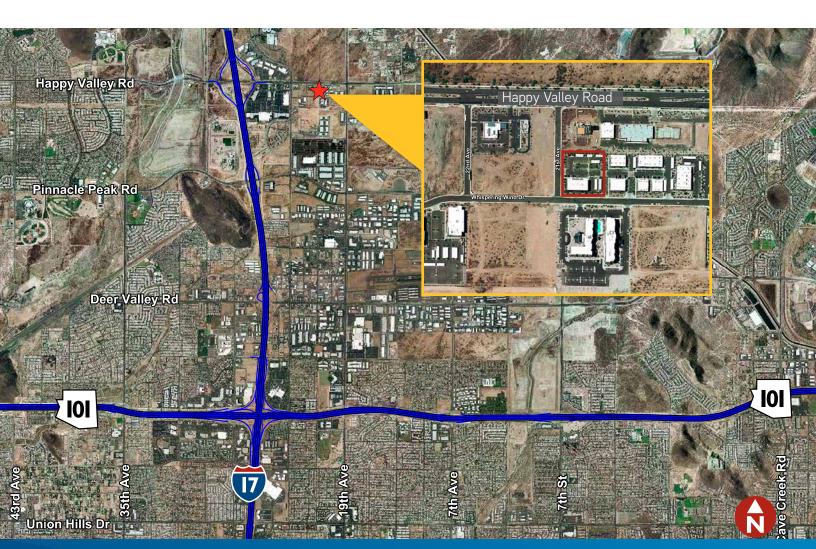

## FOR SALE OR LEASE > OFFICE/MEDICAL CONDO SPACE Norterra Professional Plaza

2060 W. WHISPERING WIND DRIVE, PHOENIX, AZ 85085

This NEW office/medical condominium project is located south of the southeast corner of Happy Valley and 21st Avenue, within a seven acre professional office park in Deer Valley. The location offers lush landscaping, southwestern architecture, ample reserved covered parking, private entrances, signage and excellent access to Loop 101 and I-17 freeways.

### Property / Area Highlights

- > Available Space, ready to occupy
- > For Sale or Lease
- > Across from the new Marriott Courtyard and retail mall and restaurants within walking distance
- > Excellent location in Deer Valley