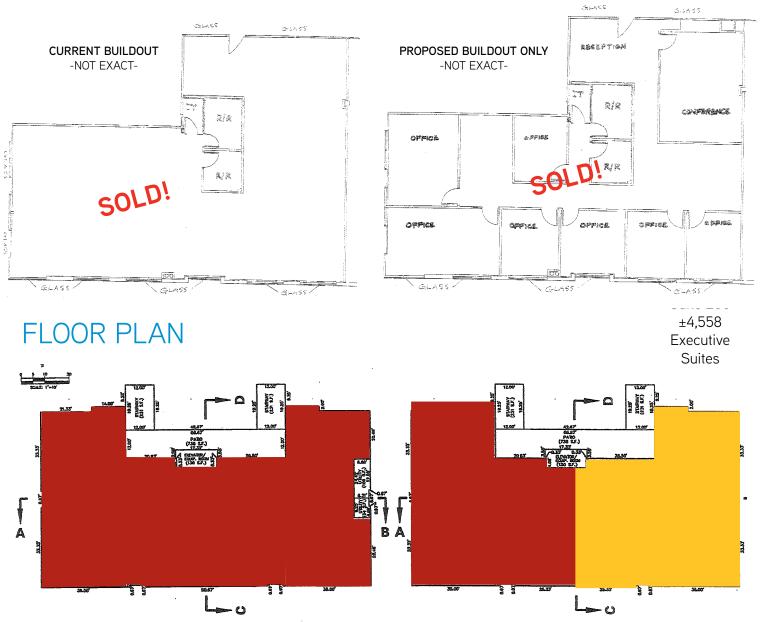

# Noterra Professional Plaza

2060 W. WHISPERING WIND DRIVE, PHOENIX, AZ 85085

SUITE 260 - ±4,558 GSF (CURRENTLY AN EXECUTIVE SUITE OPERATION) NOW AVAILABLE! SUITE 260 ±4,558 GSF

FOR SALE OR FOR LEASE

GREG HOPLEY

## Noterra Professional Plaza

2060 W. WHISPERING WIND DRIVE, PHOENIX, AZ 85085

SUITE 270 - ±2,838 GSF SOLD! SALE OR LEASE

AVAILABLE FOR INVESTMENT SALE Call for pricing (Please Do Not Disturb Tenant)

AVAILABLE FOR SALE OR LEASE