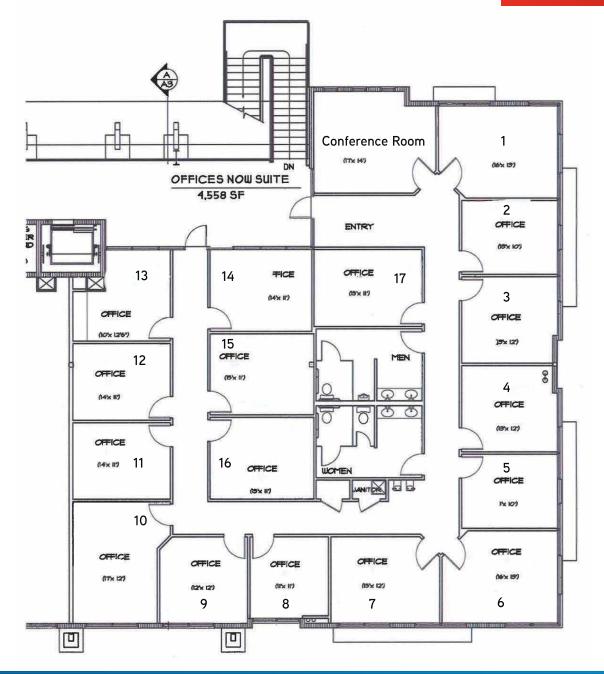

# Noterra Professional Plaza

2060 W. WHISPERING WIND DRIVE, PHOENIX, AZ 85085

SUITE 260 - ±4,558 GSF (CURRENTLY AN EXECUTIVE SUITE OPERATION) NOW AVAILABLE! SUITE 260 ±4,558 GSF

FOR SALE OR FOR LEASE

GREG HOPLEY

#### SITE PLAN

NOW AVAILABLE! SUITE 260 ±4,558 GSF