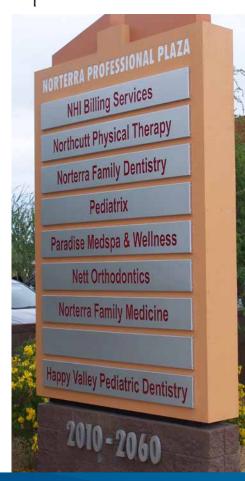

## FOR SALE OR LEASE > OFFICE/MEDICAL CONDO SPACE Norterra Professional Plaza

2060 W. WHISPERING WIND DRIVE, PHOENIX, AZ 85085

This NEW office/medical condominium project is located south of the southeast corner of Happy Valley and 21st Avenue, within a seven acre professional office park in Deer Valley. The location offers lush landscaping, southwestern architecture, ample reserved covered parking, private entrances, signage and excellent access to Loop 101 and I-17 freeways.

## Noterra Professional Plaza

2060 W. WHISPERING WIND DRIVE, PHOENIX, AZ 85085