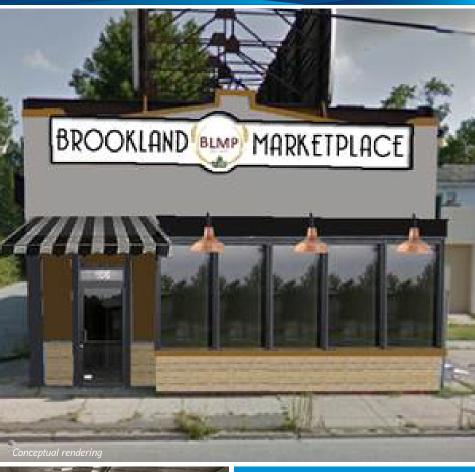

# Historic Brookland Park

402 W. Brookland Park Blvd. Richmond, VA 23222

## FOR LEASE > RETAIL/OFFICE

#### PROPERTY FEATURES

- > 2,203 SF
- > ±0.08 AC
- > Excellent visibility
- > Zoned UB-PE7, Urban Business
- > Enterprise Zone
- > Vanilla box delivery

Bill Mattox sion Senior Vice President +1 804 591 2428 bill.mattox@colliers.com

Sara Marie Williamson

Associate

+1 804 591 2425 sara.williamson@colliers.com

COLLIERS INTERNATIONAL 7200 Glen Forest Drive | Suite 200 Richmond, VA 23226 www.colliers.com/richmond

Located in the
Enterprise Zone in
Historic Brookland Park
Boulevard corridor.
Ideal for retail, studio,
or creative office users.
Aggressive rental rates.