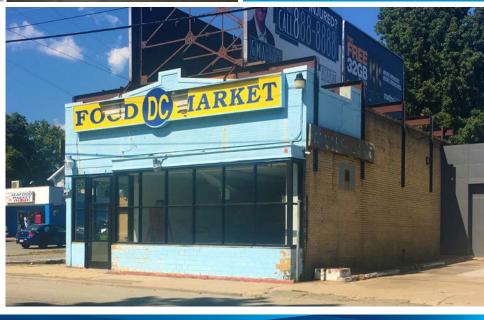

# Historic Brookland Park

402 W. Brookland Park Blvd. Richmond, VA 23222

#### PROPERTY FEATURES

- > 2,203 SF
- > ±0.08 AC
- > Excellent visibility
- > Zoned UB-PE7, Urban Business
- > Enterprise Zone
- > Vanilla box delivery

Bill Mattox sion Senior Vice President +1 804 591 2428 bill.mattox@colliers.com