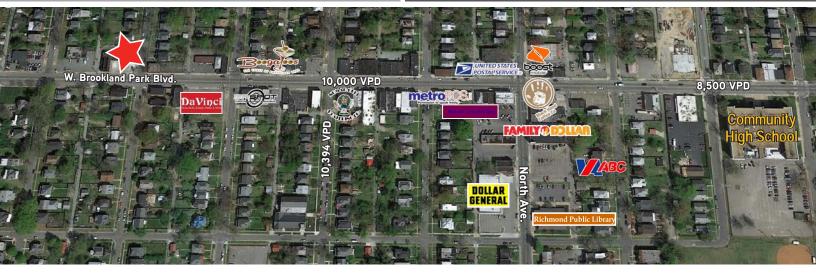

## Historic Brookland Park

| DEMOGRAPHIC FACTS      | 1 mile                         | 3 mile   | 5 mile   |
|------------------------|--------------------------------|----------|----------|
| POPULATION             | 16,680                         | 125,028  | 240,496  |
| DAYTIME EMPLOYEES      | 3,416                          | 131,897  | 196,231  |
| MEDIAN HH INCOME       | \$38,137                       | \$36,357 | \$41,530 |
| POPULATION GROWTH RATE | 5.75%                          | 5.32%    | 5.14%    |
| TRAFFIC COUNTS         | W. Brookland Park Blvd ±10,000 |          |          |