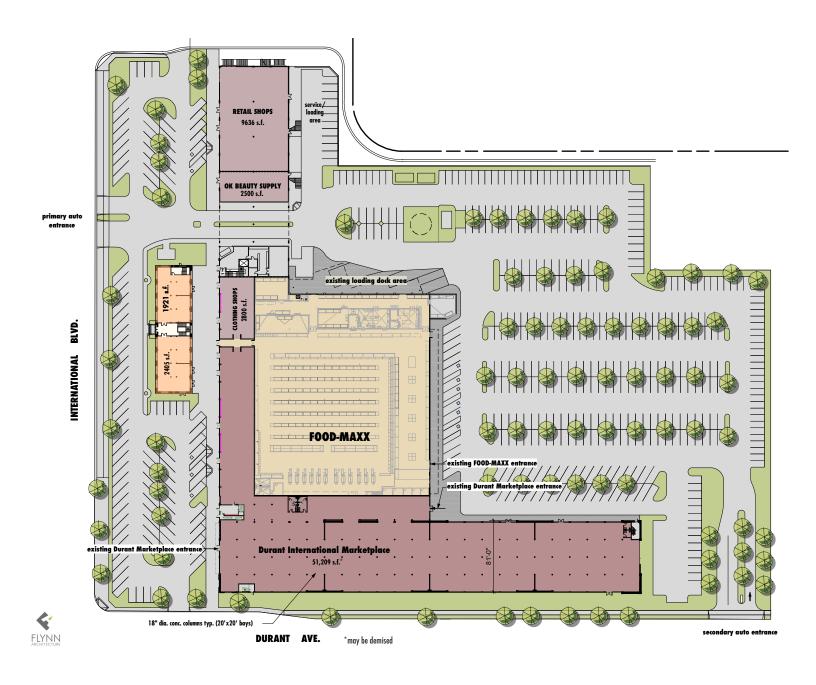

### Available Space

- > ±51,209 SF May be demised
- > ±9,636 SF May be demised
- > Pad site ±19,904 SF May be demised

#### **Features**

- > Active Food Max SF Center
- > Extremely High Traffic Count Location
- > Free On-Site Parking
- > Surrounded By Dense Residential Neighborhood