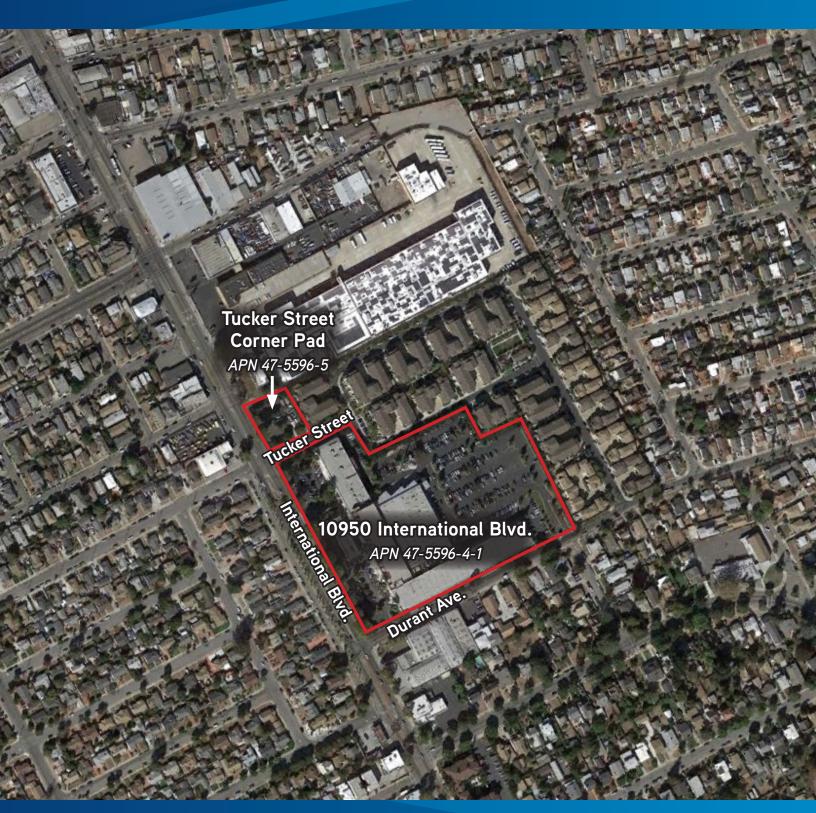

## Durant Marketplace plus pad site

10950 INTERNATIONAL BOULEVARD | OAKLAND, CA

The information furnished has been obtained from sources we deem reliable and is submitted subject to errors, omissions and changes. Although Colliers International has no reason to doubt its accuracy, we do not guarantee it. All information should be verified by the recipient prior to lease, purchase, exchange, or execution of legal documents. © 2016 Colliers International

# Durant Marketplace plus pad site

10950 INTERNATIONAL BOULEVARD | OAKLAND, CA