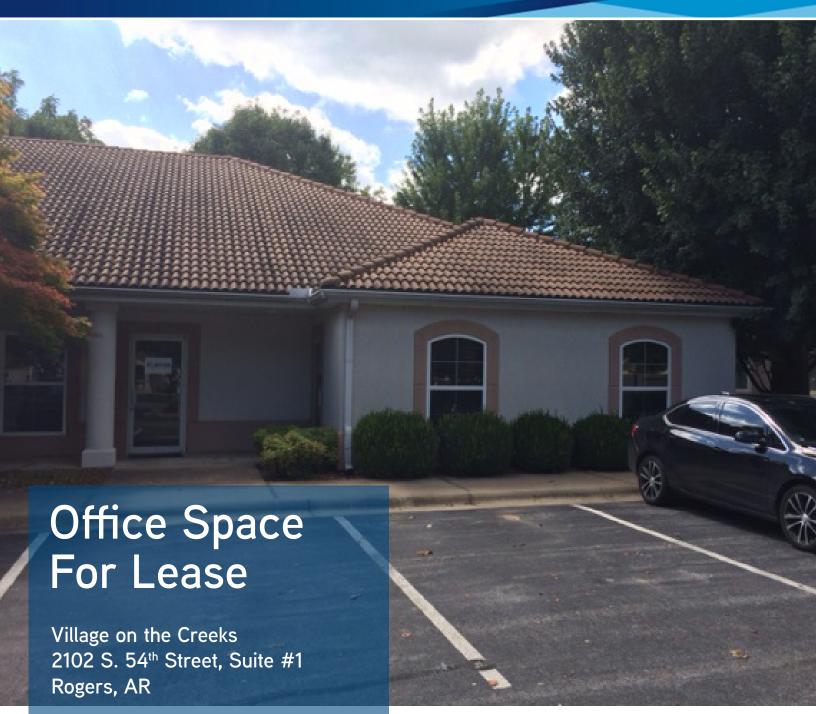

# KEY FEATURES/HIGHLIGHTS RATE > \$19.50 PSF

- > 1,425 Square Feet of Finished Office Space
- > At New Hope Road and I-49
- > Close Proximity to Pinnacle Promenade Mall & Mercy Hospital
- > Tenant Pays Gas & Electric
- > Village on the Creeks is the largest garden office park in Northwest Arkansas. It houses office, retail, restaurant, and medical tenants and also provides a quality of life by offering a walking trail on Razorback Greenway and a lake with beautiful views.