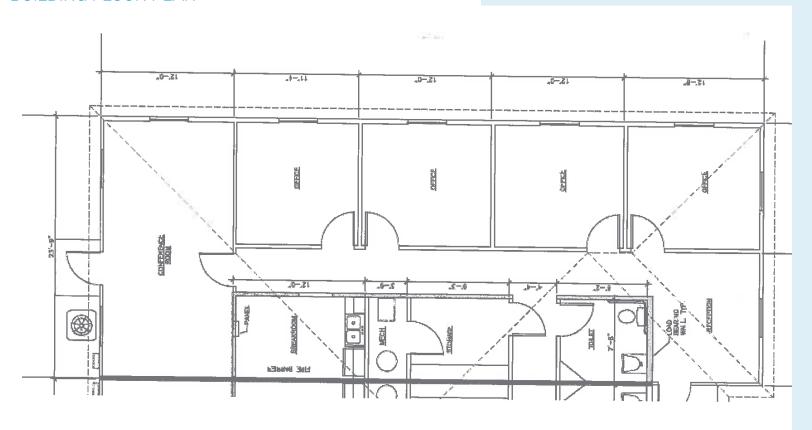

## PAT MORRISON

BROKERAGE | ARKANSAS MOB: 479 936 4200 DIR: 479 845 1503 pat.morrison@colliers.com



#### COLLIERS INTERNATIONAL 4204 S Pinnacle Hills Pkwy, Ste 102 Rogers, Arkansas 479 636 9000

www.colliers.com/arkansas

Accelerating success.

# KEY FEATURES/HIGHLIGHTS RATE > \$19.50 PSF

- > 1,425 Square Feet of Finished Office Space
- > At New Hope Road and I-49
- > Close Proximity to Pinnacle Promenade Mall & Mercy Hospital
- > Tenant Pays Gas & Electric
- > Village on the Creeks is the largest garden office park in Northwest Arkansas. It houses office, retail, restaurant, and medical tenants and also provides a quality of life by offering a walking trail on Razorback Greenway and a lake with beautiful views.

## **BUILDING FLOOR PLAN**



### PROPERTY AERIAL



PAT MORRISON BROKERAGE | ARKANSAS MOB: 479 936 4200 DIR: 479 845 1503 pat.morrison@colliers.com



#### **COLLIERS INTERNATIONAL**

4204 S Pinnacle Hills Pkwy, Ste 102 Rogers, Arkansas 479 636 9000 www.colliers.com/arkansas