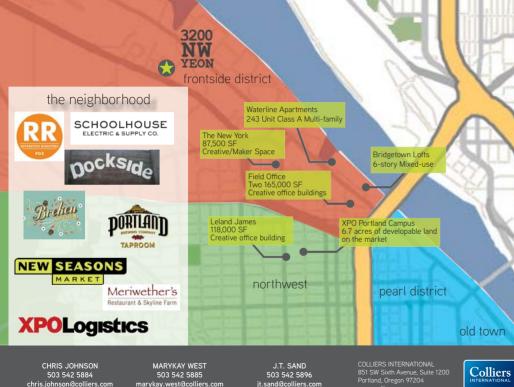

## YOUR HEADQUARTERS

## ON THE EDGE OF SLABTOWN

704,682 SF of new office development under construction/ renovation within a 2 mile radius thru June 2018

8,000 units of multi-family under construction and another 4,000 units proposed in NW Portland

30,774 SF on three floors

Rare close-in headquarters opportunity

Ongoing redevelopment and rezoning has helped fuel demand for office in the outer Northwest Market