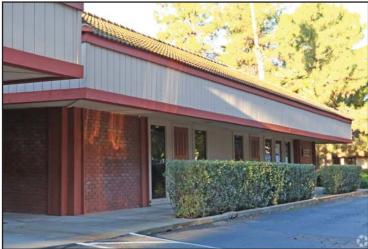

## FOR LEASE

1954 - 1968 N. Gateway Blvd. Fresno, California

### PROPERTY HIGHLIGHTS

> Available: 1954 N. Gateway, Suite 103 - 581 SF 1968 N. Gateway, Suite 104 - 1,186 SF

> Lease Rate: \$0.90 PSF, Modified Gross. Tenant responsible for utilities and interior janitorial services

> Zoning: IL

> Features:

- Updated Exterior Facade and Move In Ready Spaces
- Economical Rent
- Abundant Parking
- Many nearby amenities including Banks, Hotels, Restaurants and walking distance to Fresno Yosemite International Airport.
- Convenient and Easy Access to Highways 41, 99, 168 and 180