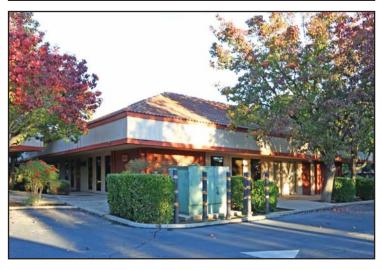

## FOR LEASE

1954 - 1968 N. Gateway Blvd. Fresno, California

### PROPERTY HIGHLIGHTS

> Available: 1954 N. Gateway, Suite 103 - 581 SF 1968 N. Gateway, Suite 104 - 1,186 SF

> Lease Rate: \$0.90 PSF, Modified Gross. Tenant responsible for utilities and interior janitorial services

> Zoning: IL

> Features:

- Updated Exterior Facade and Move In Ready Spaces
- Economical Rent
- Abundant Parking
- Many nearby amenities including Banks, Hotels, Restaurants and walking distance to Fresno Yosemite International Airport.
- Convenient and Easy Access to Highways 41, 99, 168 and 180