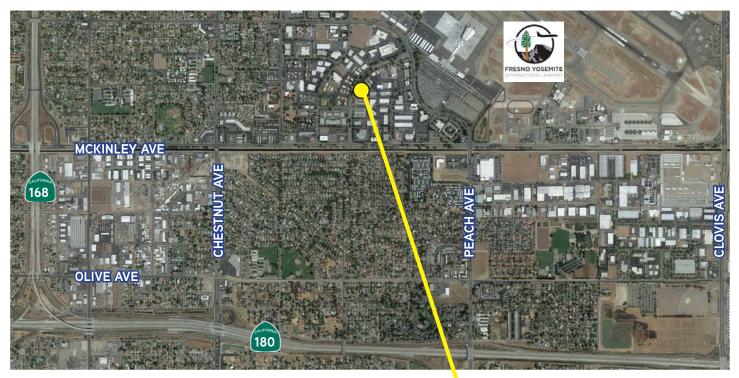

# FOR LEASE > 1954 - 1968 N. Gateway Blvd. | Fresno, CA AERIAL

This document has been prepared by Colliers International for advertising and general information only. Colliers International makes no guarantees, representations or warranties of any kind, expressed or implied, regarding the information including, but not limited to, warranties of content, accuracy and reliability. Any interested party should undertake their own inquiries as to the accuracy of the information. Colliers International excludes unequivocally all inferred or implied terms, conditions and warranties arising out of this document and excludes all liability for loss and damages arising there from. This publication is the copyrighted property of Colliers International and/or its licensor(s). ©2018. All rights reserved.