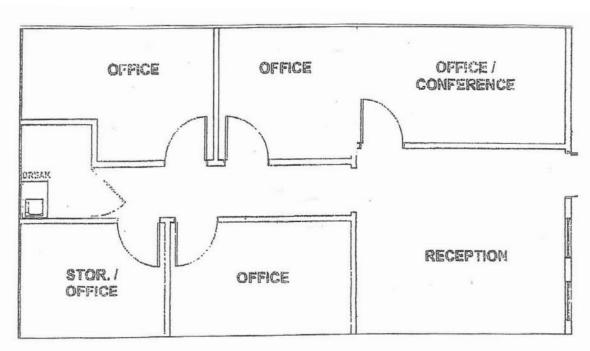

## FOR LEASE > 1954 - 1968 N. Gateway Blvd. | Fresno, CA FLOOR PLANS

> 1954 N. Gateway Blvd., Suite 103 - 581 SF

> 1968 N. Gateway Blvd., Suite 104 - 1,186 SF

This document has been prepared by Colliers International for advertising and general information only. Colliers International makes no guarantees, representations or warranties of any kind, expressed or implied, regarding the information including, but not limited to, warranties of content, accuracy and reliability. Any interested party should undertake their own inquiries as to the accuracy of the