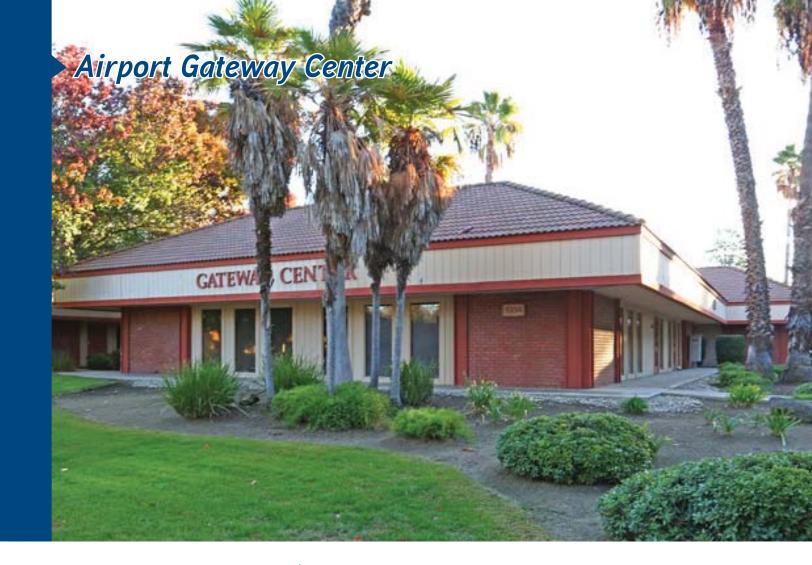

## FOR LEASE

1954 - 1968 N. Gateway Blvd. Fresno, California

### PROPERTY HIGHLIGHTS

> Available: 1954 N. Gateway, Suite 103 - 581 SF 1968 N. Gateway, Suite 104 - 1,186 SF

> Lease Rate: \$0.90 PSF, Modified Gross. Tenant responsible for utilities and interior janitorial services