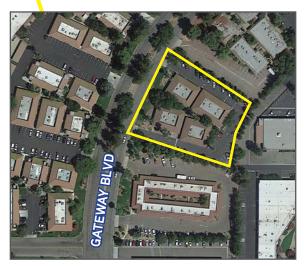

# FOR LEASE > 1954 - 1968 N. Gateway Blvd. | Fresno, CA AERIAL

This document has been prepared by Colliers International for advertising and general information only. Colliers International makes no guarantees, representations or warranties of any kind, expressed or implied, regarding the information including, but not limited to, warranties of content, accuracy and reliability. Any interested party should undertake their own inquiries as to the accuracy of the information. Colliers International excludes unequivocally all inferred or implied terms, conditions and warranties arising out of this document and excludes all liability for loss and damages arising there from. This publication is the copyrighted property of Colliers International and/or its licensor(s). ©2018. All rights reserved.